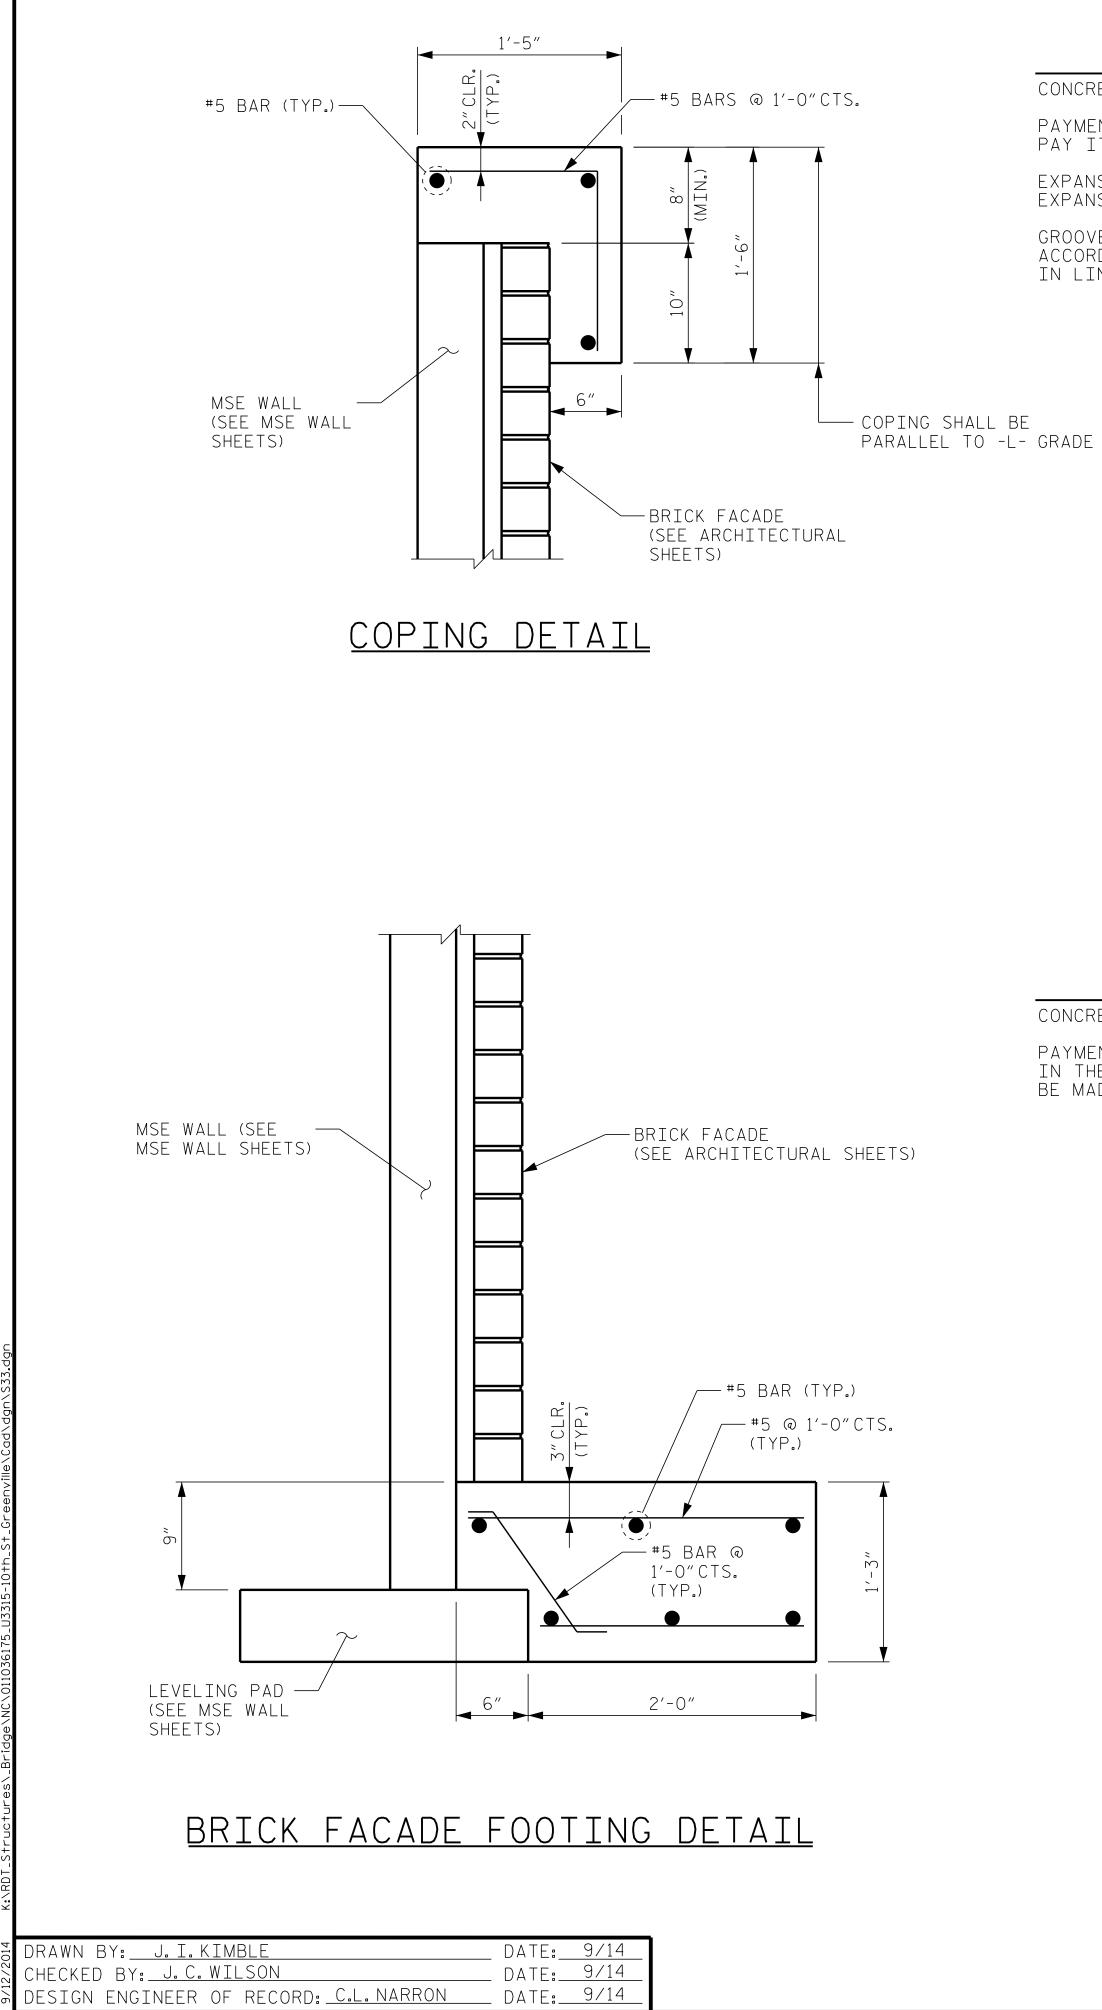

## NOTES

CONCRETE IN COPING SHALL BE CLASS AA.

PAYMENT FOR THE COPING SHALL BE INCLUDED IN THE BRICK FACADE PAY ITEM. NO SEPARATE PAY ITEM WILL BE MADE FOR COPING.

EXPANSION JOINTS IN COPING SHALL BE PLACED IN LINE WITH THE EXPANSION JOINTS IN BRICK FACADE.

GROOVED CONTRACTION JOINTS  $\frac{1}{2}$ " in depth, shall be tooled in accordance with article 825-10(b) of the standard specification in line with the expansion joints in the MSE wall.

## NOTES

CONCRETE IN THE BRICK FACADE FOOTING SHALL BE CLASS A.

PAYMENT FOR THE BRICK FACADE FOOTING SHALL BE INCLUDED IN THE BRICK FACADE PAY ITEM. NO SEPARATE PAY ITEM WILL BE MADE FOR BRICK FACADE FOOTING.