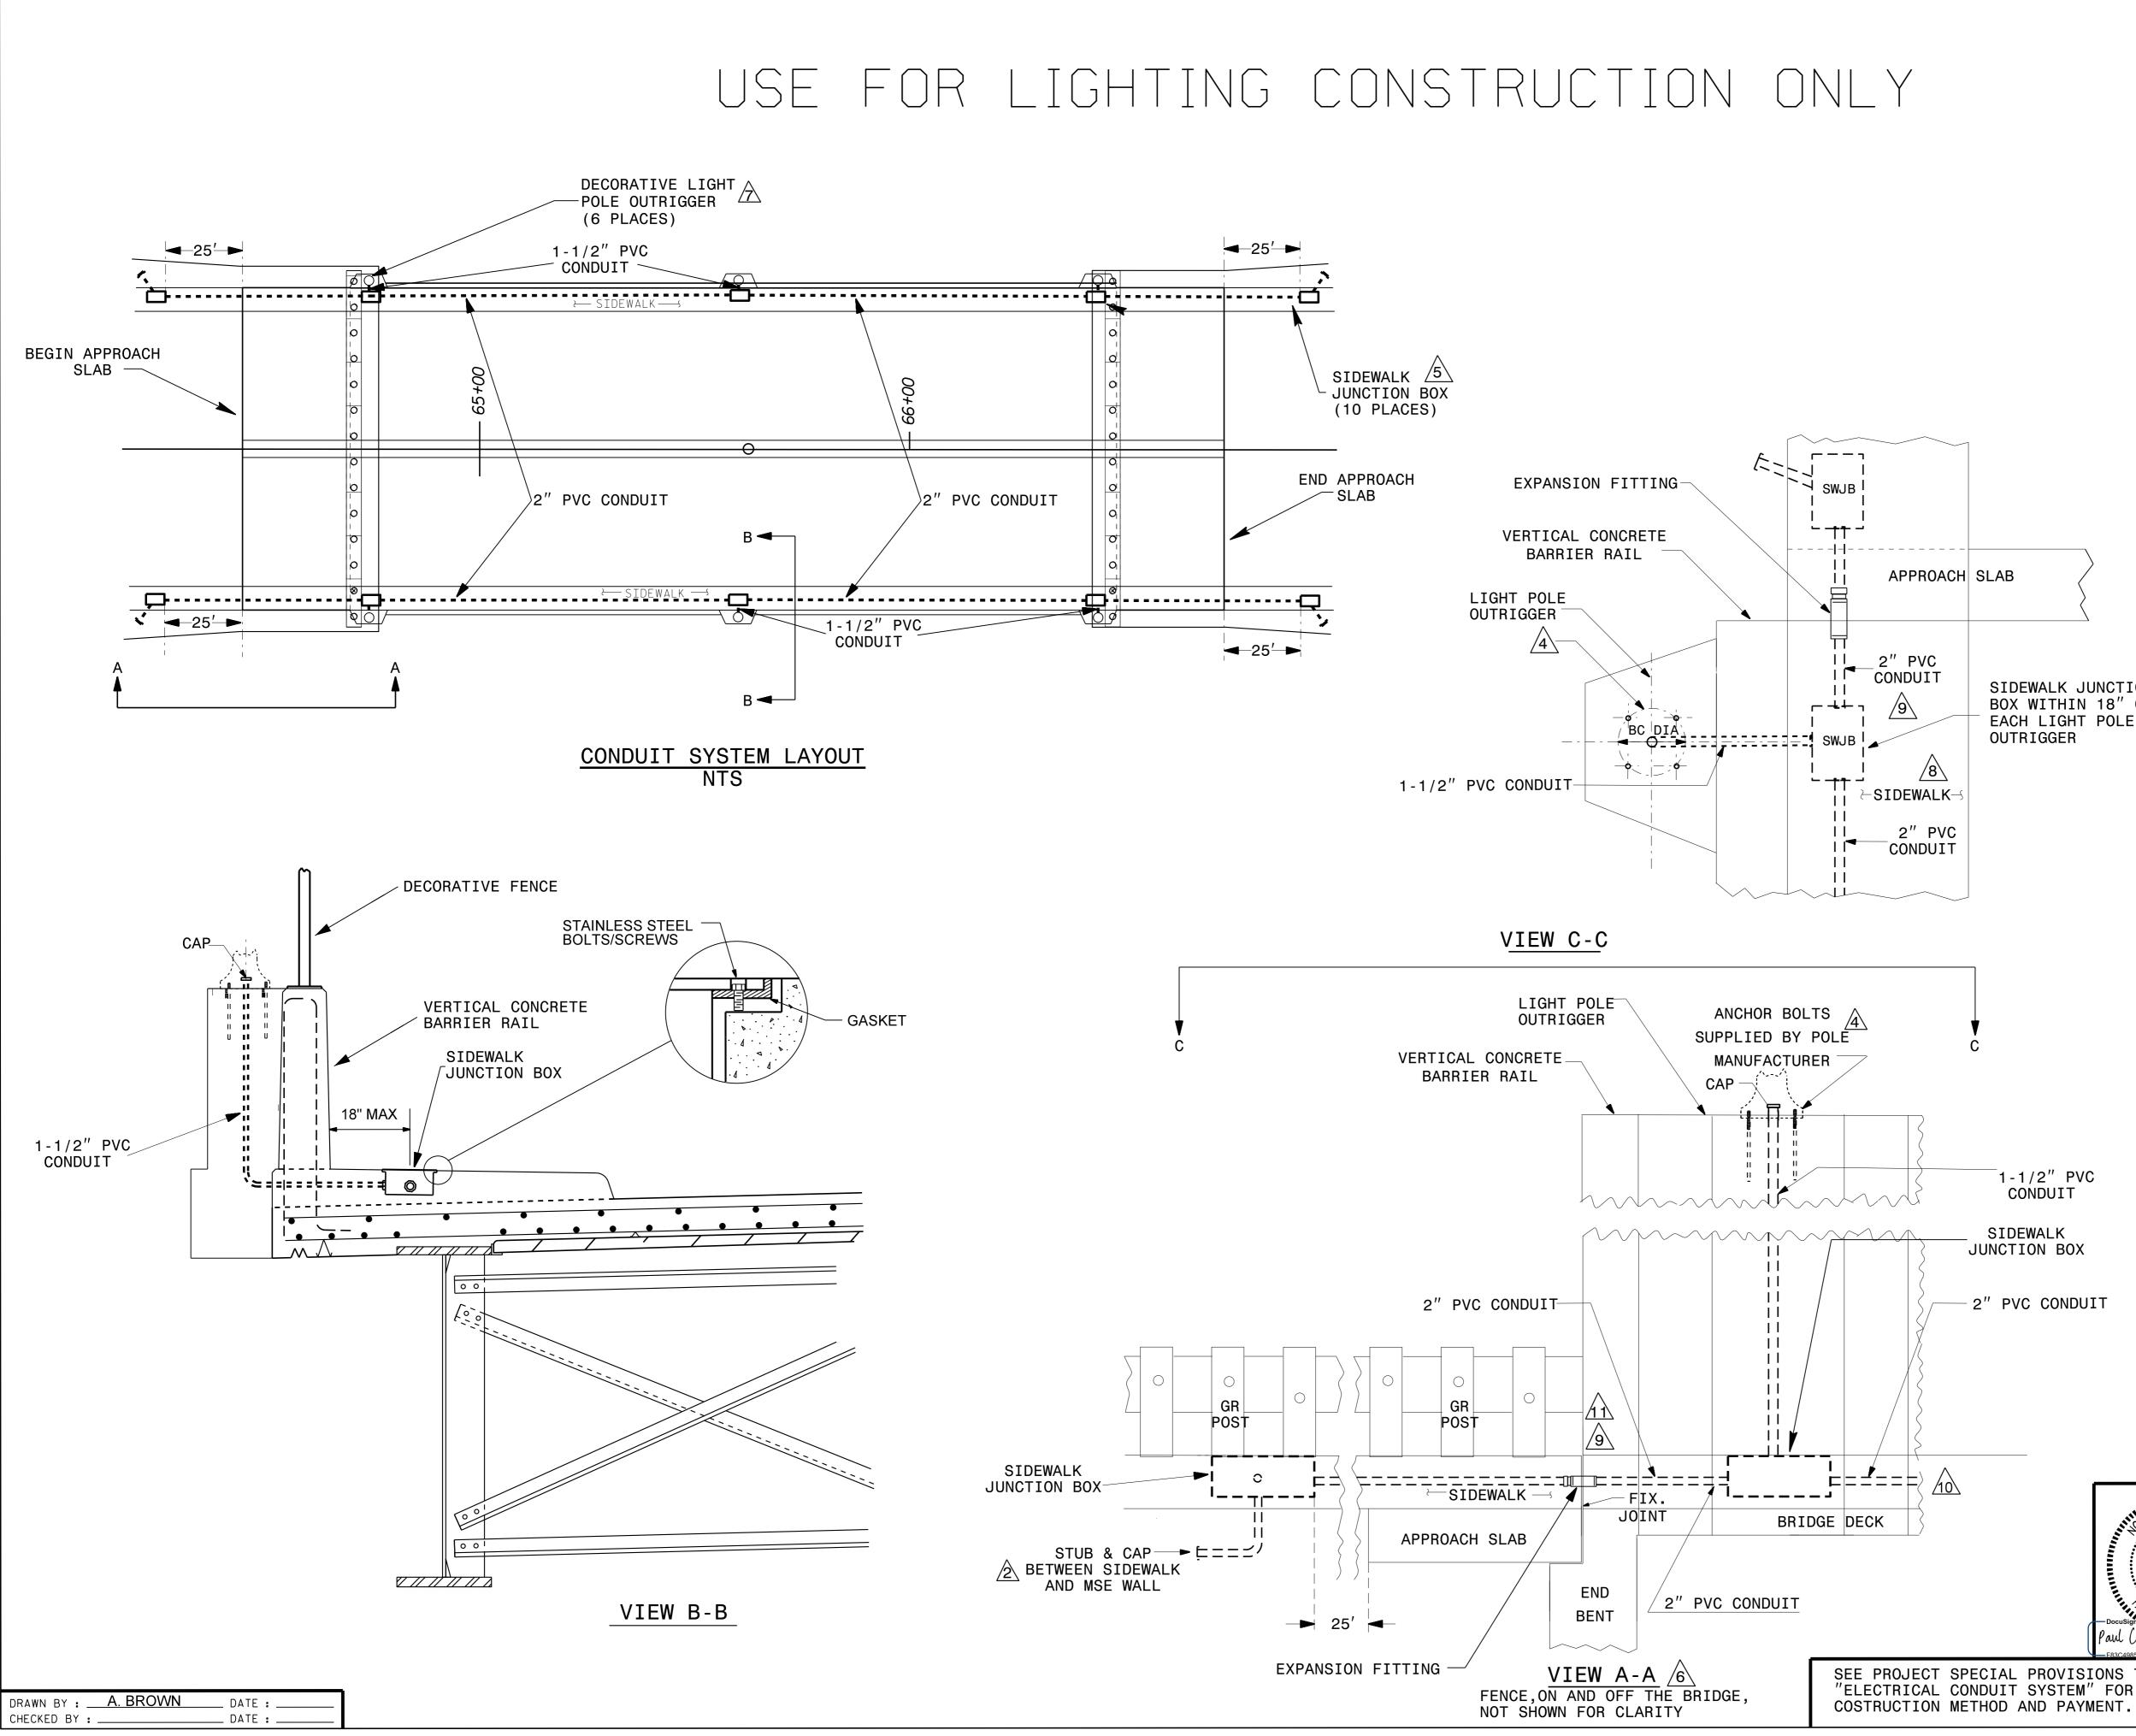

|                                                                                       |                                                                                                   |                                                                                                                                         | <del> </del>       |  |
|---------------------------------------------------------------------------------------|---------------------------------------------------------------------------------------------------|-----------------------------------------------------------------------------------------------------------------------------------------|--------------------|--|
|                                                                                       |                                                                                                   | PROJECT REFERENCE NO.<br>U-3315                                                                                                         | SHEET NO.<br>ECS-1 |  |
|                                                                                       |                                                                                                   |                                                                                                                                         |                    |  |
|                                                                                       |                                                                                                   |                                                                                                                                         |                    |  |
| <u>∧</u> <u>Notes</u>                                                                 |                                                                                                   |                                                                                                                                         |                    |  |
|                                                                                       |                                                                                                   | E POWER SERVICE<br>NVILLE UTILITIES.                                                                                                    |                    |  |
|                                                                                       | 2 COORDINATE CONNECTION OF CONDUIT WITH OTHERS.                                                   |                                                                                                                                         |                    |  |
|                                                                                       | (3) SEE STRUCTURE PLANS FOR LOCATION<br>OF LIGHT POLE OUTRIGGER.                                  |                                                                                                                                         |                    |  |
|                                                                                       | A CONTACT GREENVILLE UTILITIES FOR<br>ANCHOR BOLT PATTERN FOR DECORATIVE<br>POLE.                 |                                                                                                                                         |                    |  |
| CH SLAB<br>SIDEWALK JUNCTION<br>BOX WITHIN 18" OF<br>EACH LIGHT POLE<br>OUTRIGGER     | SIDEWALK JUNCTION BOX, SIZE 18"X12"X6",<br>CAST IRON, WATER TIGHT                                 |                                                                                                                                         |                    |  |
|                                                                                       | MIRROR DESIGN AT FOUR CORNERS OF<br>STRUCTURE                                                     |                                                                                                                                         |                    |  |
|                                                                                       | ∠7 SHEET IS SEE STRUC                                                                             | LIGHT POLE OUTRIGGER SHOWN ON THIS<br>SHEET IS FOR SCHEMATIC PURPOSES ONLY.<br>SEE STRUCTURES PLANS FOR LIGHT POLE<br>OUTRIGGER DESIGN. |                    |  |
|                                                                                       | REFER TO STRUCTURE PLANS FOR REBAR IN SIDEWALK.                                                   |                                                                                                                                         |                    |  |
|                                                                                       | PROVIDE EXPANSION FITTINGS WHERE APPROACH<br>SLAB MEETS INTEGRAL END BENT.                        |                                                                                                                                         |                    |  |
|                                                                                       | MAINTAIN A MINIMUM CONCRETE ENCASED                                                               |                                                                                                                                         |                    |  |
|                                                                                       | PROVIDE SUFFICIENT COVER TO ENSURE CONDUI<br>WILL NOT BE DAMAGED WHEN THE SIDEWALK IS<br>SAW CUT. |                                                                                                                                         |                    |  |
|                                                                                       |                                                                                                   |                                                                                                                                         |                    |  |
| C                                                                                     |                                                                                                   |                                                                                                                                         |                    |  |
|                                                                                       |                                                                                                   |                                                                                                                                         |                    |  |
| 1-1/2″ PVC                                                                            |                                                                                                   |                                                                                                                                         |                    |  |
| CONDUIT                                                                               |                                                                                                   |                                                                                                                                         |                    |  |
| SIDEWALK<br>JUNCTION BOX                                                              |                                                                                                   |                                                                                                                                         |                    |  |
| — 2" PVC CONDUIT                                                                      |                                                                                                   | ROJECT NO. <u>U-3315</u><br>PITT COUNTY                                                                                                 |                    |  |
| STATION <u>: 65+56.61 -L-</u><br>16+96.14 -Y10-                                       |                                                                                                   |                                                                                                                                         |                    |  |
|                                                                                       |                                                                                                   | STATE OF NORTH CAR                                                                                                                      | OLINA              |  |
| DEPARTMENT OF TRANSPORTATION<br>RALEIGH<br>DESIGN SERVICES LIGHTING & ELECTRICAL      |                                                                                                   |                                                                                                                                         |                    |  |
| SEAL<br>022582<br>DESIGN SERVICES LIGHTING & ELECTRICAL<br>ELECTRICAL CONDUIT SYSTEM  |                                                                                                   |                                                                                                                                         |                    |  |
| Docusigned by KI-BUN HILLE                                                            |                                                                                                   |                                                                                                                                         |                    |  |
| Paul (han<br>FR3C4985EFEF4A2<br>SPECIAL PROVISIONS TITI                               | 9/10/2014<br>_ED                                                                                  | REVISIONS<br>BY: DATE: NO. BY:                                                                                                          | DATE: SHEET NO.    |  |
| CONDUIT SYSTEM" FOR MATERIALS,NO.BT:DATE:NO.BT:DATE:DATE:DATE:METHOD AND PAYMENT.2433 |                                                                                                   |                                                                                                                                         |                    |  |