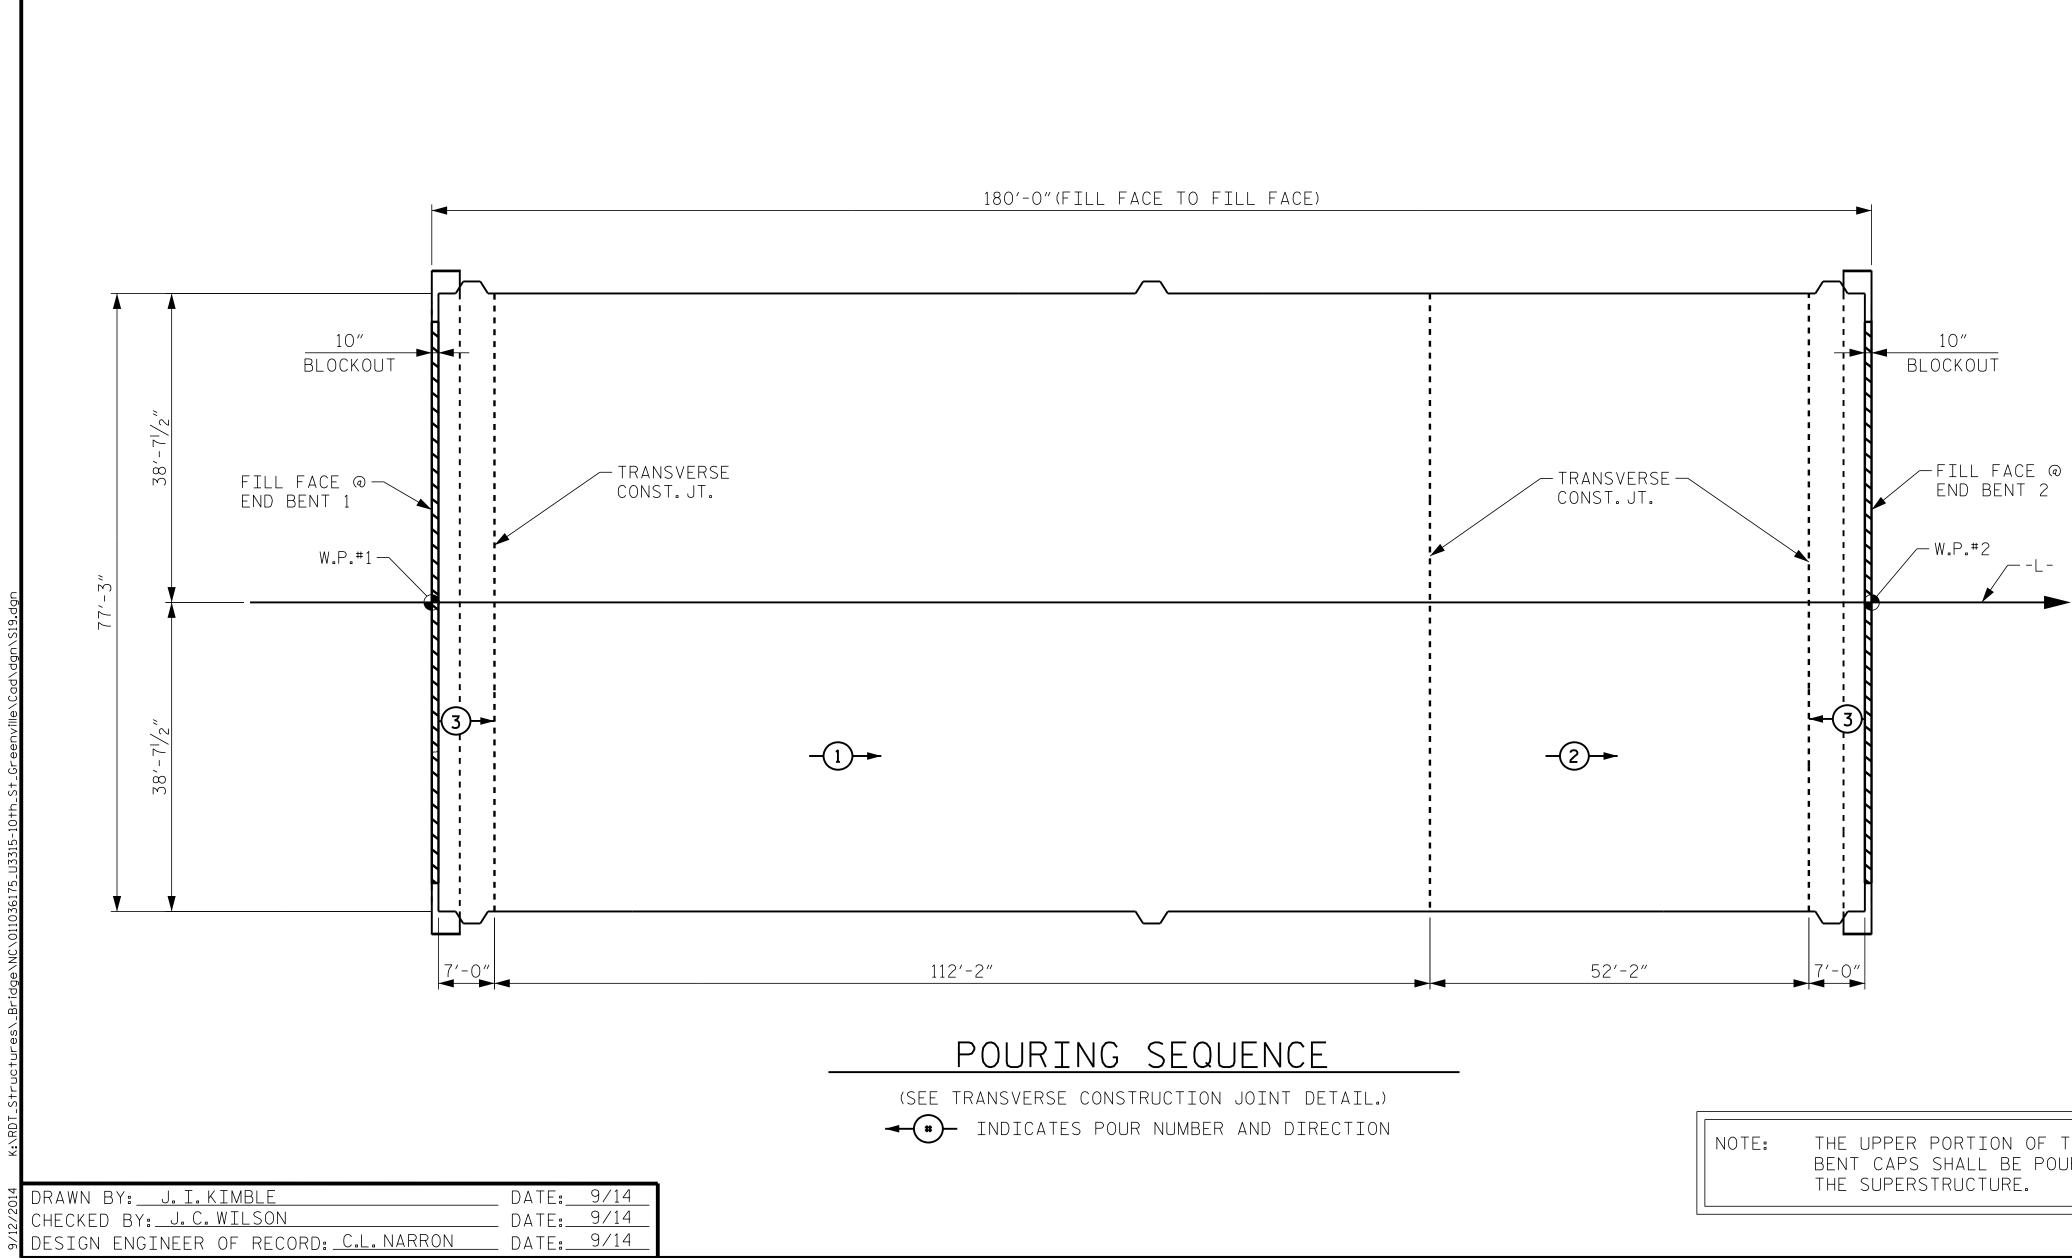

## THE UPPER PORTION OF THE END BENT CAPS SHALL BE POURED WITH THE SUPERSTRUCTURE.

| <u>transverse con</u>                                                                                         | ISTRUCTION JOINT                               |
|---------------------------------------------------------------------------------------------------------------|------------------------------------------------|
|                                                                                                               |                                                |
|                                                                                                               |                                                |
|                                                                                                               |                                                |
|                                                                                                               |                                                |
|                                                                                                               |                                                |
|                                                                                                               |                                                |
|                                                                                                               |                                                |
|                                                                                                               |                                                |
|                                                                                                               | PROJECT NO. <u>U-3315</u>                      |
|                                                                                                               | PITTCOUNTY                                     |
|                                                                                                               |                                                |
|                                                                                                               | STATION: <u>65+56.61 -L-</u><br>16+96.14 -Y10- |
| DocuSigned by: 1. L. NARDINIUM 9/15/2014                                                                      | STATE OF NORTH CAROLINA                        |
| OFESSION L                                                                                                    | DEPARTMENT OF TRANSPORTATION                   |
| SEAL 12186                                                                                                    | SUPERSTRUCTURE                                 |
| DocuSigned by:                                                                                                | POUR SEQUENCE                                  |
| Cecil L. Narron 9/15/2014                                                                                     |                                                |
|                                                                                                               | 4                                              |
| Kimlev»Horn                                                                                                   |                                                |
| 333 Fayetteville Street, Suite 600<br>Baleigh, NC 27601-1772                                                  |                                                |
| Signal Constant Street, Suite 600<br>Raleigh, NC 27601-1772<br>Phone (919) 835-1494<br>NC LICENSE #<br>F-0102 | NO. BY: DATE: NO. BY: DATE: S-19               |
| Signal Street, Suite 600<br>Raleigh, NC 27601-1772                                                            |                                                |