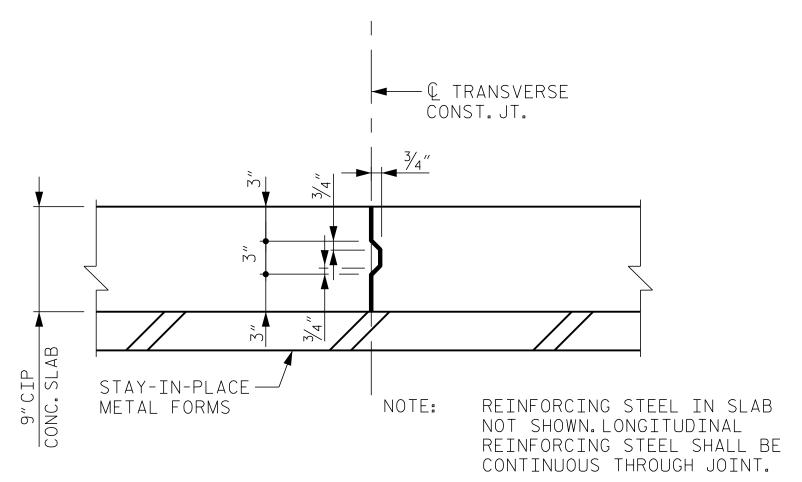

## THE UPPER PORTION OF THE END BENT CAPS SHALL BE POURED WITH THE SUPERSTRUCTURE.

| <u>transverse con</u>                                                                                         | ISTRUCTION JOINT                               |
|---------------------------------------------------------------------------------------------------------------|------------------------------------------------|
|                                                                                                               |                                                |
|                                                                                                               |                                                |
|                                                                                                               |                                                |
|                                                                                                               |                                                |
|                                                                                                               |                                                |
|                                                                                                               |                                                |
|                                                                                                               |                                                |
|                                                                                                               |                                                |
|                                                                                                               | PROJECT NO. <u>U-3315</u>                      |
|                                                                                                               | PITTCOUNTY                                     |
|                                                                                                               |                                                |
|                                                                                                               | STATION: <u>65+56.61 -L-</u><br>16+96.14 -Y10- |
| DocuSigned by: 1. L. NARDINIUM 9/15/2014                                                                      | STATE OF NORTH CAROLINA                        |
| OFESSION L                                                                                                    | DEPARTMENT OF TRANSPORTATION                   |
| SEAL 12186                                                                                                    | SUPERSTRUCTURE                                 |
| DocuSigned by:                                                                                                | POUR SEQUENCE                                  |
| Cecil L. Narron 9/15/2014                                                                                     |                                                |
|                                                                                                               | 4                                              |
| Kimlev»Horn                                                                                                   |                                                |
| 333 Fayetteville Street, Suite 600<br>Baleigh, NC 27601-1772                                                  |                                                |
| Signal Constant Street, Suite 600<br>Raleigh, NC 27601-1772<br>Phone (919) 835-1494<br>NC LICENSE #<br>F-0102 | NO. BY: DATE: NO. BY: DATE: S-19               |
| Signal Street, Suite 600<br>Raleigh, NC 27601-1772                                                            |                                                |