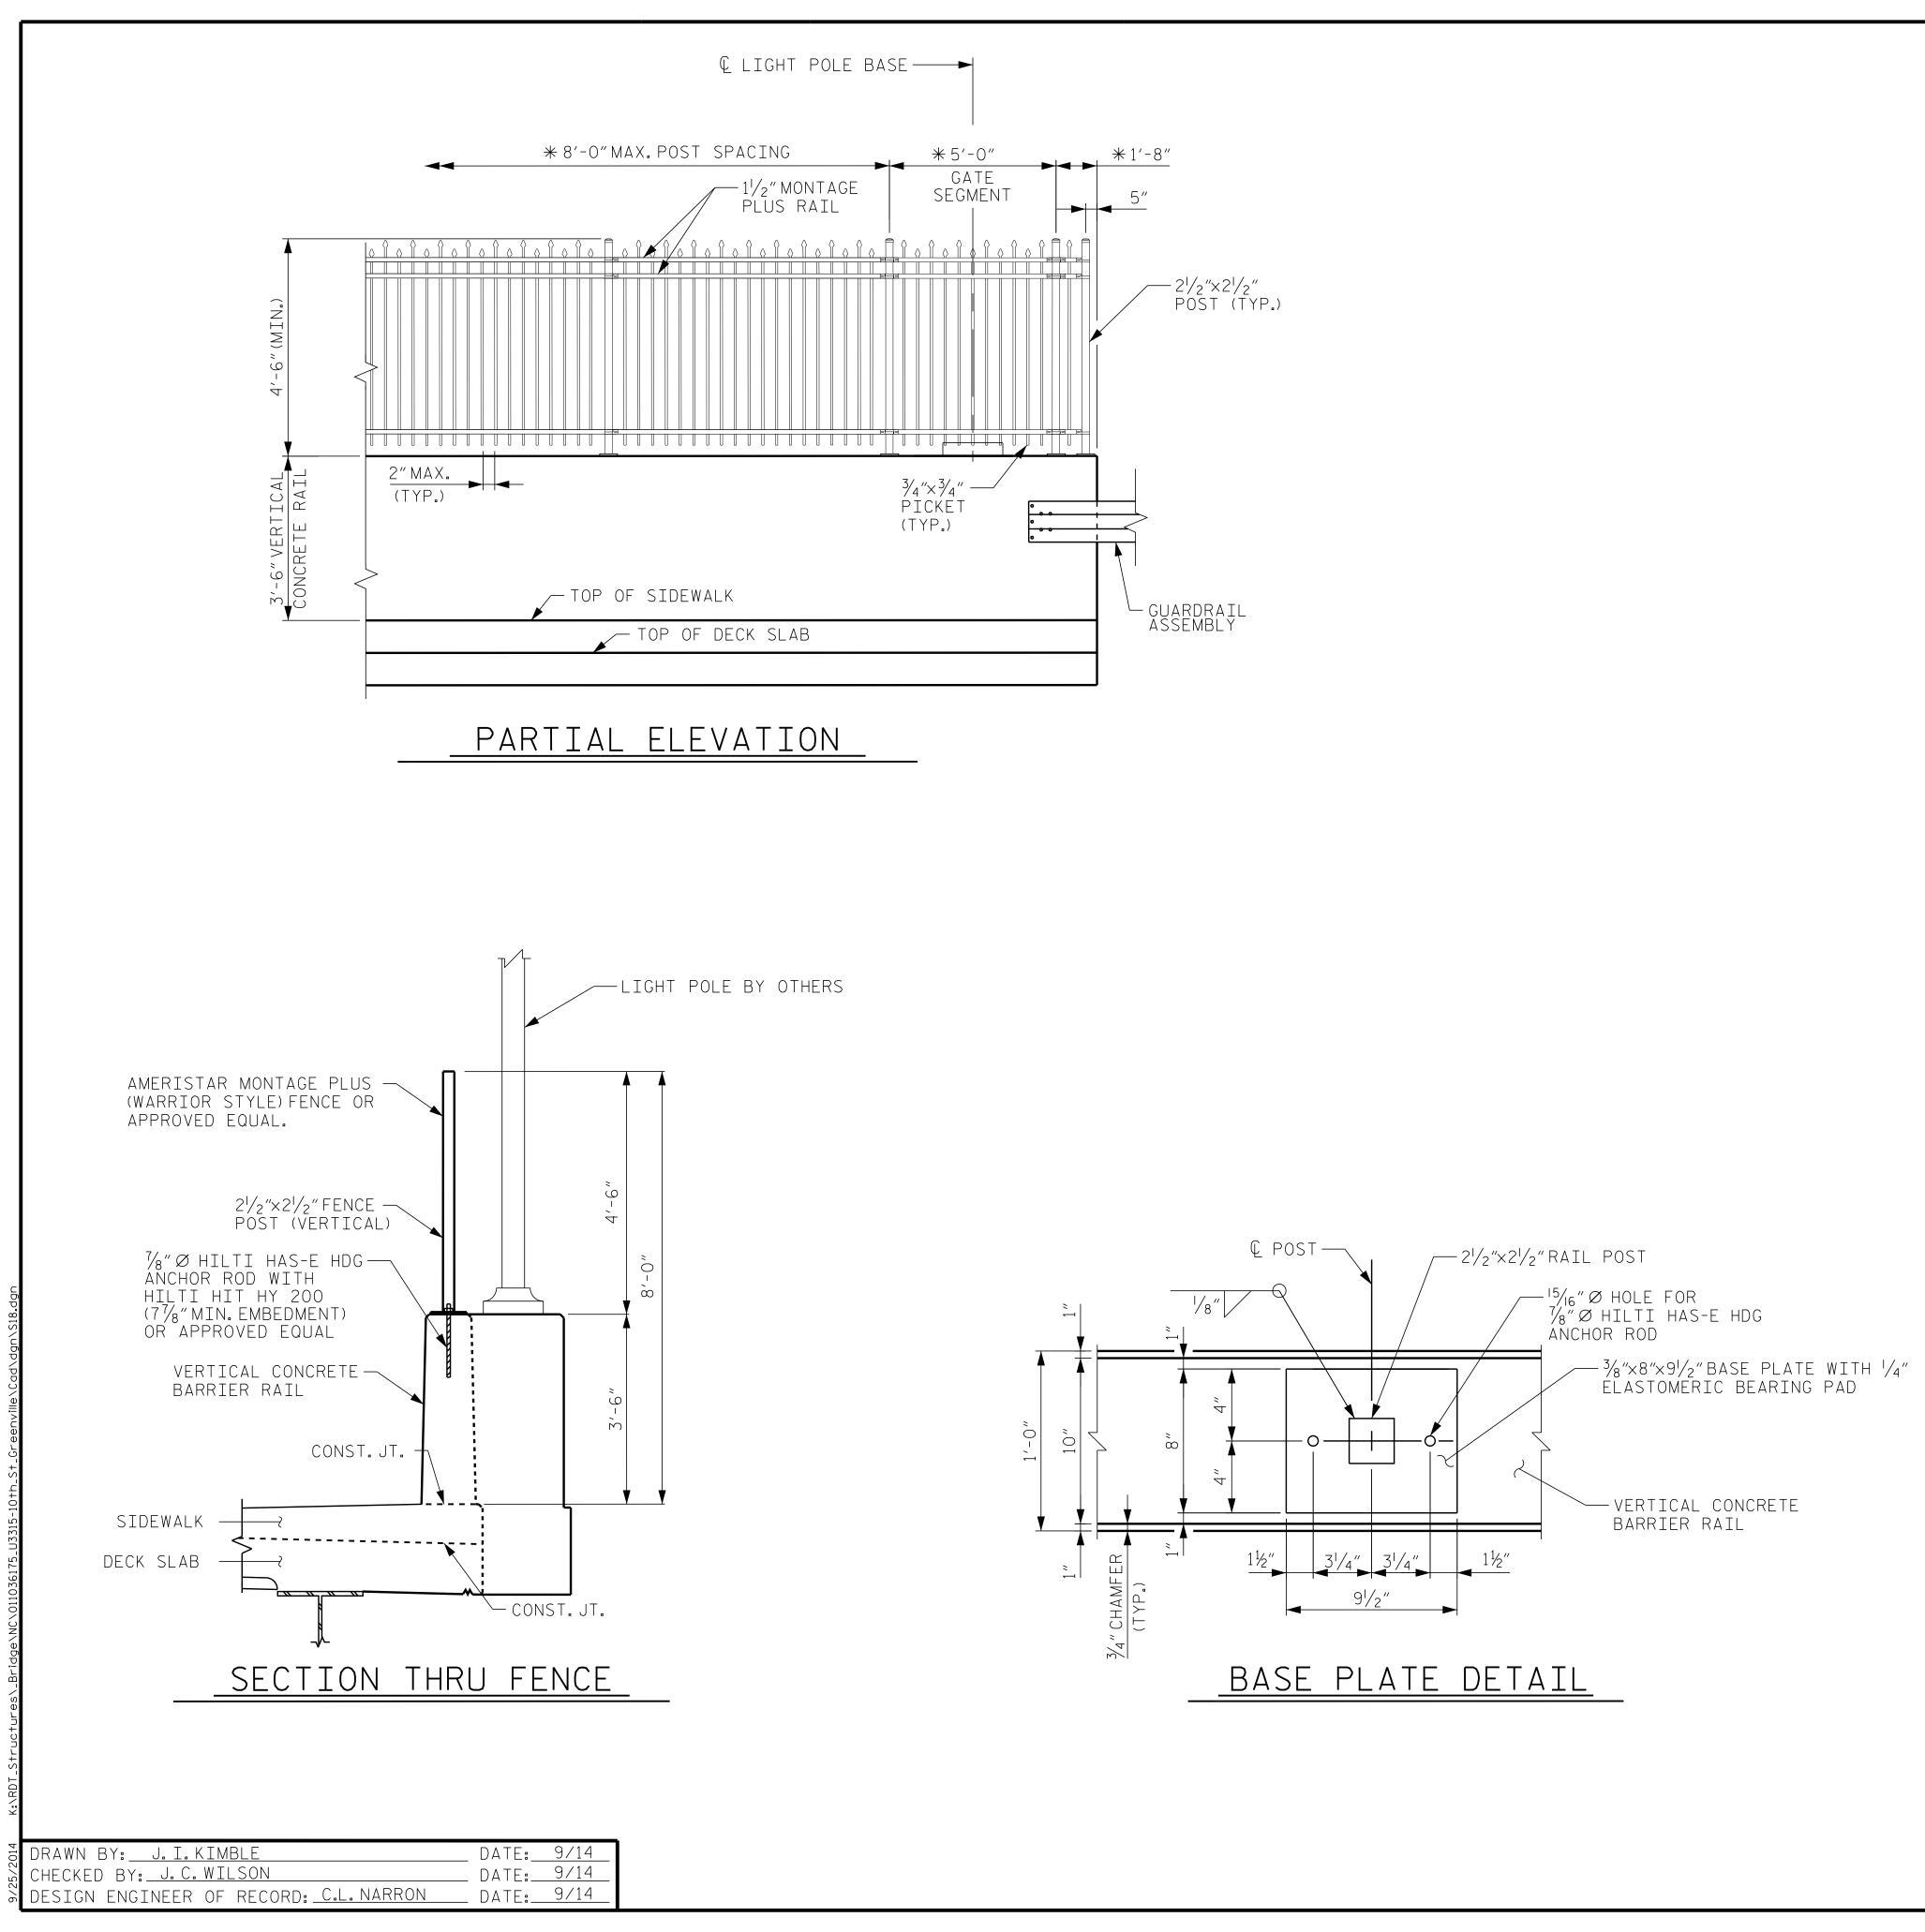

ORNAMENTAL STEEL FENCE SHALL BE AMERISTAR MONTAGE PLUS (WARRIOR STYLE) OR APPROVED EQUAL.

ORNAMENTAL STEEL FENCE SHALL BE BLACK.

JOINT.

\* GATE SHALL BE CENTERED ABOUT EACH LIGHT POLE. VERIFY POST SPACING WITH MANUFACTURER'S RECOMMENDATIONS.

## NOTES

ALL BOLTS SHALL BE HILTI  $\frac{7}{8}$ "ø has-e HDG anchor rod with hilti hit hy 200 (7 $\frac{7}{8}$ "min.embedment) or approved equal.

POST SHALL BE SPACED TO BE A MINIMUM OF 1'-6"FROM BARRIER RAIL EXPANSION

GATE SHALL BE LOCKABLE.

FOR ORNAMENTAL FENCE DETAILS, SEE SPECIAL PROVISIONS.