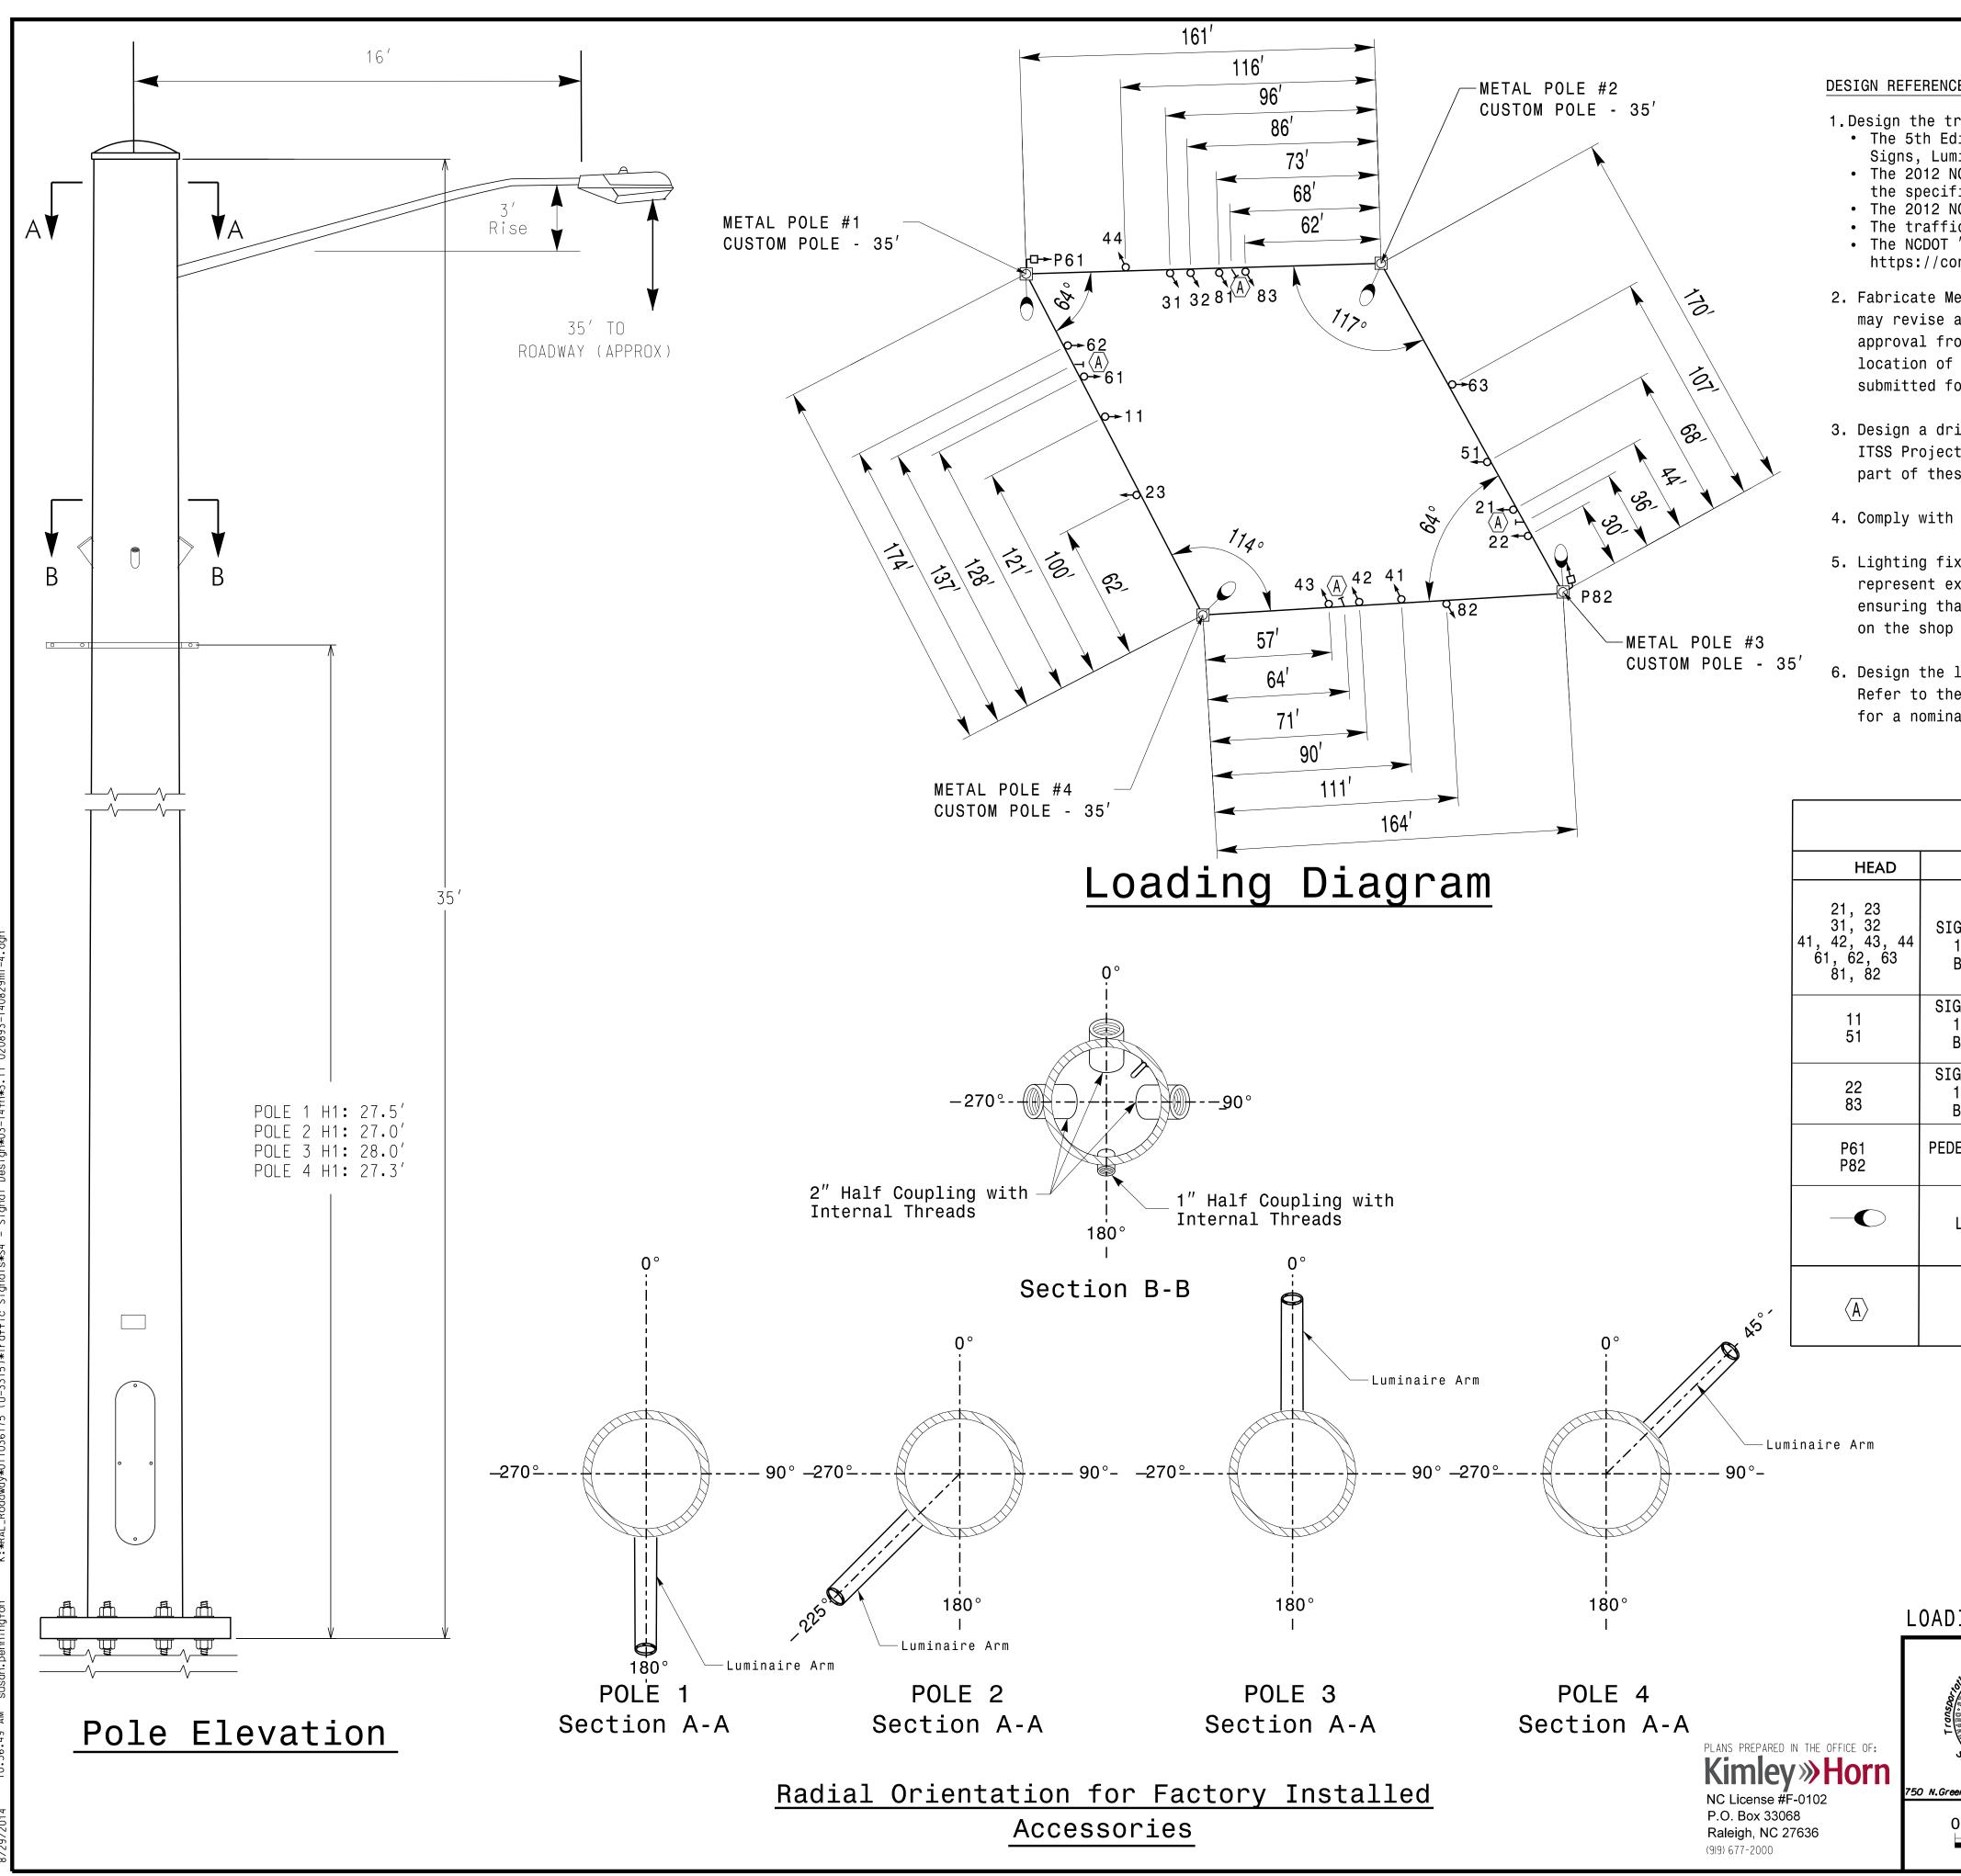

14 10:56:49 AM susan.neuninaton K:\*RAL Rondwav\*011036175 (H-3315)\*Traffic Sianals\*S4 - Sianal Desian\*03-14th\*3.11 020893-

| Notes                                                                                                                                                                                                                                                                                                                                                                                                                                                                                                                                                                                                                           | PROJECT REFERENCE NO. | SHEET NO. |  |  |  |
|---------------------------------------------------------------------------------------------------------------------------------------------------------------------------------------------------------------------------------------------------------------------------------------------------------------------------------------------------------------------------------------------------------------------------------------------------------------------------------------------------------------------------------------------------------------------------------------------------------------------------------|-----------------------|-----------|--|--|--|
| NCE MATERIAL                                                                                                                                                                                                                                                                                                                                                                                                                                                                                                                                                                                                                    | U-3315                | SIG 3.11  |  |  |  |
| traffic signal structure and foundation in accordance with:<br>Edition 2009 AASHTO "Standard Specifications for Structural Supports for Highway<br>uminaires, and Traffic Signals, including all of the latest interim revisions.<br>NCDOT "Standard Specifications for Roads and Structures." The latest addenda to<br>fications can be found in the traffic signal project special provisions.<br>NCDOT Roadway Standard Drawings.<br>ic signal project plans and special provisions.<br>"Metal Pole Standards" located at the following NCDOT website:<br>connect.ncdot.gov/resources/safety/Pages/ITS-Design-Resources.aspx |                       |           |  |  |  |
| Metal Pole #3 and #4 using design loadings shown. The contractor<br>e attachment heights and radial orientations of wire entrances with<br>from the Division Traffic Engineer. Any modifications to the original<br>of accessories must be reflected on the shop drawings when they are<br>for review and approval.                                                                                                                                                                                                                                                                                                             |                       |           |  |  |  |
| drilled pier foundation that conforms to the requirements of<br>ect Special Provisions (Version 12.3) included with and as<br>nese plans.                                                                                                                                                                                                                                                                                                                                                                                                                                                                                       |                       |           |  |  |  |
| th NEC code 230.2(E) concerning service equipment disconnect.                                                                                                                                                                                                                                                                                                                                                                                                                                                                                                                                                                   |                       |           |  |  |  |
| fixture and luminaire arm represent a load condition to the prexactly how the fixtures will be mounted. The contractor is that any required factory preps for mounting fixtures to the op drawings.                                                                                                                                                                                                                                                                                                                                                                                                                             | responsible for       |           |  |  |  |
| e luminaire support arm using design dimensions as shown on e                                                                                                                                                                                                                                                                                                                                                                                                                                                                                                                                                                   | elevations views.     |           |  |  |  |

Design the luminaire support arm using design dimensions as shown on elevations views. Refer to the Radial Orientation Detail for attachment to the signal pole. Design arm end for a nominal 2 inch slip fit socket connection for light assembly.

| LOADING SCHEDULE FOR STRAIN POLES                                           |           |                         |        |  |  |  |  |
|-----------------------------------------------------------------------------|-----------|-------------------------|--------|--|--|--|--|
| DESCRIPTION                                                                 | AREA      | SIZE                    | WEIGHT |  |  |  |  |
| IGNAL HEAD<br>12"-3 SECTION-WITH BACKPLATE, HANGER, AND<br>BALANCE ADJUSTER | 9.2 S.F.  | 25.5″W<br>x<br>52.0″L   | 56 LBS |  |  |  |  |
| IGNAL HEAD<br>12"-4 SECTION-WITH BACKPLATE, HANGER, AND<br>BALANCE ADJUSTER | 11.6 S.F. | 25.5″W<br>x<br>65.5″L   | 69 LBS |  |  |  |  |
| IGNAL HEAD<br>12"-5 SECTION-WITH BACKPLATE, HANGER, AND<br>BALANCE ADJUSTER | 16.5 S.F. | 42.0" W<br>x<br>56.0" L | 89 LBS |  |  |  |  |
| DESTRIAN SIGNAL HEAD<br>WITH MOUNTING HARDWARE                              | 2.2 S.F.  | 18.5" W<br>X<br>17.0" L | 21 LBS |  |  |  |  |
| LUMINAIRE                                                                   | 1.0 S.F.  | N/A                     | 25 LBS |  |  |  |  |
| STREET NAME SIGN<br>WITH HANGER                                             | 12.0 S.F. | 18.0" W<br>X<br>96.0" L | 27 LBS |  |  |  |  |

## LOADING DIAGRAM: METAL POLES 1, 2, 3 AND 4

| Prepared For:                 | 10th STREET<br>AT<br>SR 1703 (14TH STREET) |              | AT      |      | SEAL<br>PTH CARO/<br>PESSION<br>SEAL<br>032607 |          |
|-------------------------------|--------------------------------------------|--------------|---------|------|------------------------------------------------|----------|
|                               |                                            |              |         |      |                                                |          |
| Design Section                | PLAN DATE: JUNE 2014                       | REVIEWED BY: | SL PHIL | LIPS | S ACIT                                         |          |
| eenfield Pkwy,Garner,NC 27529 | PREPARED BY: SP PENNINGTON                 | REVIEWED BY: |         |      | DocuSigned by:                                 |          |
| SCALE                         | REVISIONS                                  |              | INIT.   | DATE | Stacie Phillips                                | 9/2/2014 |
| 0 N/A                         |                                            |              |         |      |                                                | 3/2/2014 |
|                               |                                            |              |         |      | SIGNATURE                                      | DATE     |
| N / A                         |                                            |              |         |      | SIG. INVENTORY NO.                             | 02-0893  |