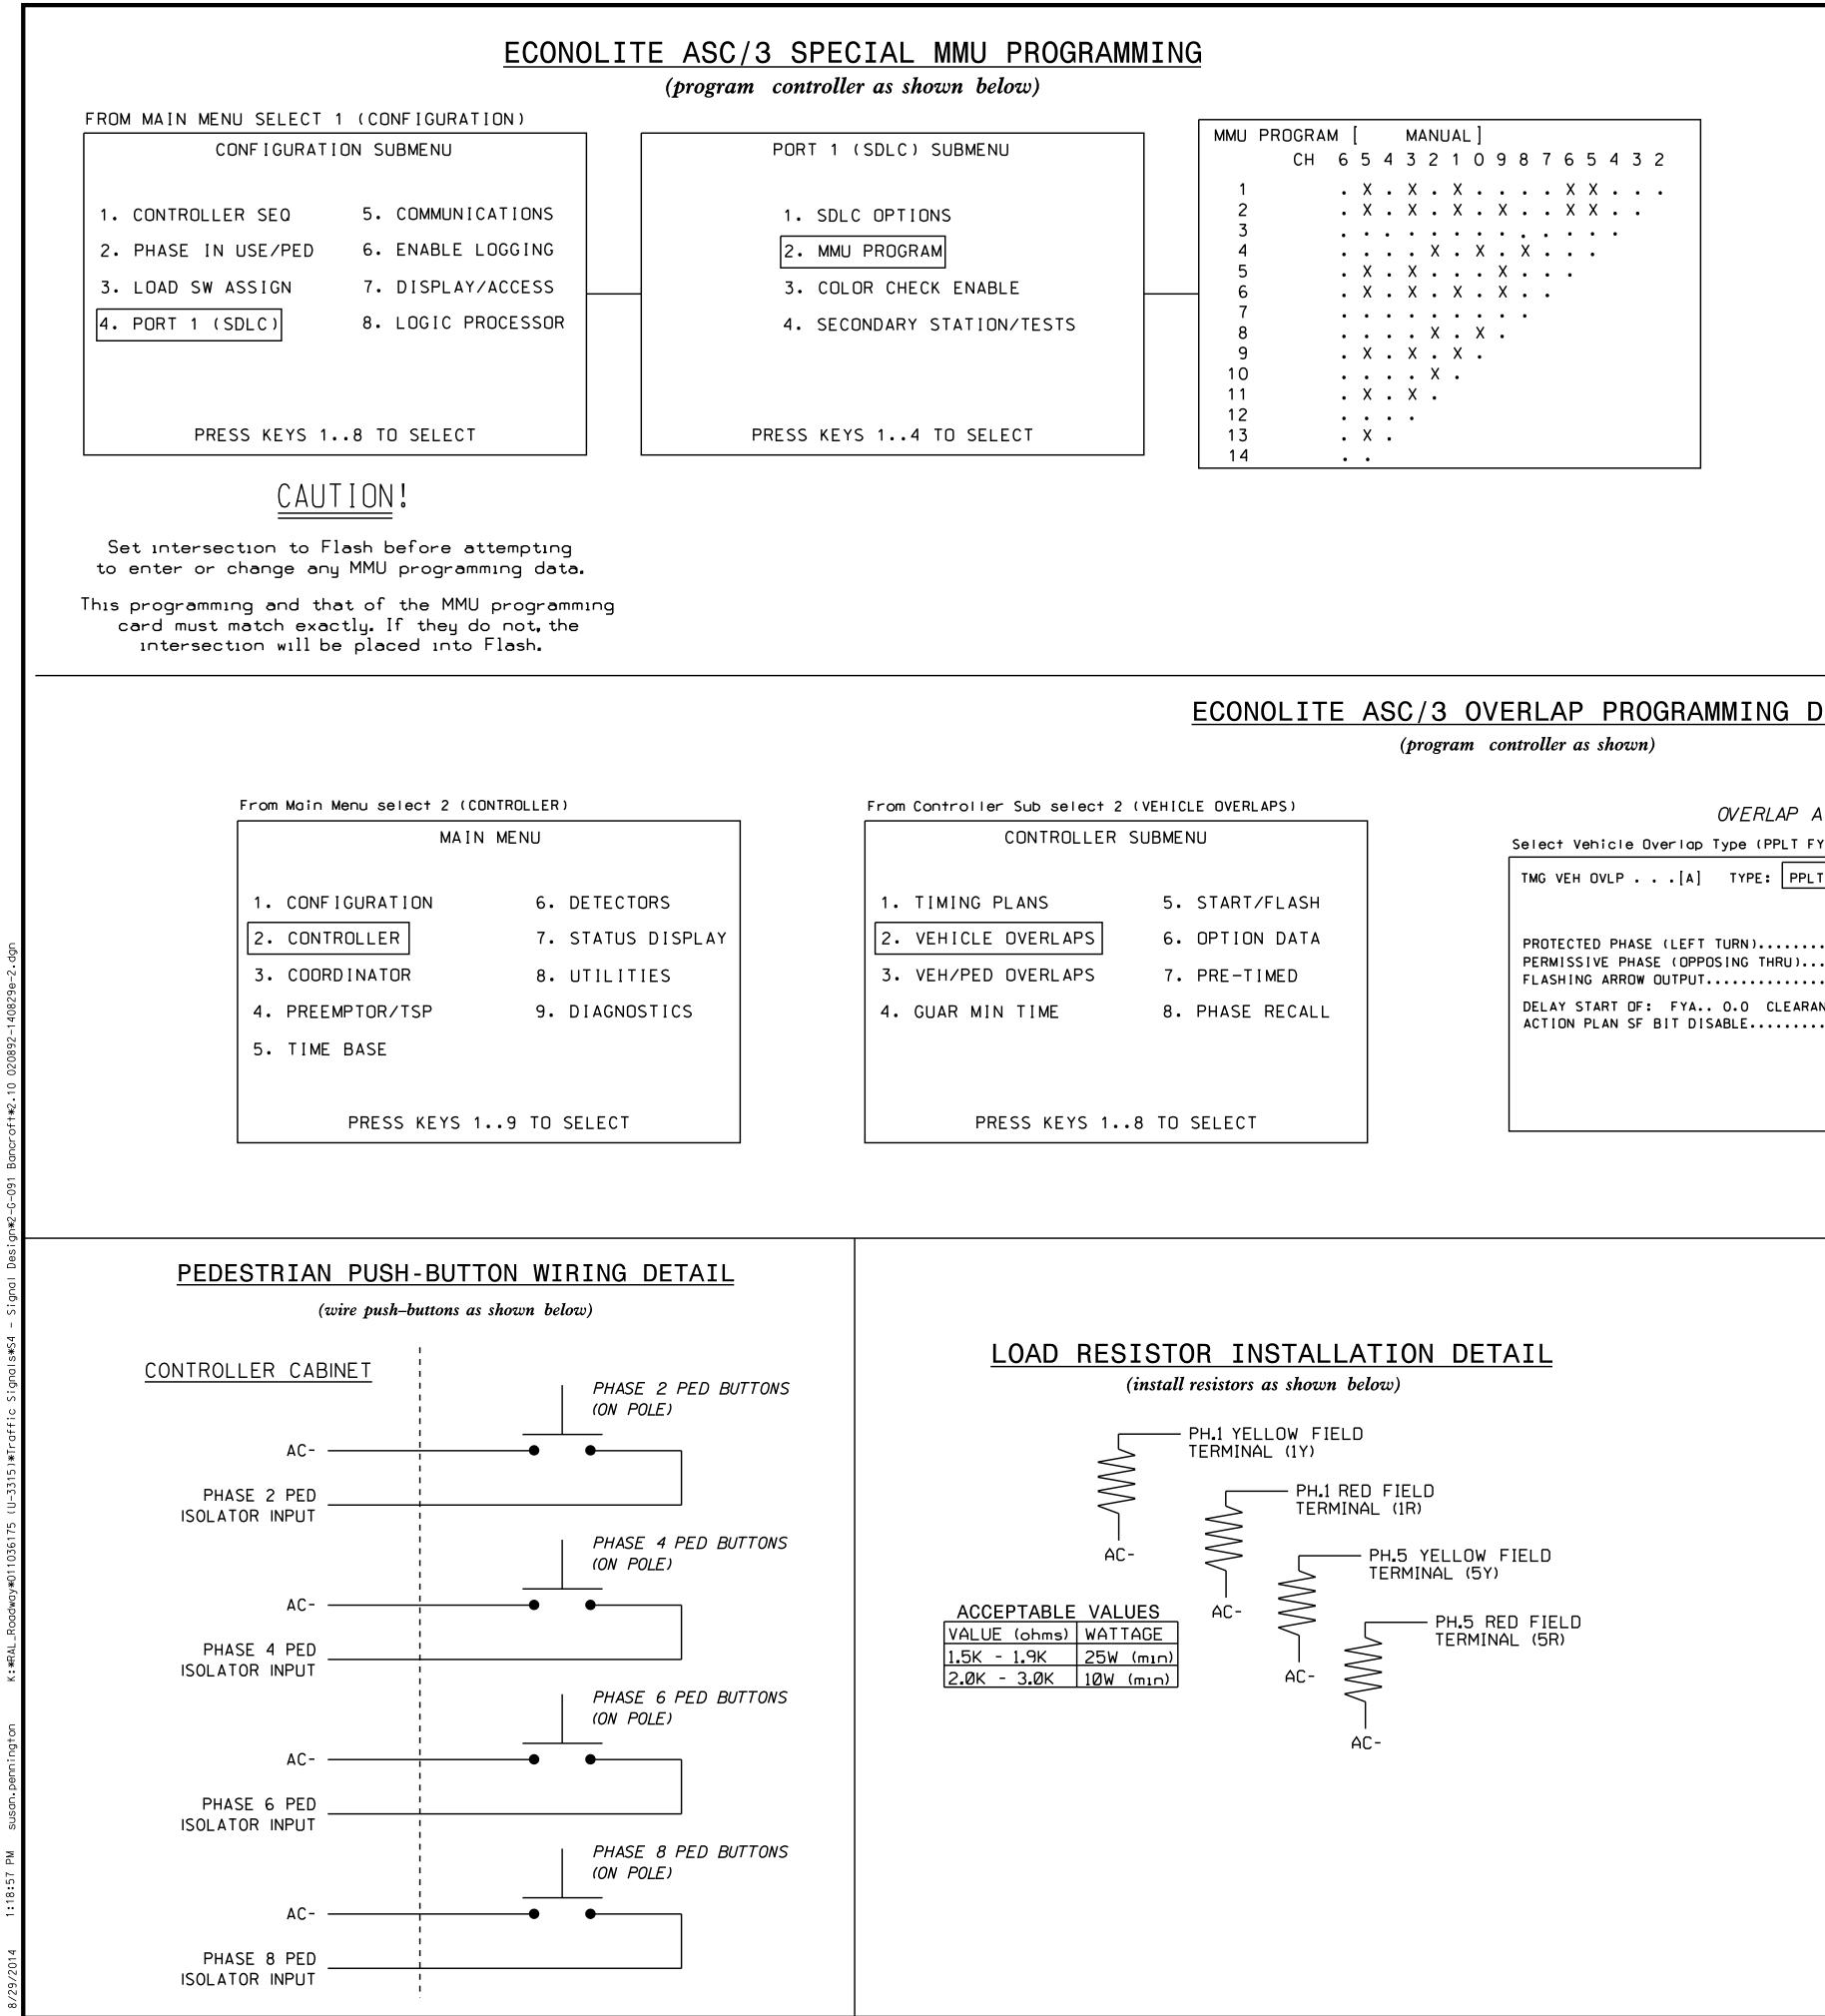

## ECONOLITE ASC/3 OVERLAP PROGRAMMING DETAIL

| CONTROLLER SUBMENU                                                |                                                                     | OVERLAP A<br>Select Vehicle Overlap Type (PPLT FYA)           |
|-------------------------------------------------------------------|---------------------------------------------------------------------|---------------------------------------------------------------|
| IMING PLANS<br>EHICLE OVERLAPS<br>EH/PED OVERLAPS<br>JAR MIN TIME | 5. START/FLASH<br>6. OPTION DATA<br>7. PRE-TIMED<br>8. PHASE RECALL | TMG VEH OVLP [A] TYPE: PPLT FYA   PROTECTED PHASE (LEFT TURN) |
| PRESS KEYS 1.                                                     | .8 TO SELECT                                                        |                                                               |
|                                                                   |                                                                     | Toggle TWICE<br>Then ENTER                                    |