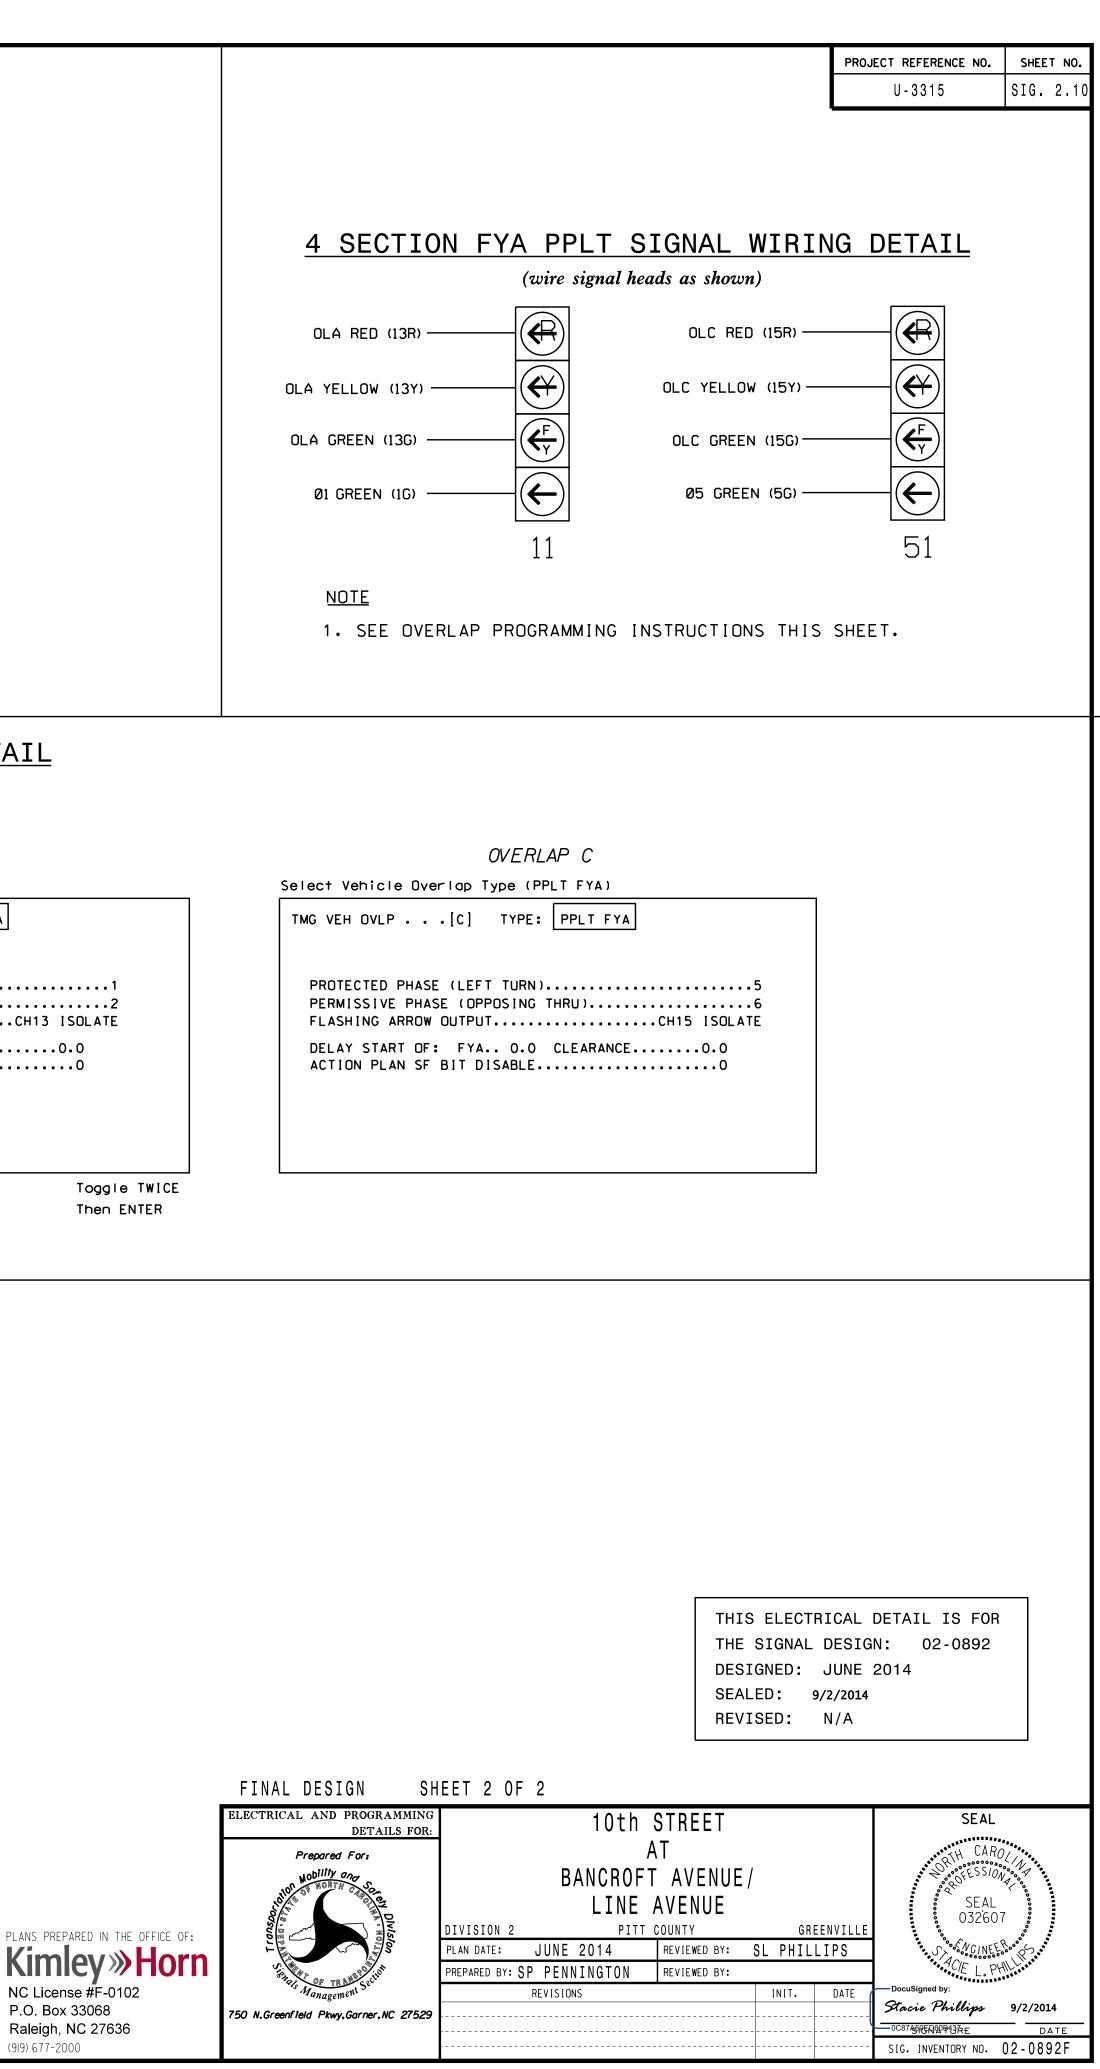

## ECONOLITE ASC/3 OVERLAP PROGRAMMING DETAIL

| CONTROLLER SUBMENU                                                |                                                                     | OVERLAP A<br>Select Vehicle Overlap Type (PPLT FYA)           |
|-------------------------------------------------------------------|---------------------------------------------------------------------|---------------------------------------------------------------|
| IMING PLANS<br>EHICLE OVERLAPS<br>EH/PED OVERLAPS<br>JAR MIN TIME | 5. START/FLASH<br>6. OPTION DATA<br>7. PRE-TIMED<br>8. PHASE RECALL | TMG VEH OVLP [A] TYPE: PPLT FYA   PROTECTED PHASE (LEFT TURN) |
| PRESS KEYS 1.                                                     | .8 TO SELECT                                                        |                                                               |
|                                                                   |                                                                     | Toggle TWICE<br>Then ENTER                                    |