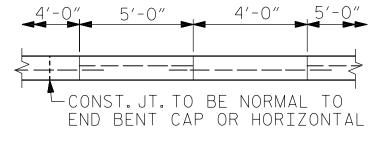

## 2'-0"LONG #4 BARS — SPA. @ 1'-6"CTS. MAX. CONST. JT. TO BE NORMAL TO END BENT CAP OR HORIZONTAL STRIP WIDTHS MAY VARY IN CURVED

NOTES:

ALTERNATE "A"

SLOPE PROTECTION.

STA. 20+45.05 -L-

END BENT 1

END BENT 2

#4 BARS PLACED ALONG THE SLOPE BETWEEN STRIPS AT 1'-6" MAXIMUM SPACING. SLOPE PROTECTION MAY BE POURED IN ALTERNATE 4' AND 5' STRIPS AS SHOWN IN THE ''OPTIONAL POURING DETAIL'' WITH ADJACENT RUNS OF WELDED WIRE FABRIC

OPINION OF THE ENGINEER, VISUAL INSPECTION INDICATES A NEED FOR IT.

POUR A 4'-0" STRIP FIRST. STRIP WIDTHS MAY VARY IN CURVED PORTION.

WELDED WIRE FABRIC

60 INCHES WIDE

APPROX.L.F.

75

45

OPTIONAL POURING DETAIL