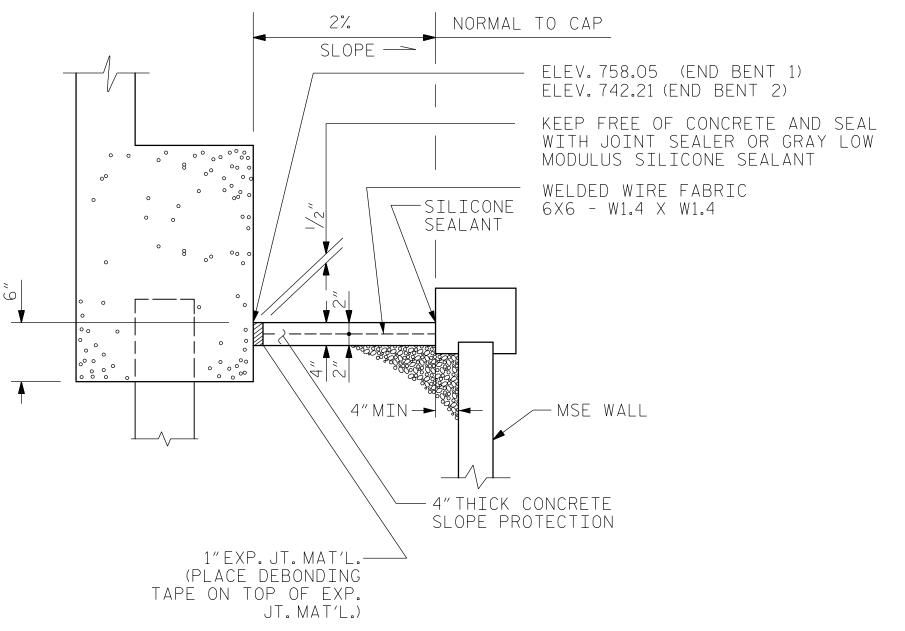

WELDED WIRE FABRIC -6x6 - W1.4 x W1.4

SECTION B-B

FINISHED -GRADE

LAPPING AT LEAST 6". THE COST OF THE WELDED WIRE FABRIC AND #4 BARS, IF USED,

4" INCH

SLOPE PROTECTION

SQUARE YARDS

40

SEAL 7 032954

\* QUANTITY SHOWN IS BASED ON 5' POURS.

IN THE DETAILS ON THIS SHEET. CONCRETE SHALL BE CLASS "B". THE CONCRETE SURFACE SHALL BE FLOATED WITH A WOODEN FLOAT AND FINISHED. WELDED WIRE FABRIC REINFORCING SHALL BE 6 X 6 - W1.4 X W1.4, 60" WIDE. SLOPE PROTECTION SHALL BE POURED IN 5'STRIPS AS SHOWN IN THE "POURING DETAIL" WITH 2'-O"LONG

1"EXP. Joint material -BACKWALL MSE WALL — - SILICONE SEALANT COPING — -----—4″SLOPE PROTECTION

SECTION A-A

PROJECT NO. <u>U-5008</u> MECKLENBURG

STATION: 20+45.05 -L- P.O.T. = 14+54.24 -Y4- P.O.T.

STATE OF NORTH CAROLINA

Tared C. Medlin 2/19/2015

4″SLOPE PROTECTION

— SILICONE SEALANT

SECTION ALONG & ROADWAY

DRAWN BY: R.J.FLORY
CHECKED BY: R.C.LARSON