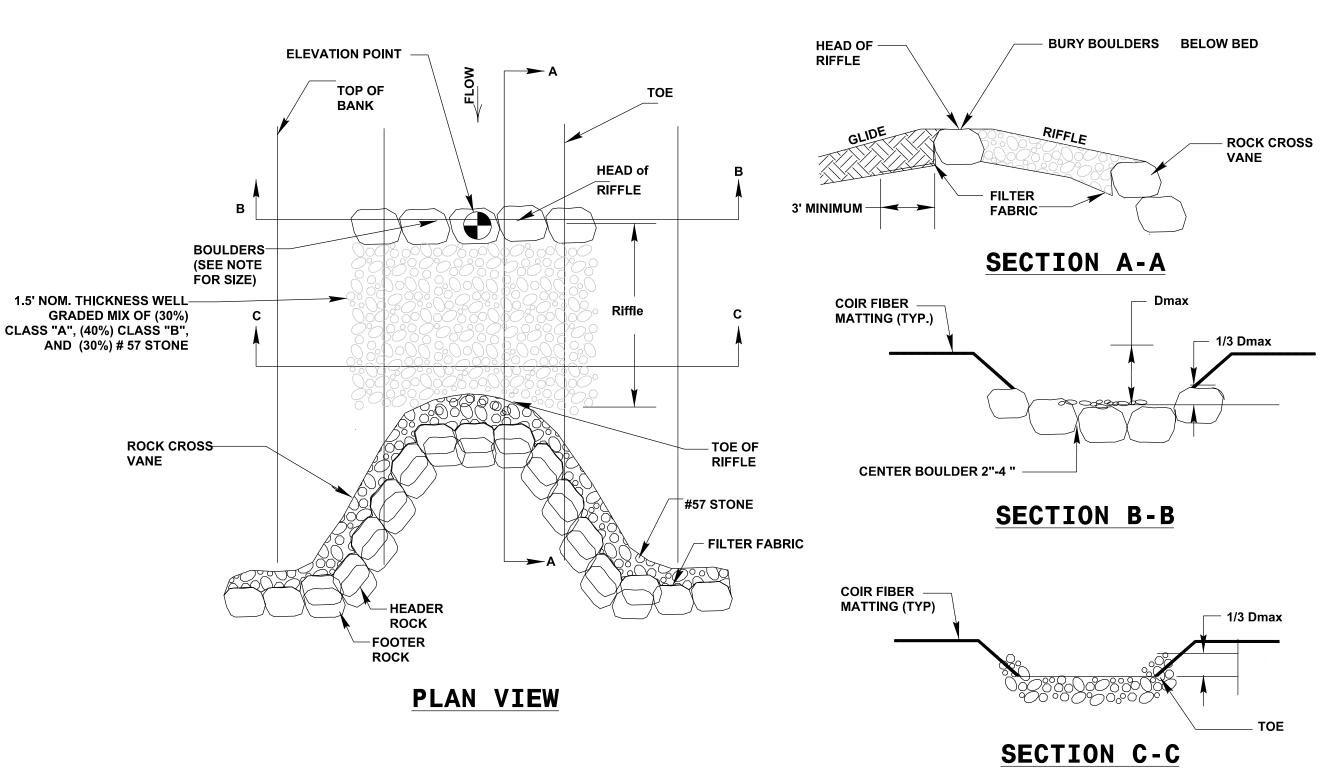

## CONSTRUCTED RIFFLE DETAIL

## **STA. 12+65 STREAM**

NOTE:
1. BOULDERS SHOULD BE NATIVE STONES
OR SHOT ROCK, ANGULAR AND OBLONG,
WITH AN AXIS APPROXIMATELY
3.0'Lx2.5'Wx2.0'D

REVETMENT SHALL BE CONSTRUCTED BY PLACING A MINIMUM OF ONE BOULDER BELOW STREAM BED. ADDITIONAL BOULDERS SHALL BE PLACED ON TOP OF THESE FOOTER BOULDERS SUCH THAT THE ELEVATION OF THE TOP OF THE UPPERMOST BOULDER IS THE SAME ELEVATION AS THE LEFT ARM OF THE CROSS VANE UPSTREAM AT THE BANK TIE IN.