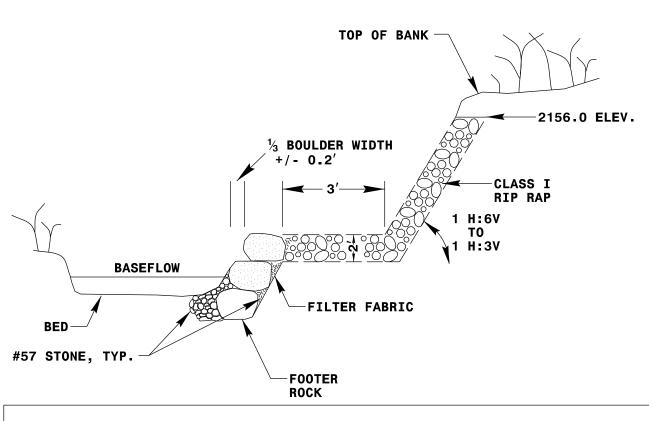

PROJECT REFERENCE NO. SHEET NO.

R-5206 OSM-2A

RW SHEET NO.

PROJECT ENGINEER
6/4/2015

SEAL
22568

Stew Suff



## CONSTRUCTED RIFFLE DETAIL

## **STA. 12+65 STREAM**



NOTE:
1. BOULDERS SHOULD BE NATIVE STONES
OR SHOT ROCK, ANGULAR AND OBLONG,
WITH AN AXIS APPROXIMATELY
3.0'Lx2.5'Wx2.0'D

REVETMENT SHALL BE CONSTRUCTED BY PLACING A MINIMUM OF ONE BOULDER BELOW STREAM BED. ADDITIONAL BOULDERS SHALL BE PLACED ON TOP OF THESE FOOTER BOULDERS SUCH THAT THE ELEVATION OF THE TOP OF THE UPPERMOST BOULDER IS THE SAME ELEVATION AS THE LEFT ARM OF THE CROSS VANE UPSTREAM AT THE BANK TIE IN.

## **IMBRICATED RIP-RAP REVETMENT**

NOT TO SCALE