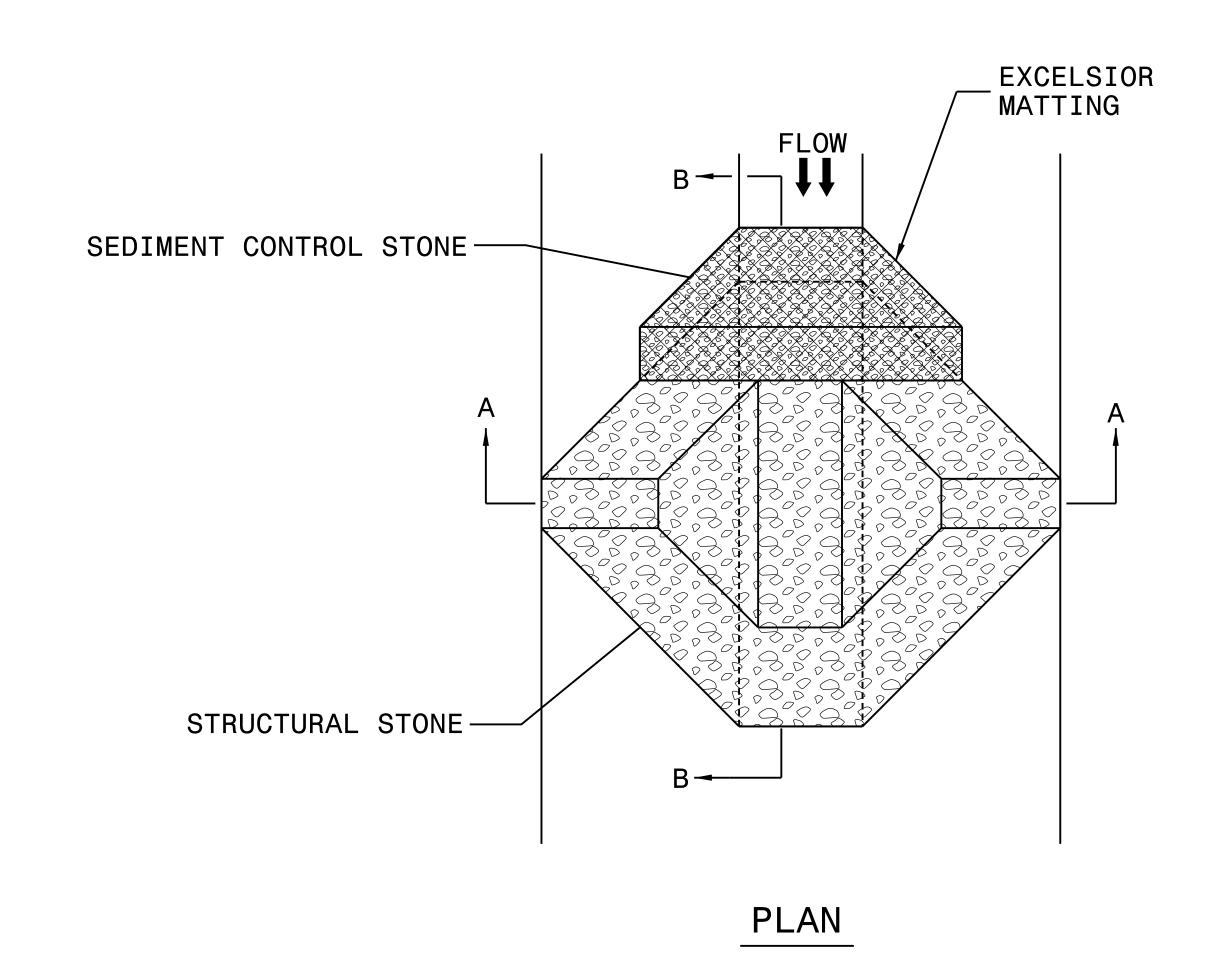

## TEMPORARY ROCK SILT CHECK TYPE 'A' WITH EXCELSIOR MATTING AND POLYACRYLAMIDE (PAM)

## NOTES:

INSTALL TEMPORARY ROCK SILT CHECK TYPE A IN ACCORDANCE WITH ROADWAY STANDARD DRAWING NO. 1633.01.

USE EXCELSIOR FOR MATTING MATERIAL AND ANCHOR MATTING SECTION AT TOP AND BOTTOM WITH CLASS B STONE.