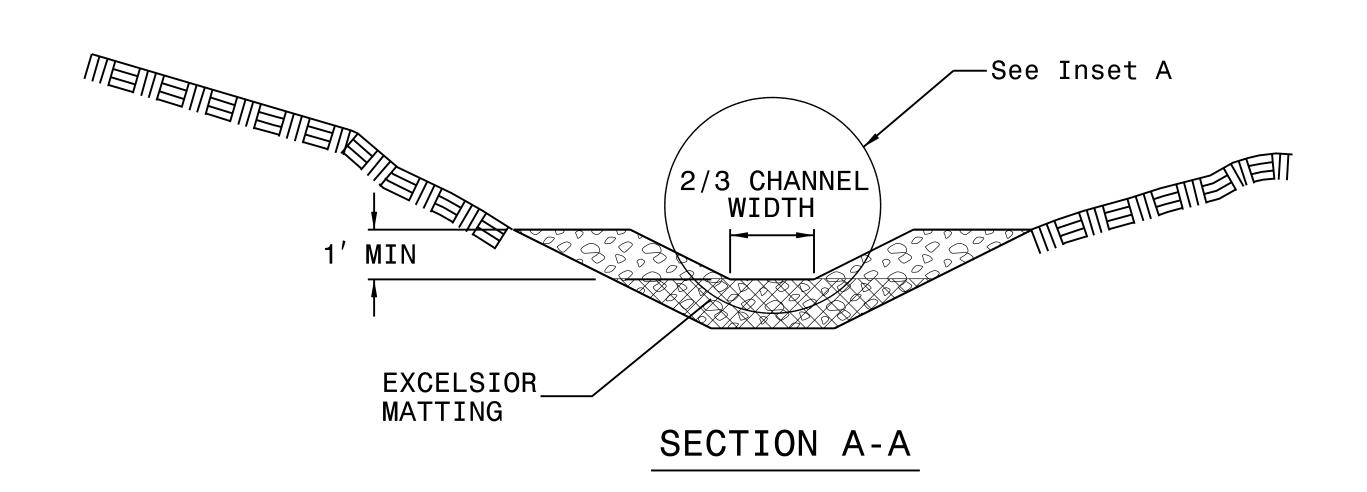

## TEMPORARY ROCK SILT CHECK TYPE 'A' WITH EXCELSIOR MATTING AND POLYACRYLAMIDE (PAM)

## NOTES:

INSTALL TEMPORARY ROCK SILT CHECK TYPE A IN ACCORDANCE WITH ROADWAY STANDARD DRAWING NO. 1633.01.

USE EXCELSIOR FOR MATTING MATERIAL AND ANCHOR MATTING SECTION AT TOP AND BOTTOM WITH CLASS B STONE.