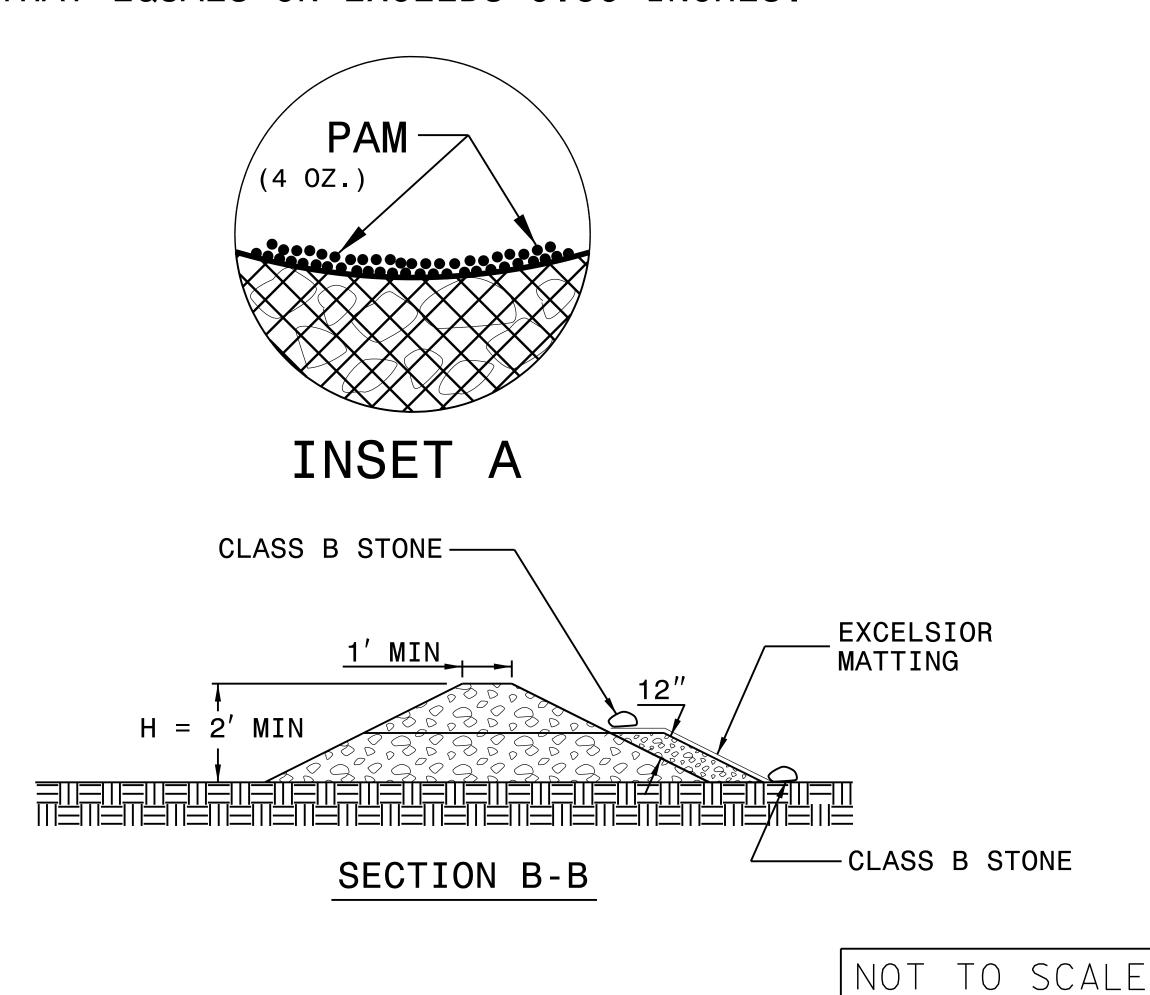

## NOTES:

INSTALL TEMPORARY ROCK SILT CHECK TYPE A IN ACCORDANCE WITH ROADWAY STANDARD DRAWING NO. 1633.01.

USE EXCELSIOR FOR MATTING MATERIAL AND ANCHOR MATTING SECTION AT TOP AND BOTTOM WITH CLASS B STONE.

PRIOR TO POLYACRYLAMIDE (PAM) APPLICATION, OBTAIN A SOIL SAMPLE FROM PROJECT LOCATION, AND FROM OFFSITE MATERIAL, AND ANALYZE FOR APPROPRIATE PAM FLOCCULANT TO BE APPLIED TO EACH ROCK SILT CHECK.

INITIALLY APPLY 4 OUNCES OF POLYACRYLAMIDE (PAM) TO TOP OF MATTING SECTION AND AFTER EVERY RAINFALL EVENT THAT EQUALS OR EXCEEDS 0.50 INCHES.