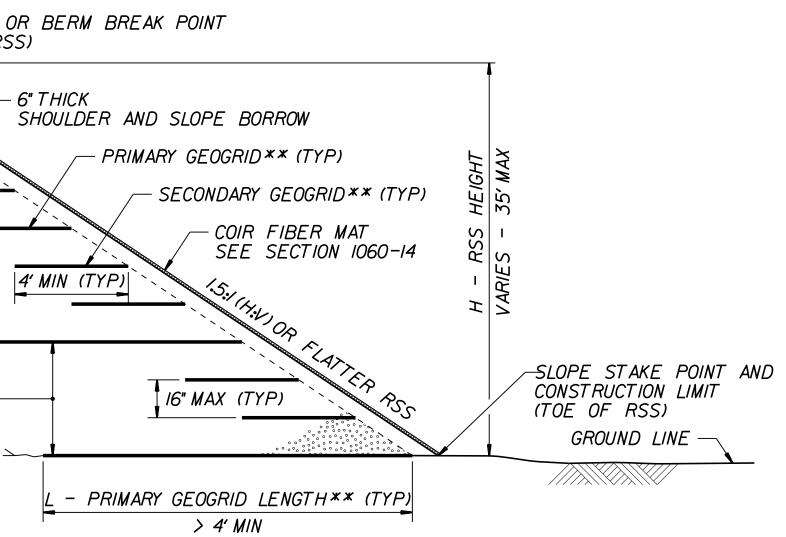

| STEEL BEAM GUARDRAIL<br>SEE ROADWAY TYPICALS FOR<br>GUTTER,CURB AND GUTTER<br>OR FINISHED GRADE DETAILS |
|---------------------------------------------------------------------------------------------------------|
|                                                                                                         |
| LIMITS OF<br>REINFORCED ZONE<br>SELECT MATERIAL                                                         |
| EMBANKMENT OR<br>EXISTING SLOPE                                                                         |
| BENCHING FOR EXISTING SLOPE                                                                             |
| RSS WITH SELEC<br>DOES NOT MEET ARTICLE 1019–2 (                                                        |
| **SEE TABLES ON SHEET 2 AND                                                                             |
|                                                                                                         |
|                                                                                                         |
|                                                                                                         |
|                                                                                                         |
|                                                                                                         |
|                                                                                                         |
|                                                                                                         |
|                                                                                                         |
|                                                                                                         |
|                                                                                                         |
|                                                                                                         |
|                                                                                                         |
|                                                                                                         |
|                                                                                                         |

## T MATERIAL THAT OF THE STANDARD SPECIFICATIONS GEOGRID PLACEMENT DETAILS.