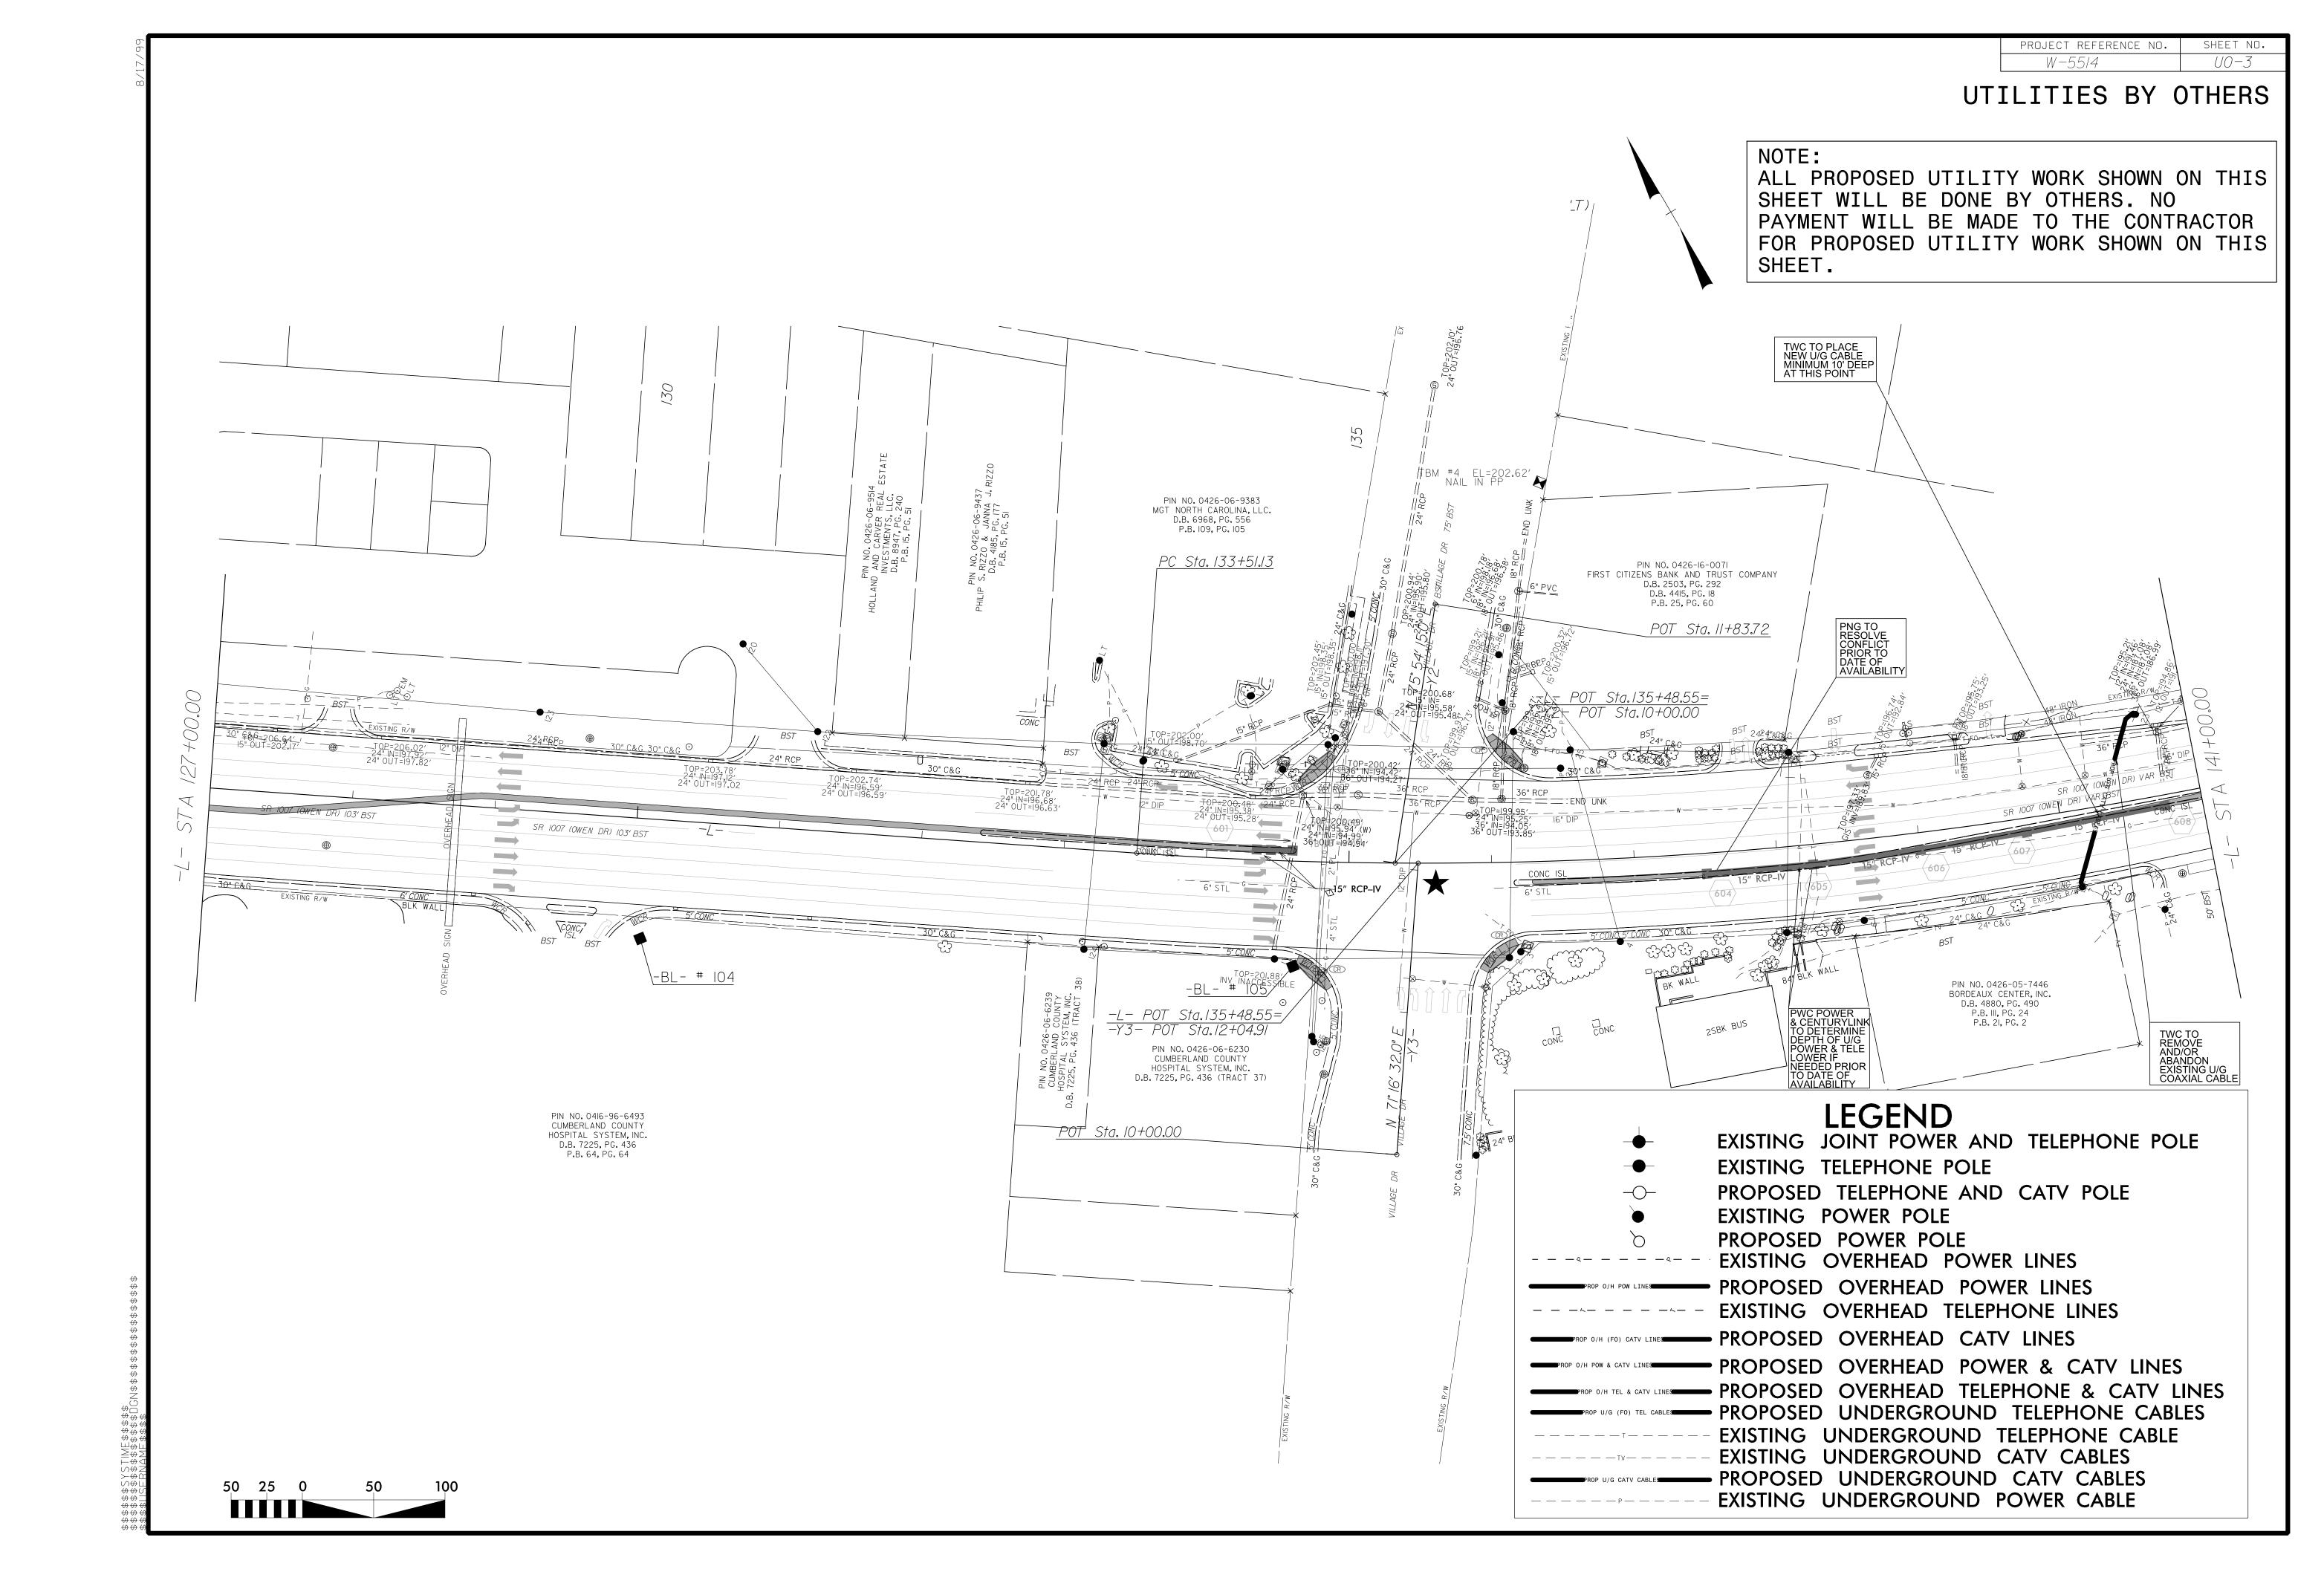

# UTILITIES BY OTHERS PLANS CUMBERLAND COUNTY

LOCATION: SR 1007 (OWEN DRIVE) FROM WALTER REED ROAD TO US 301 / I – 95 BUSINESS

TYPE OF WORK: AERIAL & BURIED UTILITIES

## UTILITY OWNERS ON PROJECT

(1) POWER-FAY PWC: LOGAN JARMAN (919)830-8226 (2) TELEPHONE – CENTURYLINK

KEVIN GODWIN (910)366–2142

(3) CATV-TIME WARNER CABLE

THOMAS ROBERTS (919)920-7409 (4) COMM-FAYETTEVILLE PWC

DARLENE GOODHEART (910)223-4526

(5) COMM-LEVEL 3: MIKE WEAVER (919)710-8891 (6) WATER-FAY PWC: JOHN ALLEN (910)223-4734

UTILITIES ENGINEERING 1555 MAIL SERVICES CENTER RALEIGH NC 27699–1555 PHONE (919) 707–6690 FAX (919) 250–4151

Roger Worthington, P.E. UTILITIES SECTION ENGINEER

(7) GAS – PNG: DOUG WARD (910)321–2908

W-55/4 UO-6 UTILITIES BY OTHERS NOTE: ALL PROPOSED UTILITY WORK SHOWN ON THIS SHEET WILL BE DONE BY OTHERS. NO PAYMENT WILL BE MADE TO THE CONTRACTOR FOR PROPOSED UTILITY WORK SHOWN ON THIS SHEET. PROPOSED REMOVAL OF EXISTING ASPHALT PAVEMENT EXISTING R/W WOODS TOP=205.2I' I5" RCP 30" C&G Q // TO 30" C&G MTL MTL SR 1007 (OWEN DR) 74 BST S 59° 41′ 29°.9" E REMOVE CB -REMOVE 5'CONC MINTL EST 10LF EXIST\_15" RCP -EXISTING R/W -BL- # 112 CONVERT OTCB TO CB EXISTING POWER POLE #3 (DATUR) TO REMAIN PIN NO. 0426-41-9941 NELSON FAMILY INVESTMENTS, LLC. D.B. 8097, PG. 10 P.B. 10, PG. 60 **LEGEND** EXISTING JOINT POWER AND TELEPHONE POLE EXISTING TELEPHONE POLE PROPOSED TELEPHONE AND CATY POLE EXISTING POWER POLE PROPOSED POWER POLE EXISTING OVERHEAD POWER LINES - PROPOSED OVERHEAD POWER LINES EXISTING OVERHEAD TELEPHONE LINES PROPOSED OVERHEAD CATY LINES - PROPOSED OVERHEAD POWER & CATY LINES - PROPOSED OVERHEAD TELEPHONE & CATY LINES PROPOSED UNDERGROUND TELEPHONE CABLES EXISTING UNDERGROUND TELEPHONE CABLE PROPOSED UNDERGROUND CATY CABLES EXISTING UNDERGROUND POWER CABLE 50 25 0 50 PROPOSED UNDERGROUND POWER CABLE 