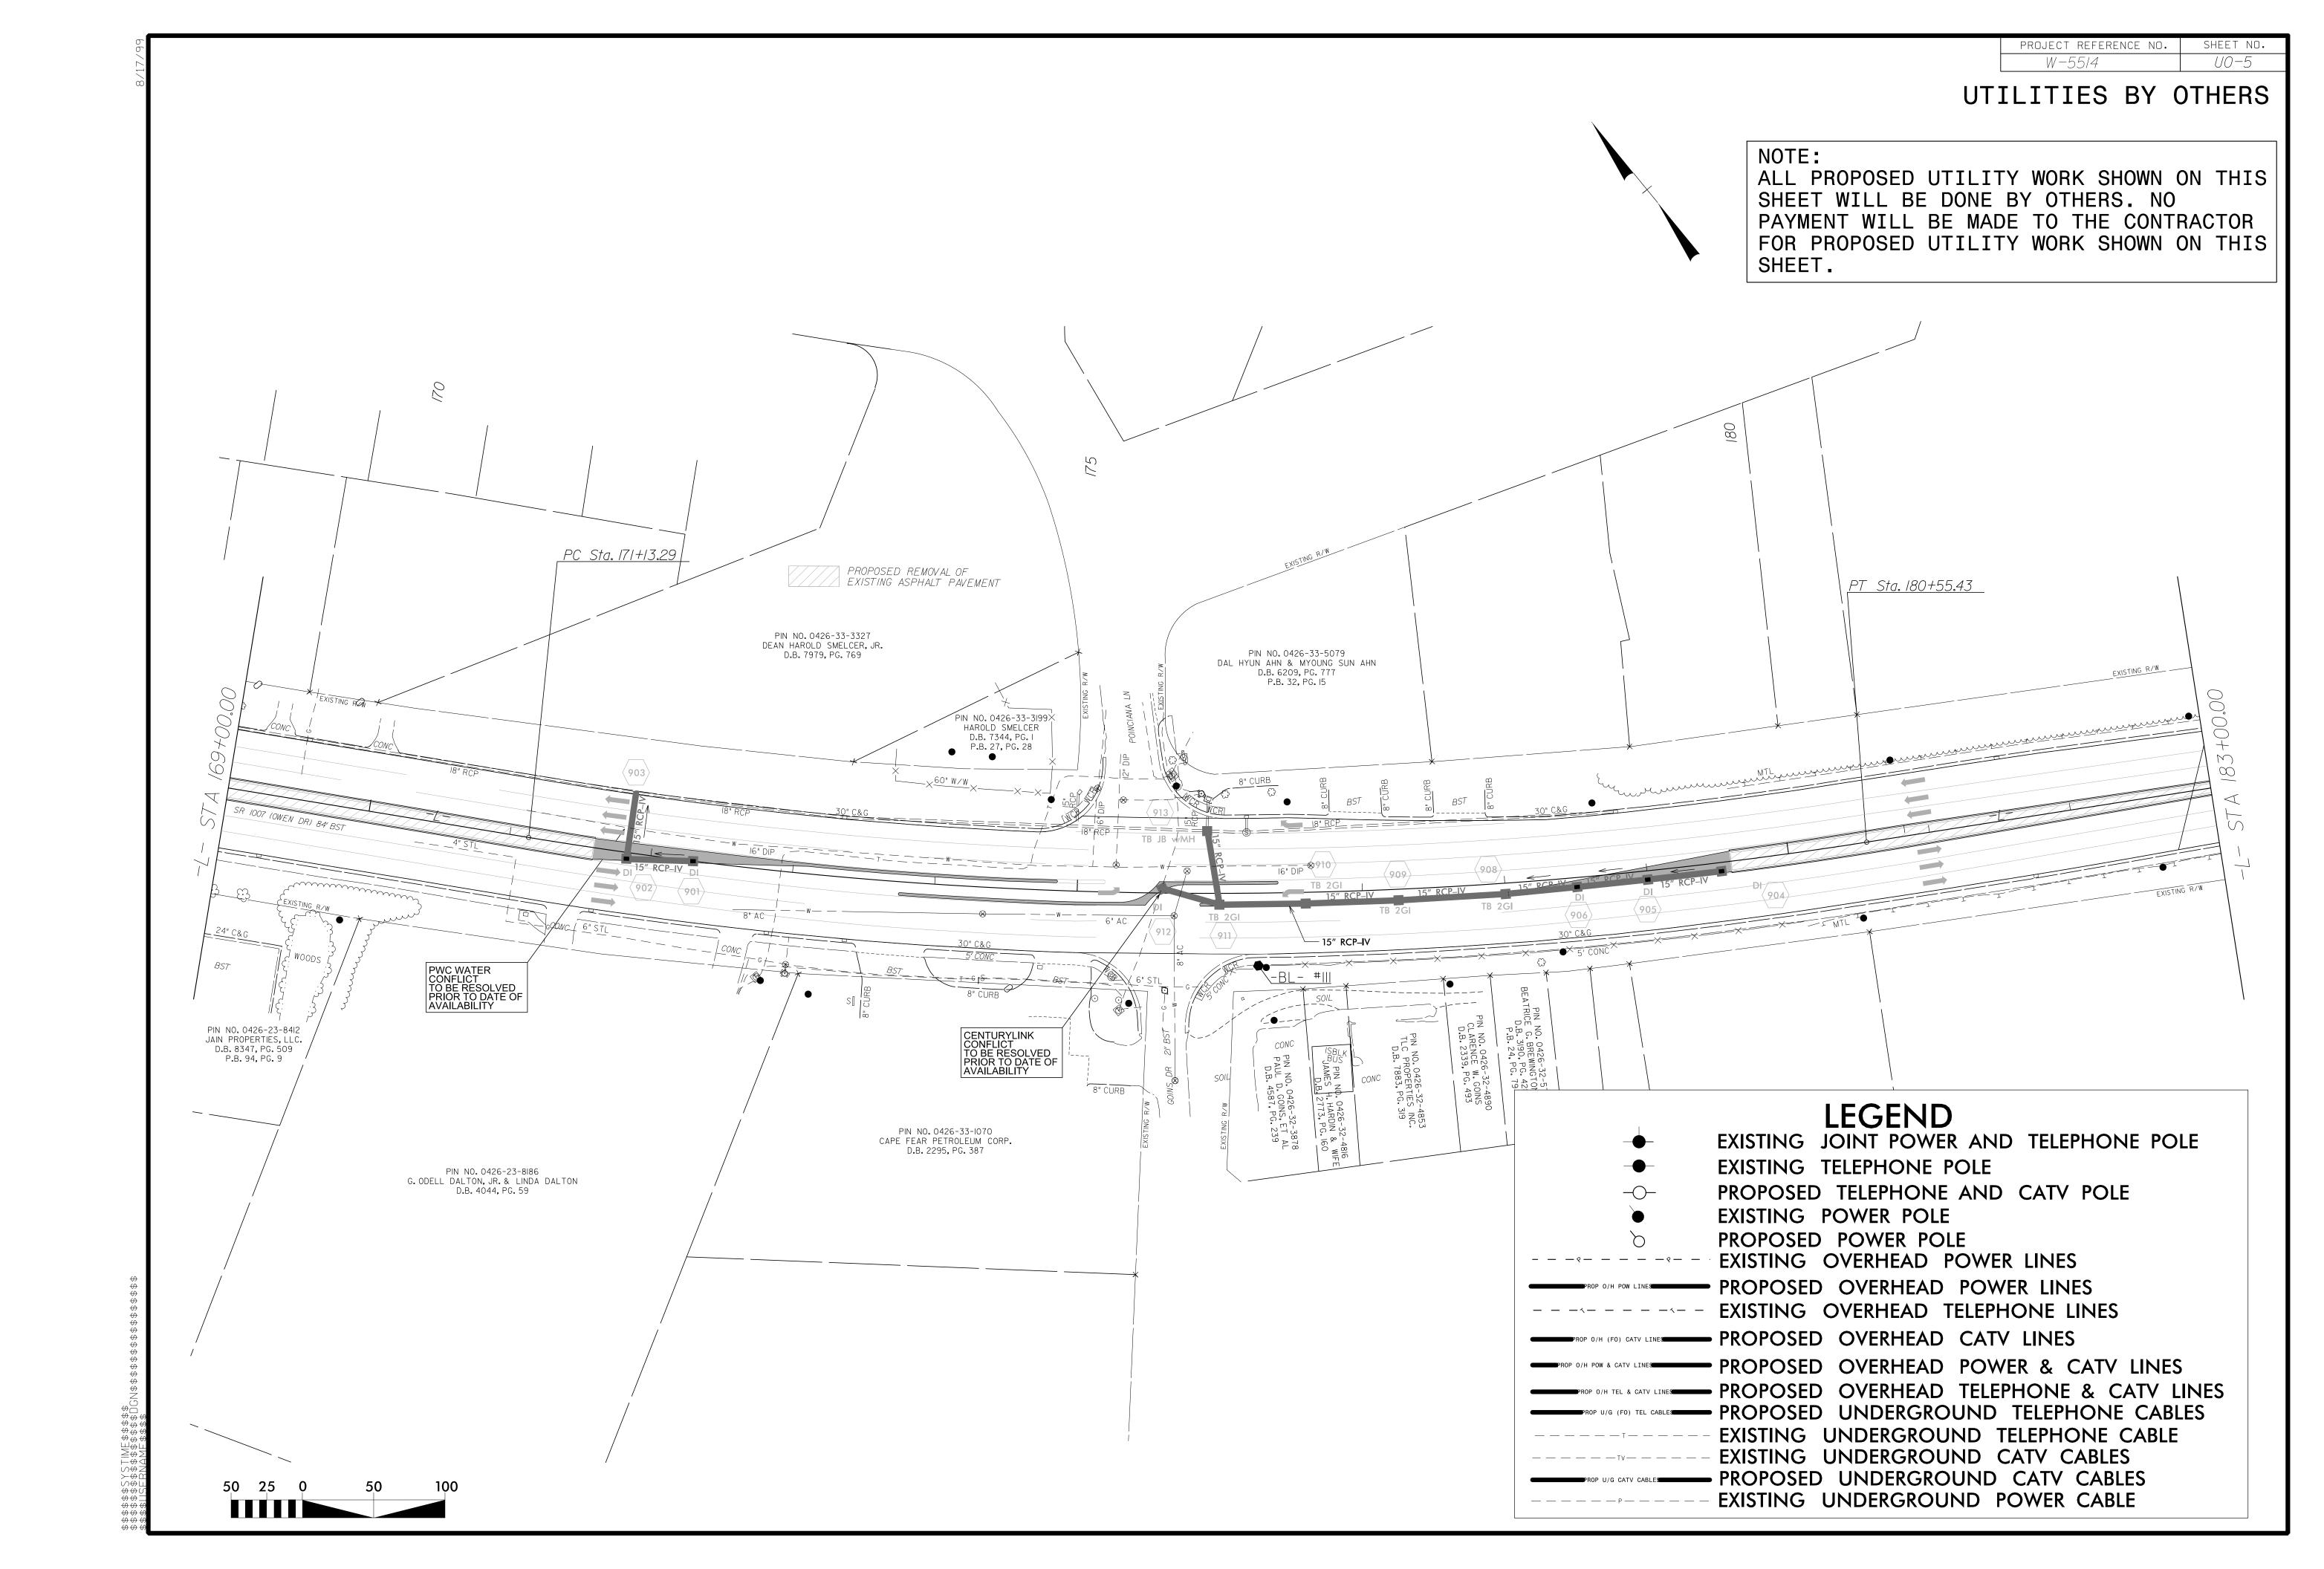

# UTILITIES BY OTHERS PLANS CUMBERLAND COUNTY

LOCATION: SR 1007 (OWEN DRIVE) FROM WALTER REED ROAD TO US 301 / I – 95 BUSINESS

TYPE OF WORK: AERIAL & BURIED UTILITIES

## UTILITY OWNERS ON PROJECT

(1) POWER-FAY PWC: LOGAN JARMAN (919)830-8226 (2) TELEPHONE – CENTURYLINK

KEVIN GODWIN (910)366–2142

(3) CATV-TIME WARNER CABLE

THOMAS ROBERTS (919)920-7409 (4) COMM-FAYETTEVILLE PWC

DARLENE GOODHEART (910)223-4526

(5) COMM-LEVEL 3: MIKE WEAVER (919)710-8891 (6) WATER-FAY PWC: JOHN ALLEN (910)223-4734

UTILITIES ENGINEERING 1555 MAIL SERVICES CENTER RALEIGH NC 27699–1555 PHONE (919) 707–6690 FAX (919) 250–4151

Roger Worthington, P.E. UTILITIES SECTION ENGINEER

(7) GAS – PNG: DOUG WARD (910)321–2908

W-55/4 UO-6 UTILITIES BY OTHERS NOTE: ALL PROPOSED UTILITY WORK SHOWN ON THIS SHEET WILL BE DONE BY OTHERS. NO PAYMENT WILL BE MADE TO THE CONTRACTOR FOR PROPOSED UTILITY WORK SHOWN ON THIS SHEET. PROPOSED REMOVAL OF EXISTING ASPHALT PAVEMENT EXISTING R/W WOODS TOP=205.2I' I5" RCP 30" C&G Q // TO 30" C&G MTL MTL SR 1007 (OWEN DR) 74 BST S 59° 41′ 29°.9" E REMOVE CB -REMOVE 5'CONC MINTL EST 10LF EXIST\_15" RCP -EXISTING R/W -BL- # 112 CONVERT OTCB TO CB EXISTING POWER POLE #3 (DATUR) TO REMAIN PIN NO. 0426-41-9941 NELSON FAMILY INVESTMENTS, LLC. D.B. 8097, PG. 10 P.B. 10, PG. 60 **LEGEND** EXISTING JOINT POWER AND TELEPHONE POLE EXISTING TELEPHONE POLE PROPOSED TELEPHONE AND CATY POLE EXISTING POWER POLE PROPOSED POWER POLE EXISTING OVERHEAD POWER LINES - PROPOSED OVERHEAD POWER LINES EXISTING OVERHEAD TELEPHONE LINES PROPOSED OVERHEAD CATY LINES - PROPOSED OVERHEAD POWER & CATY LINES - PROPOSED OVERHEAD TELEPHONE & CATY LINES PROPOSED UNDERGROUND TELEPHONE CABLES EXISTING UNDERGROUND TELEPHONE CABLE PROPOSED UNDERGROUND CATY CABLES EXISTING UNDERGROUND POWER CABLE 50 25 0 50 PROPOSED UNDERGROUND POWER CABLE 