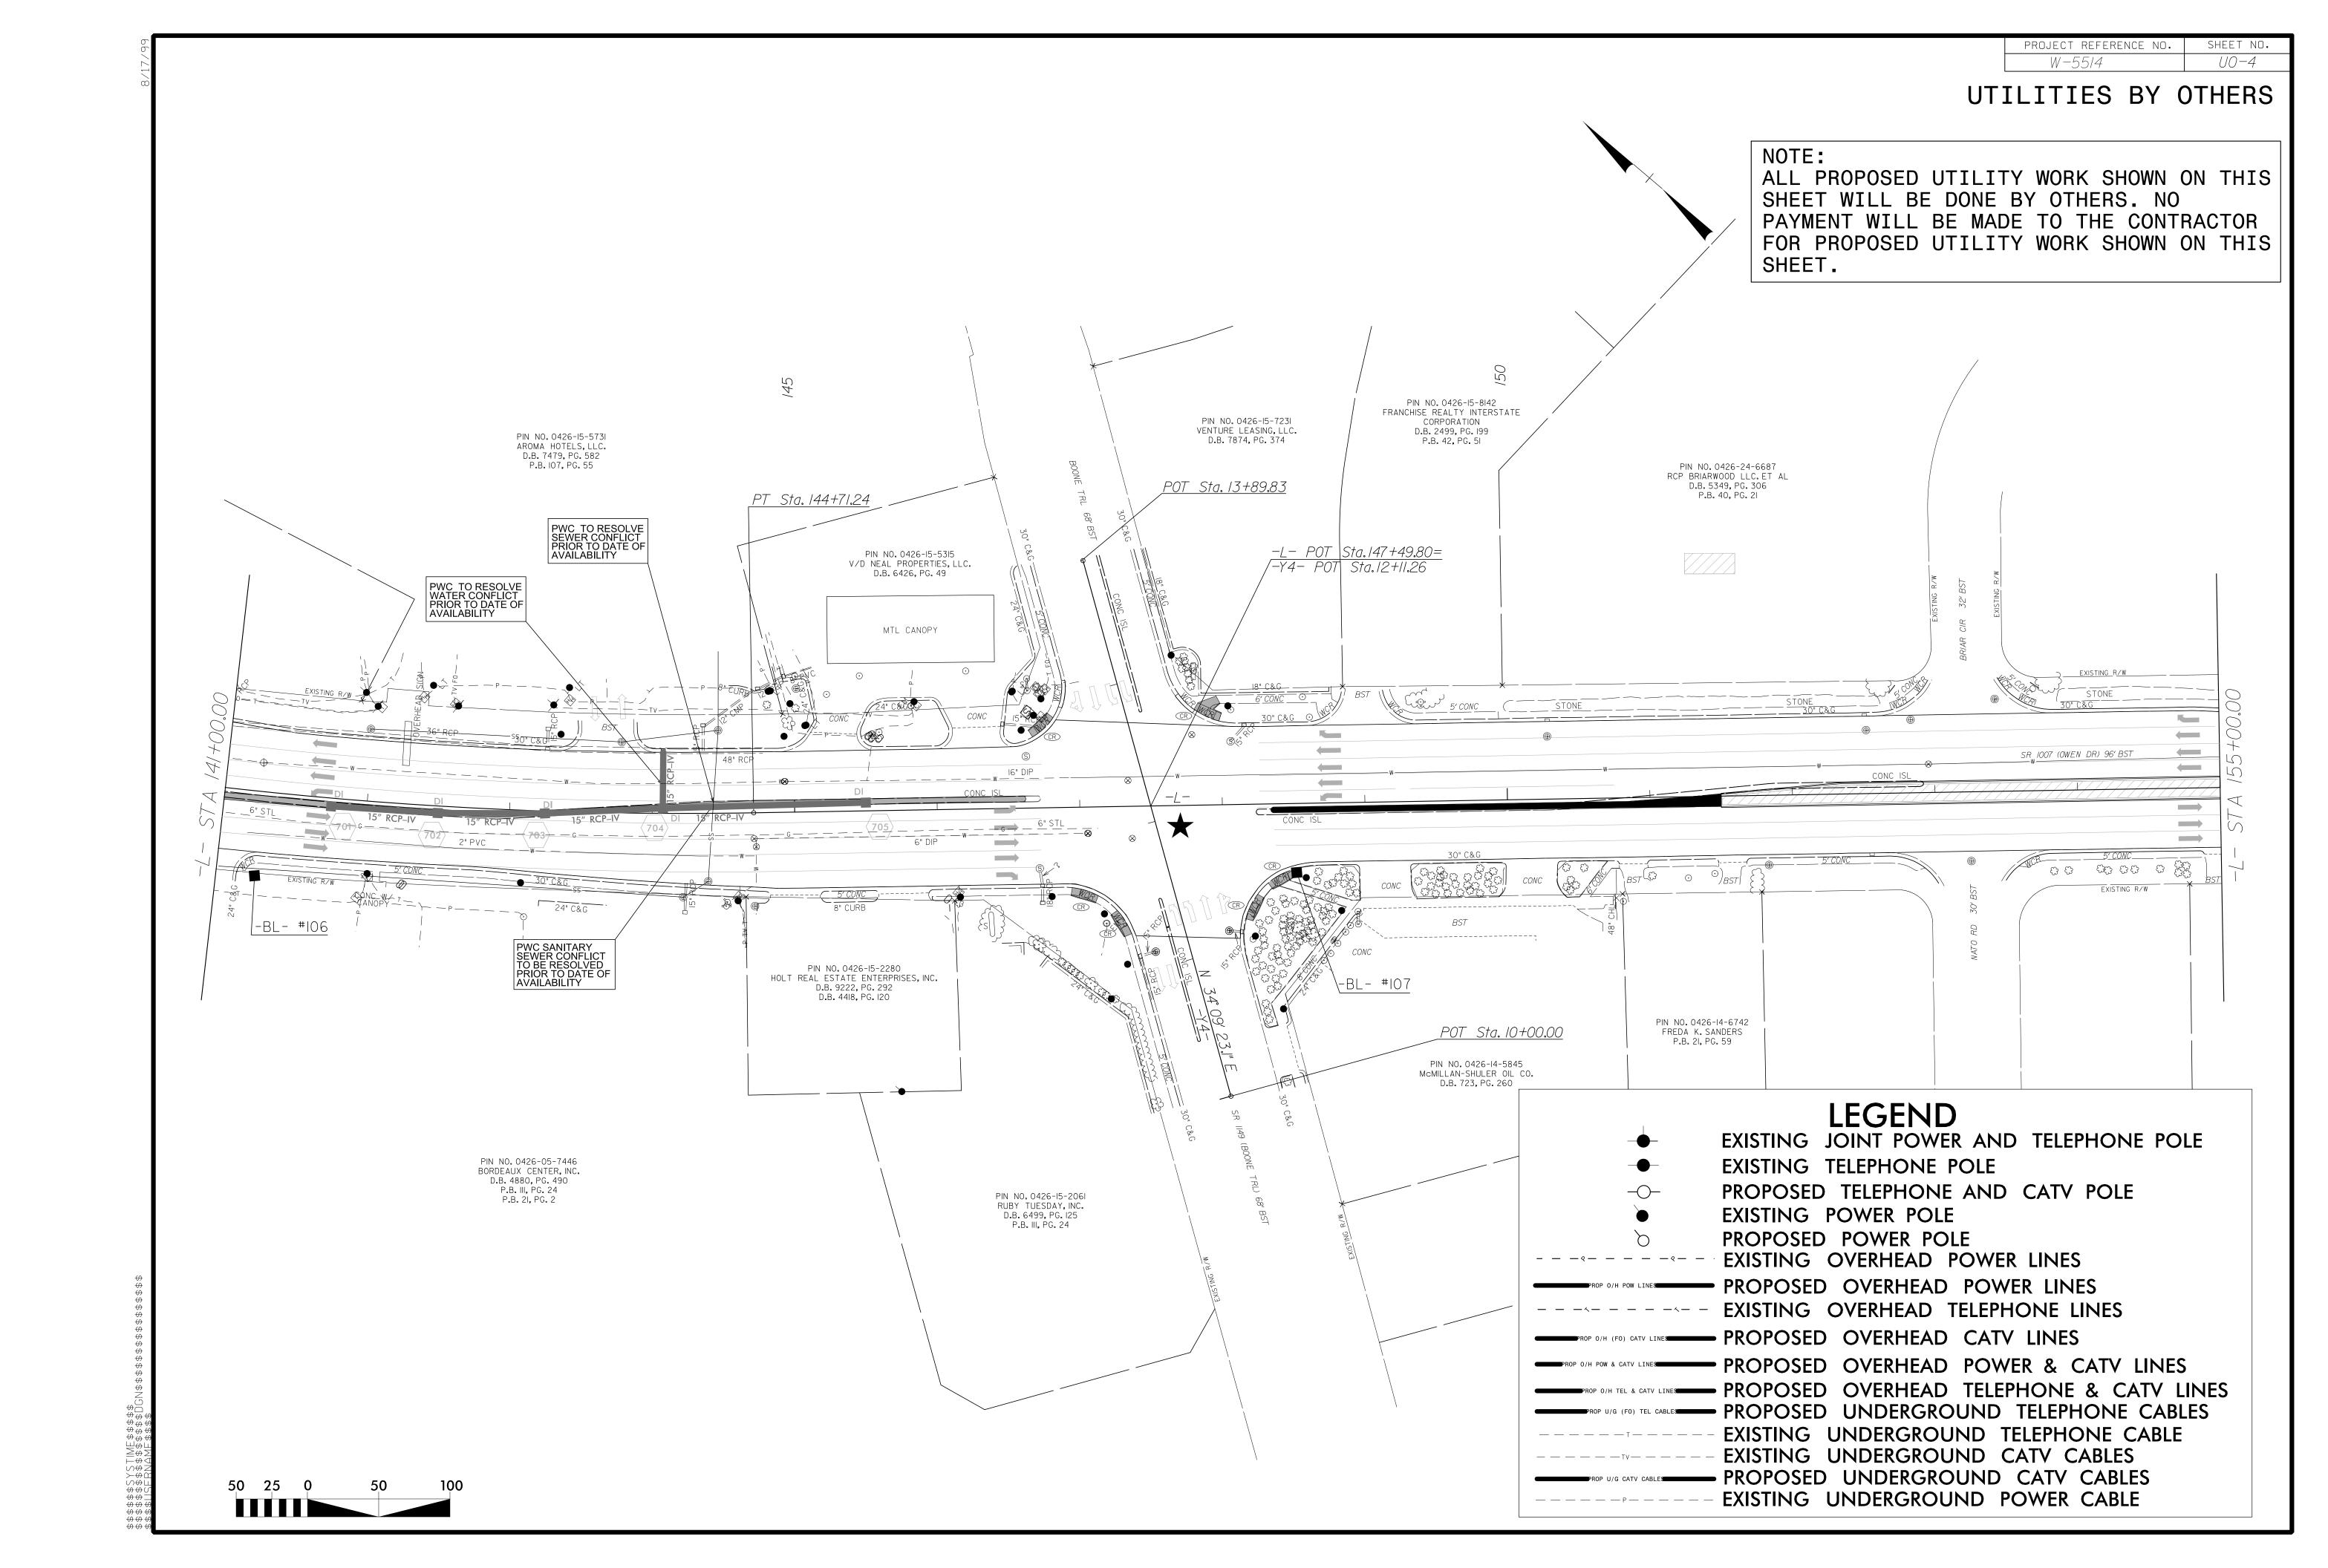

# UTILITIES BY OTHERS PLANS CUMBERLAND COUNTY

LOCATION: SR 1007 (OWEN DRIVE) FROM WALTER REED ROAD TO US 301 / I – 95 BUSINESS

TYPE OF WORK: AERIAL & BURIED UTILITIES

## UTILITY OWNERS ON PROJECT

(1) POWER-FAY PWC: LOGAN JARMAN (919)830-8226 (2) TELEPHONE – CENTURYLINK

KEVIN GODWIN (910)366–2142

(3) CATV-TIME WARNER CABLE

THOMAS ROBERTS (919)920-7409 (4) COMM-FAYETTEVILLE PWC

DARLENE GOODHEART (910)223-4526

(5) COMM-LEVEL 3: MIKE WEAVER (919)710-8891 (6) WATER-FAY PWC: JOHN ALLEN (910)223-4734

UTILITIES ENGINEERING 1555 MAIL SERVICES CENTER RALEIGH NC 27699–1555 PHONE (919) 707–6690 FAX (919) 250–4151

Roger Worthington, P.E. UTILITIES SECTION ENGINEER

(7) GAS – PNG: DOUG WARD (910)321–2908

W-55/4 UO-6 UTILITIES BY OTHERS NOTE: ALL PROPOSED UTILITY WORK SHOWN ON THIS SHEET WILL BE DONE BY OTHERS. NO PAYMENT WILL BE MADE TO THE CONTRACTOR FOR PROPOSED UTILITY WORK SHOWN ON THIS SHEET. PROPOSED REMOVAL OF EXISTING ASPHALT PAVEMENT EXISTING R/W WOODS TOP=205.2I' I5" RCP 30" C&G Q // TO 30" C&G MTL MTL SR 1007 (OWEN DR) 74 BST S 59° 41′ 29°.9" E REMOVE CB -REMOVE 5'CONC MINTL EST 10LF EXIST\_15" RCP -EXISTING R/W -BL- # 112 CONVERT OTCB TO CB EXISTING POWER POLE #3 (DATUR) TO REMAIN PIN NO. 0426-41-9941 NELSON FAMILY INVESTMENTS, LLC. D.B. 8097, PG. 10 P.B. 10, PG. 60 **LEGEND** EXISTING JOINT POWER AND TELEPHONE POLE EXISTING TELEPHONE POLE PROPOSED TELEPHONE AND CATY POLE EXISTING POWER POLE PROPOSED POWER POLE EXISTING OVERHEAD POWER LINES - PROPOSED OVERHEAD POWER LINES EXISTING OVERHEAD TELEPHONE LINES PROPOSED OVERHEAD CATY LINES - PROPOSED OVERHEAD POWER & CATY LINES - PROPOSED OVERHEAD TELEPHONE & CATY LINES PROPOSED UNDERGROUND TELEPHONE CABLES EXISTING UNDERGROUND TELEPHONE CABLE PROPOSED UNDERGROUND CATY CABLES EXISTING UNDERGROUND POWER CABLE 50 25 0 50 PROPOSED UNDERGROUND POWER CABLE 