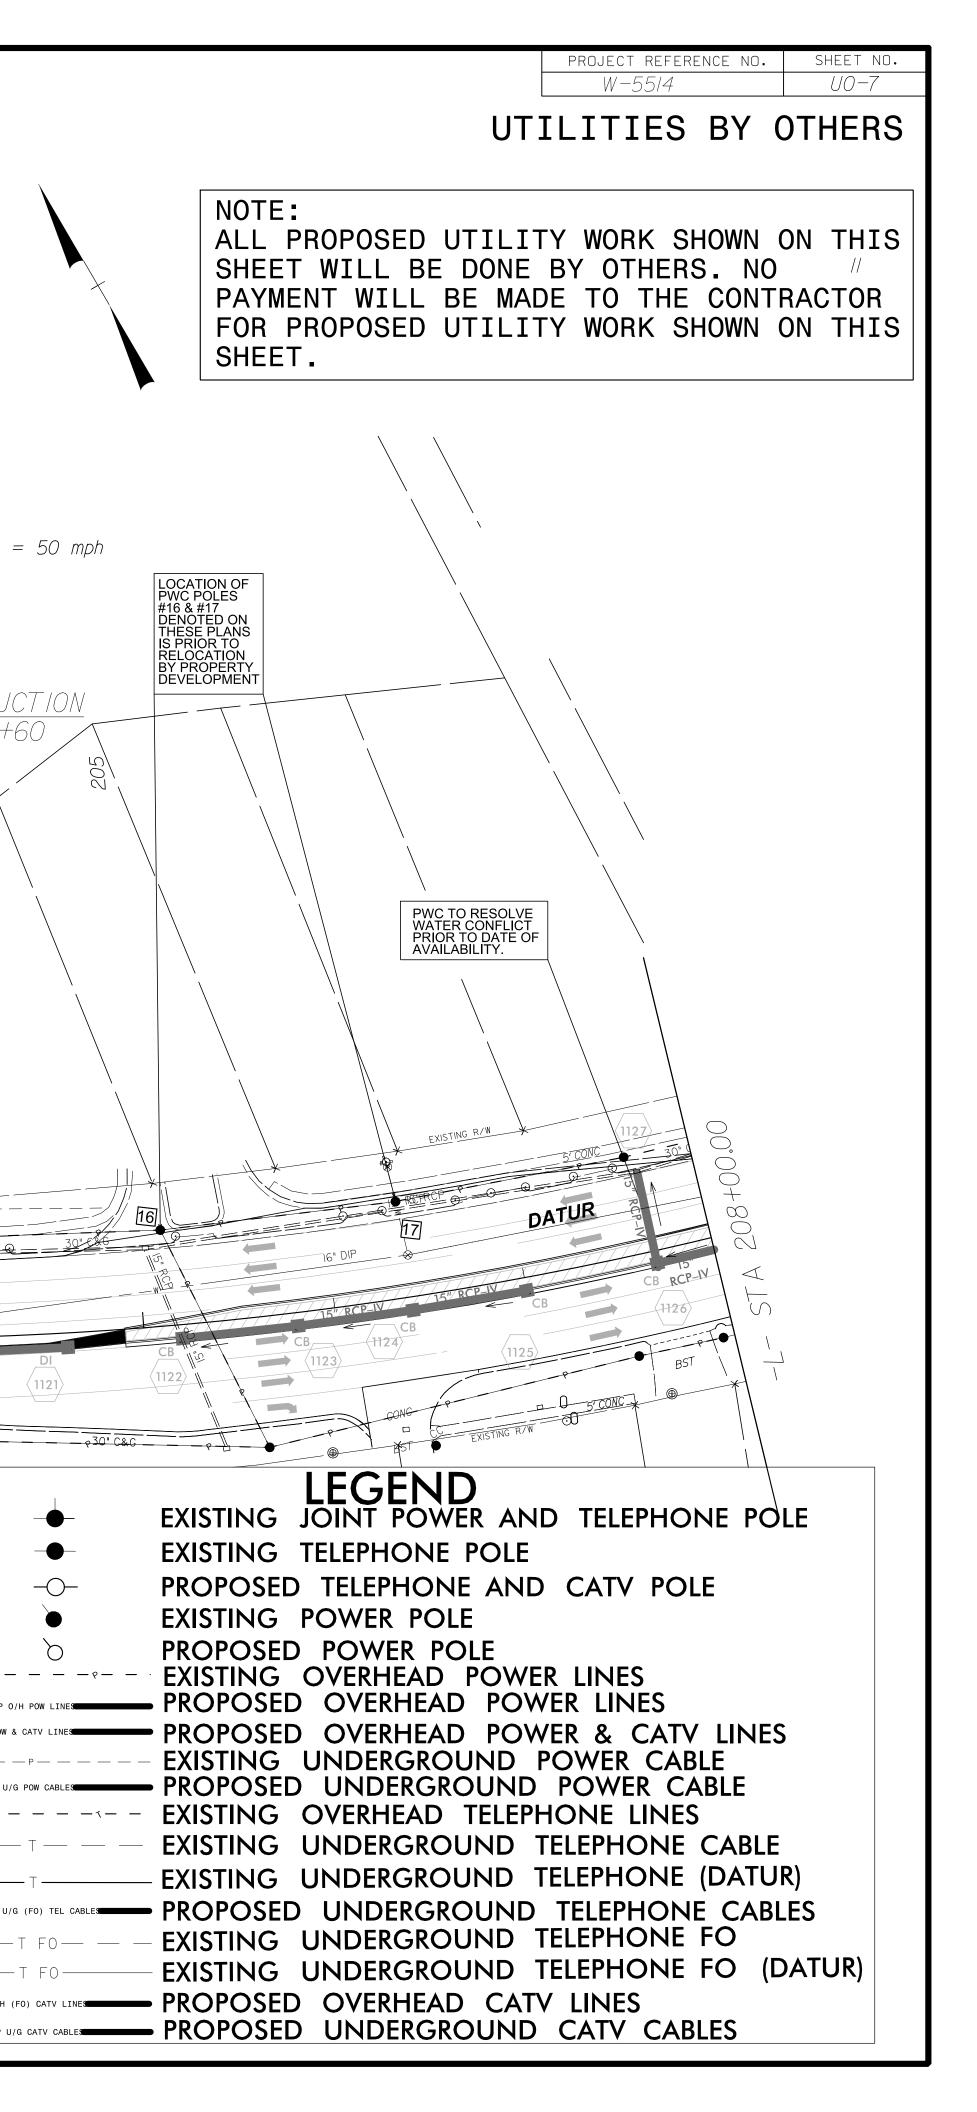

DS = 50 mph

POT Sta. 18+70.00

CENTURYLINK TO DIG CABLES & MOVE PEDESTAL AND HAND HOLE BEHIND PROPOSED CURB

<u>PC Sta. 202+29.74</u>

EXISTING PWC POLES #10 & #13 TO REMAIN

CENTURYLINK TO RESOLVE CONFLICT PRIOR TO DATE OF AVAILABILITY

END CONSTRUCTION

-Y5- STA 18+60

LOCATION OF PWC POLES #16 & #17 DENOTED ON THESE PLANS IS PRIOR TO RELOCATION BY PROPERTY DEVELOPMENT

PROPOSED POLE #15 TO BE INSTALLED BY PWC

EXISTING POLE #14 TO BE REMOVED BY PWC