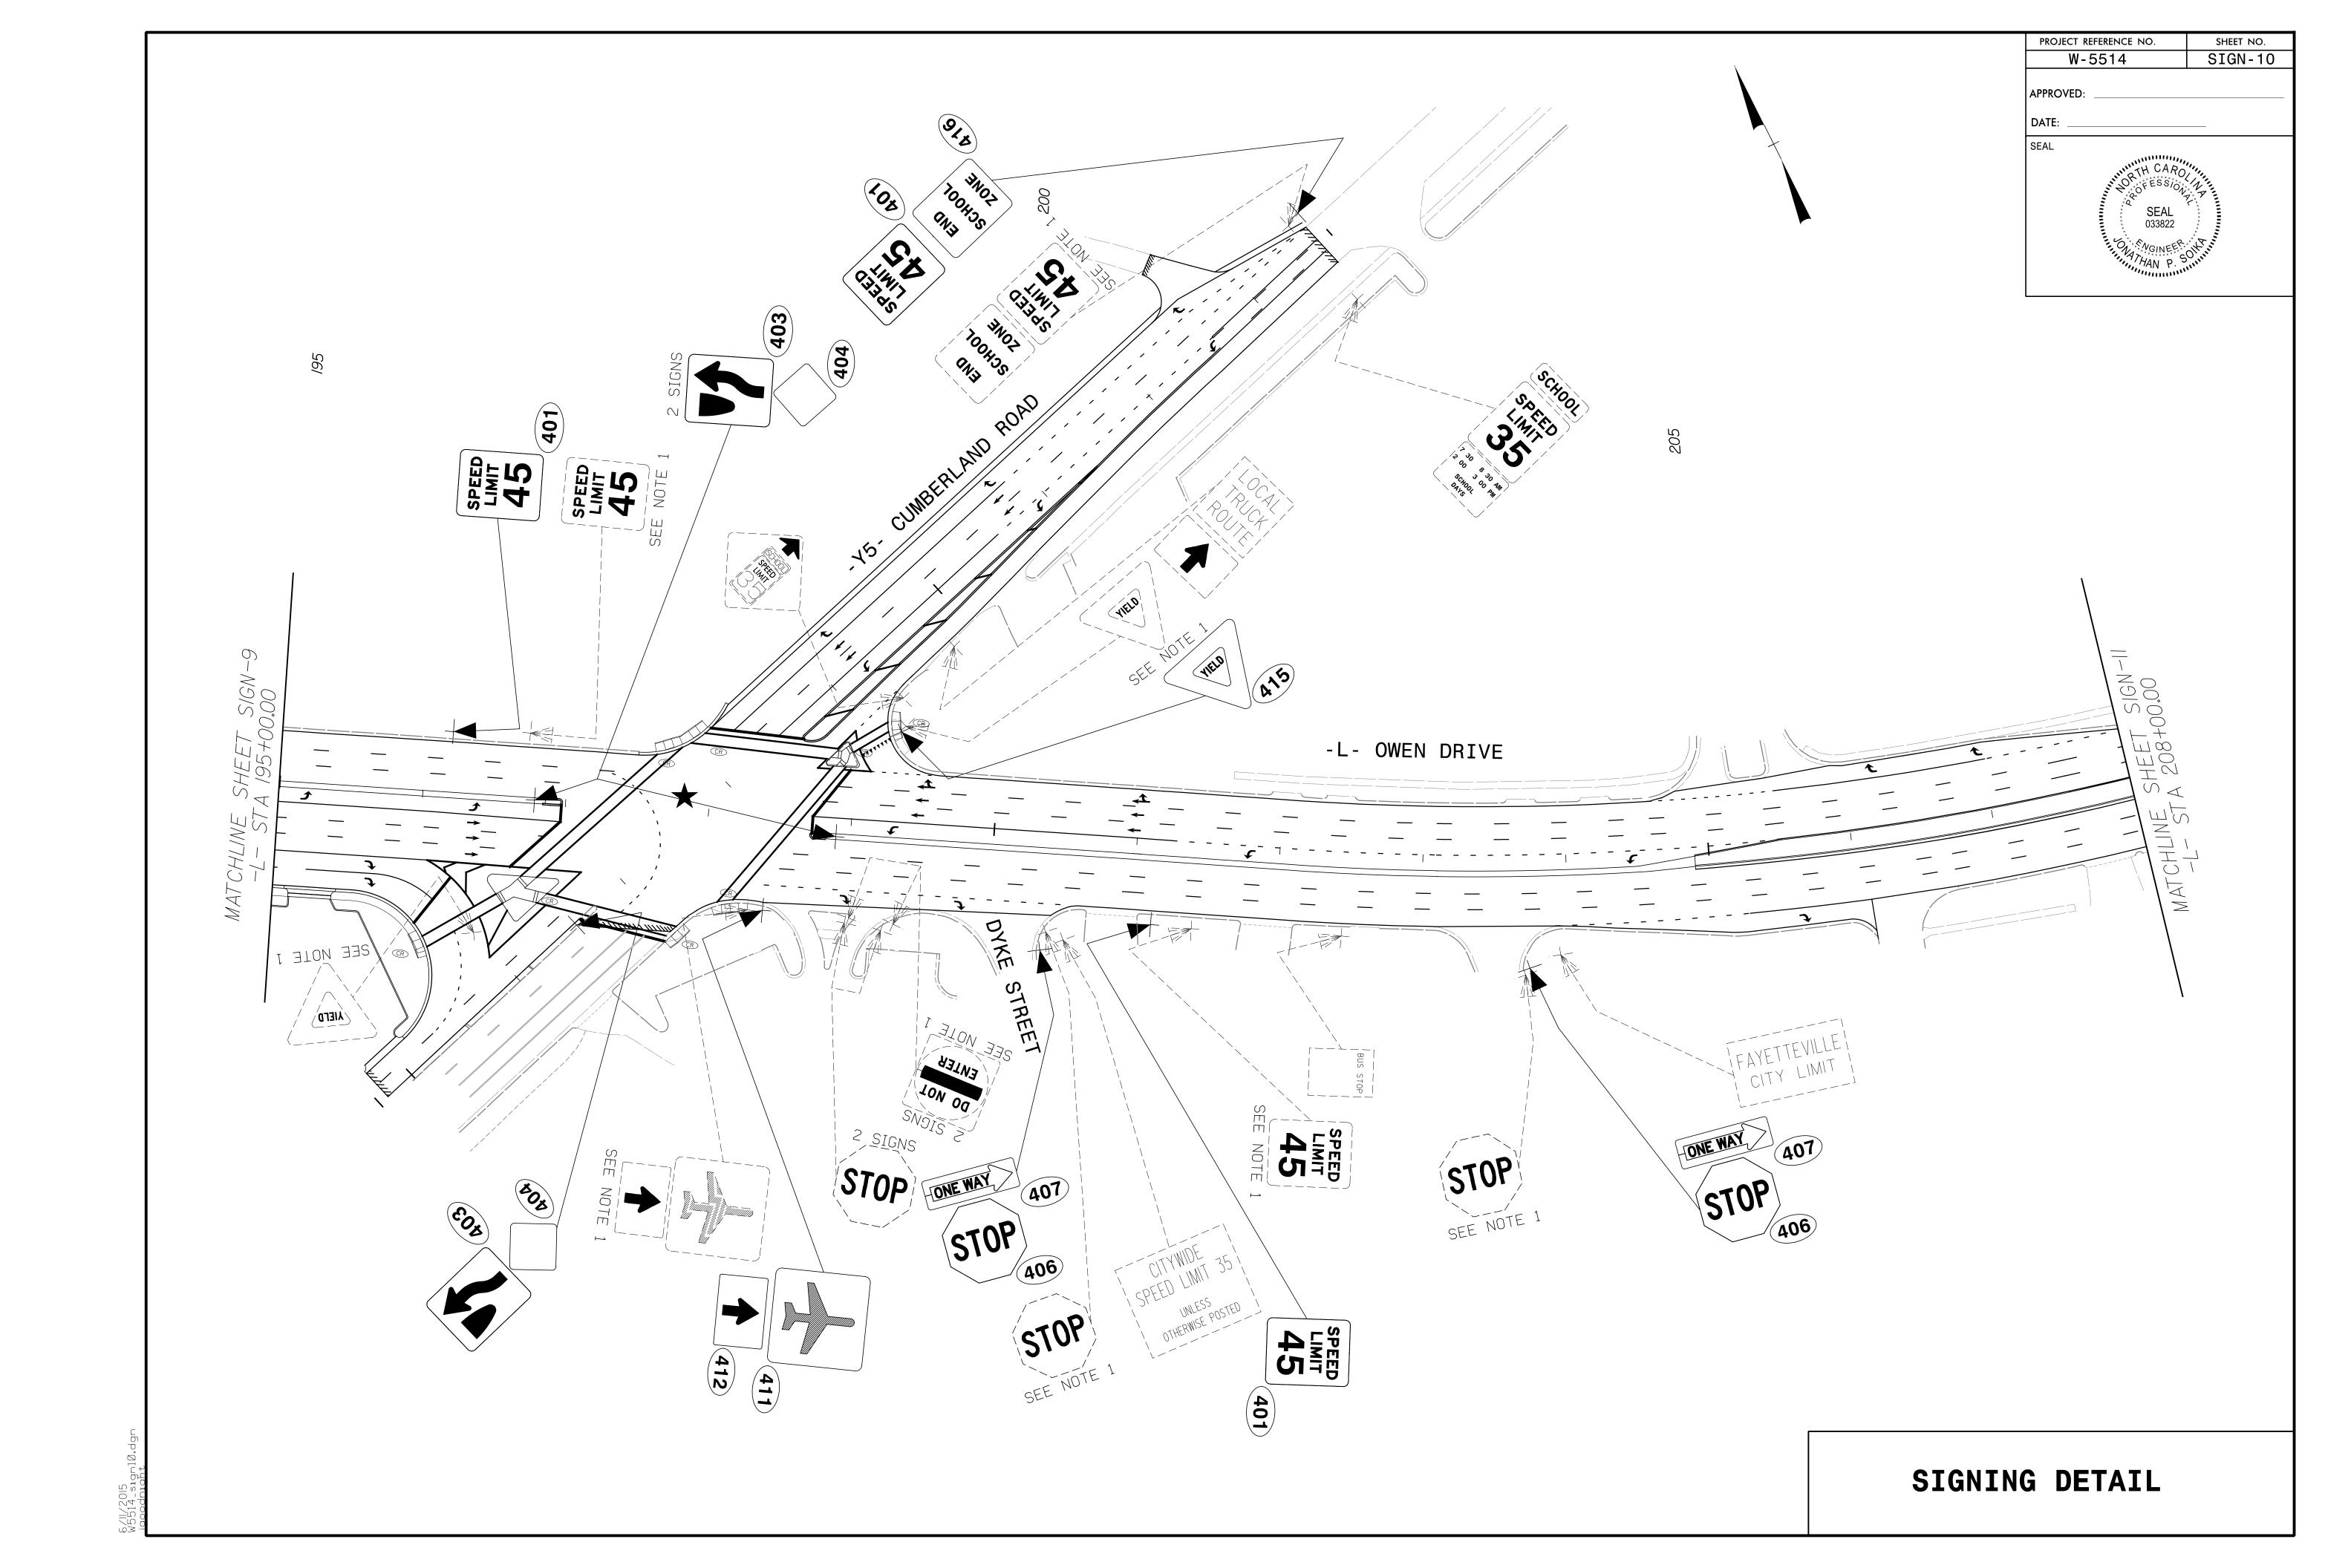

|                             |                                                                 | SEAL  SEAL  SEAL  OSSESSION  WINDER  HAN P.S. |
|-----------------------------|-----------------------------------------------------------------|-----------------------------------------------|
|                             | SPEED 200 200 ED A COTE 1 200 200 200 200 200 200 200 200 200 2 | 550                                           |
| 17                          | -L- OWEN DRIVE                                                  | WE SHEET SIGN-12                              |
| STOP SEE NOTE 1 STREET CITY | VILLE  <br>MIT                                                  | INO VAY A07                                   |
| STOP 407                    |                                                                 | 406                                           |