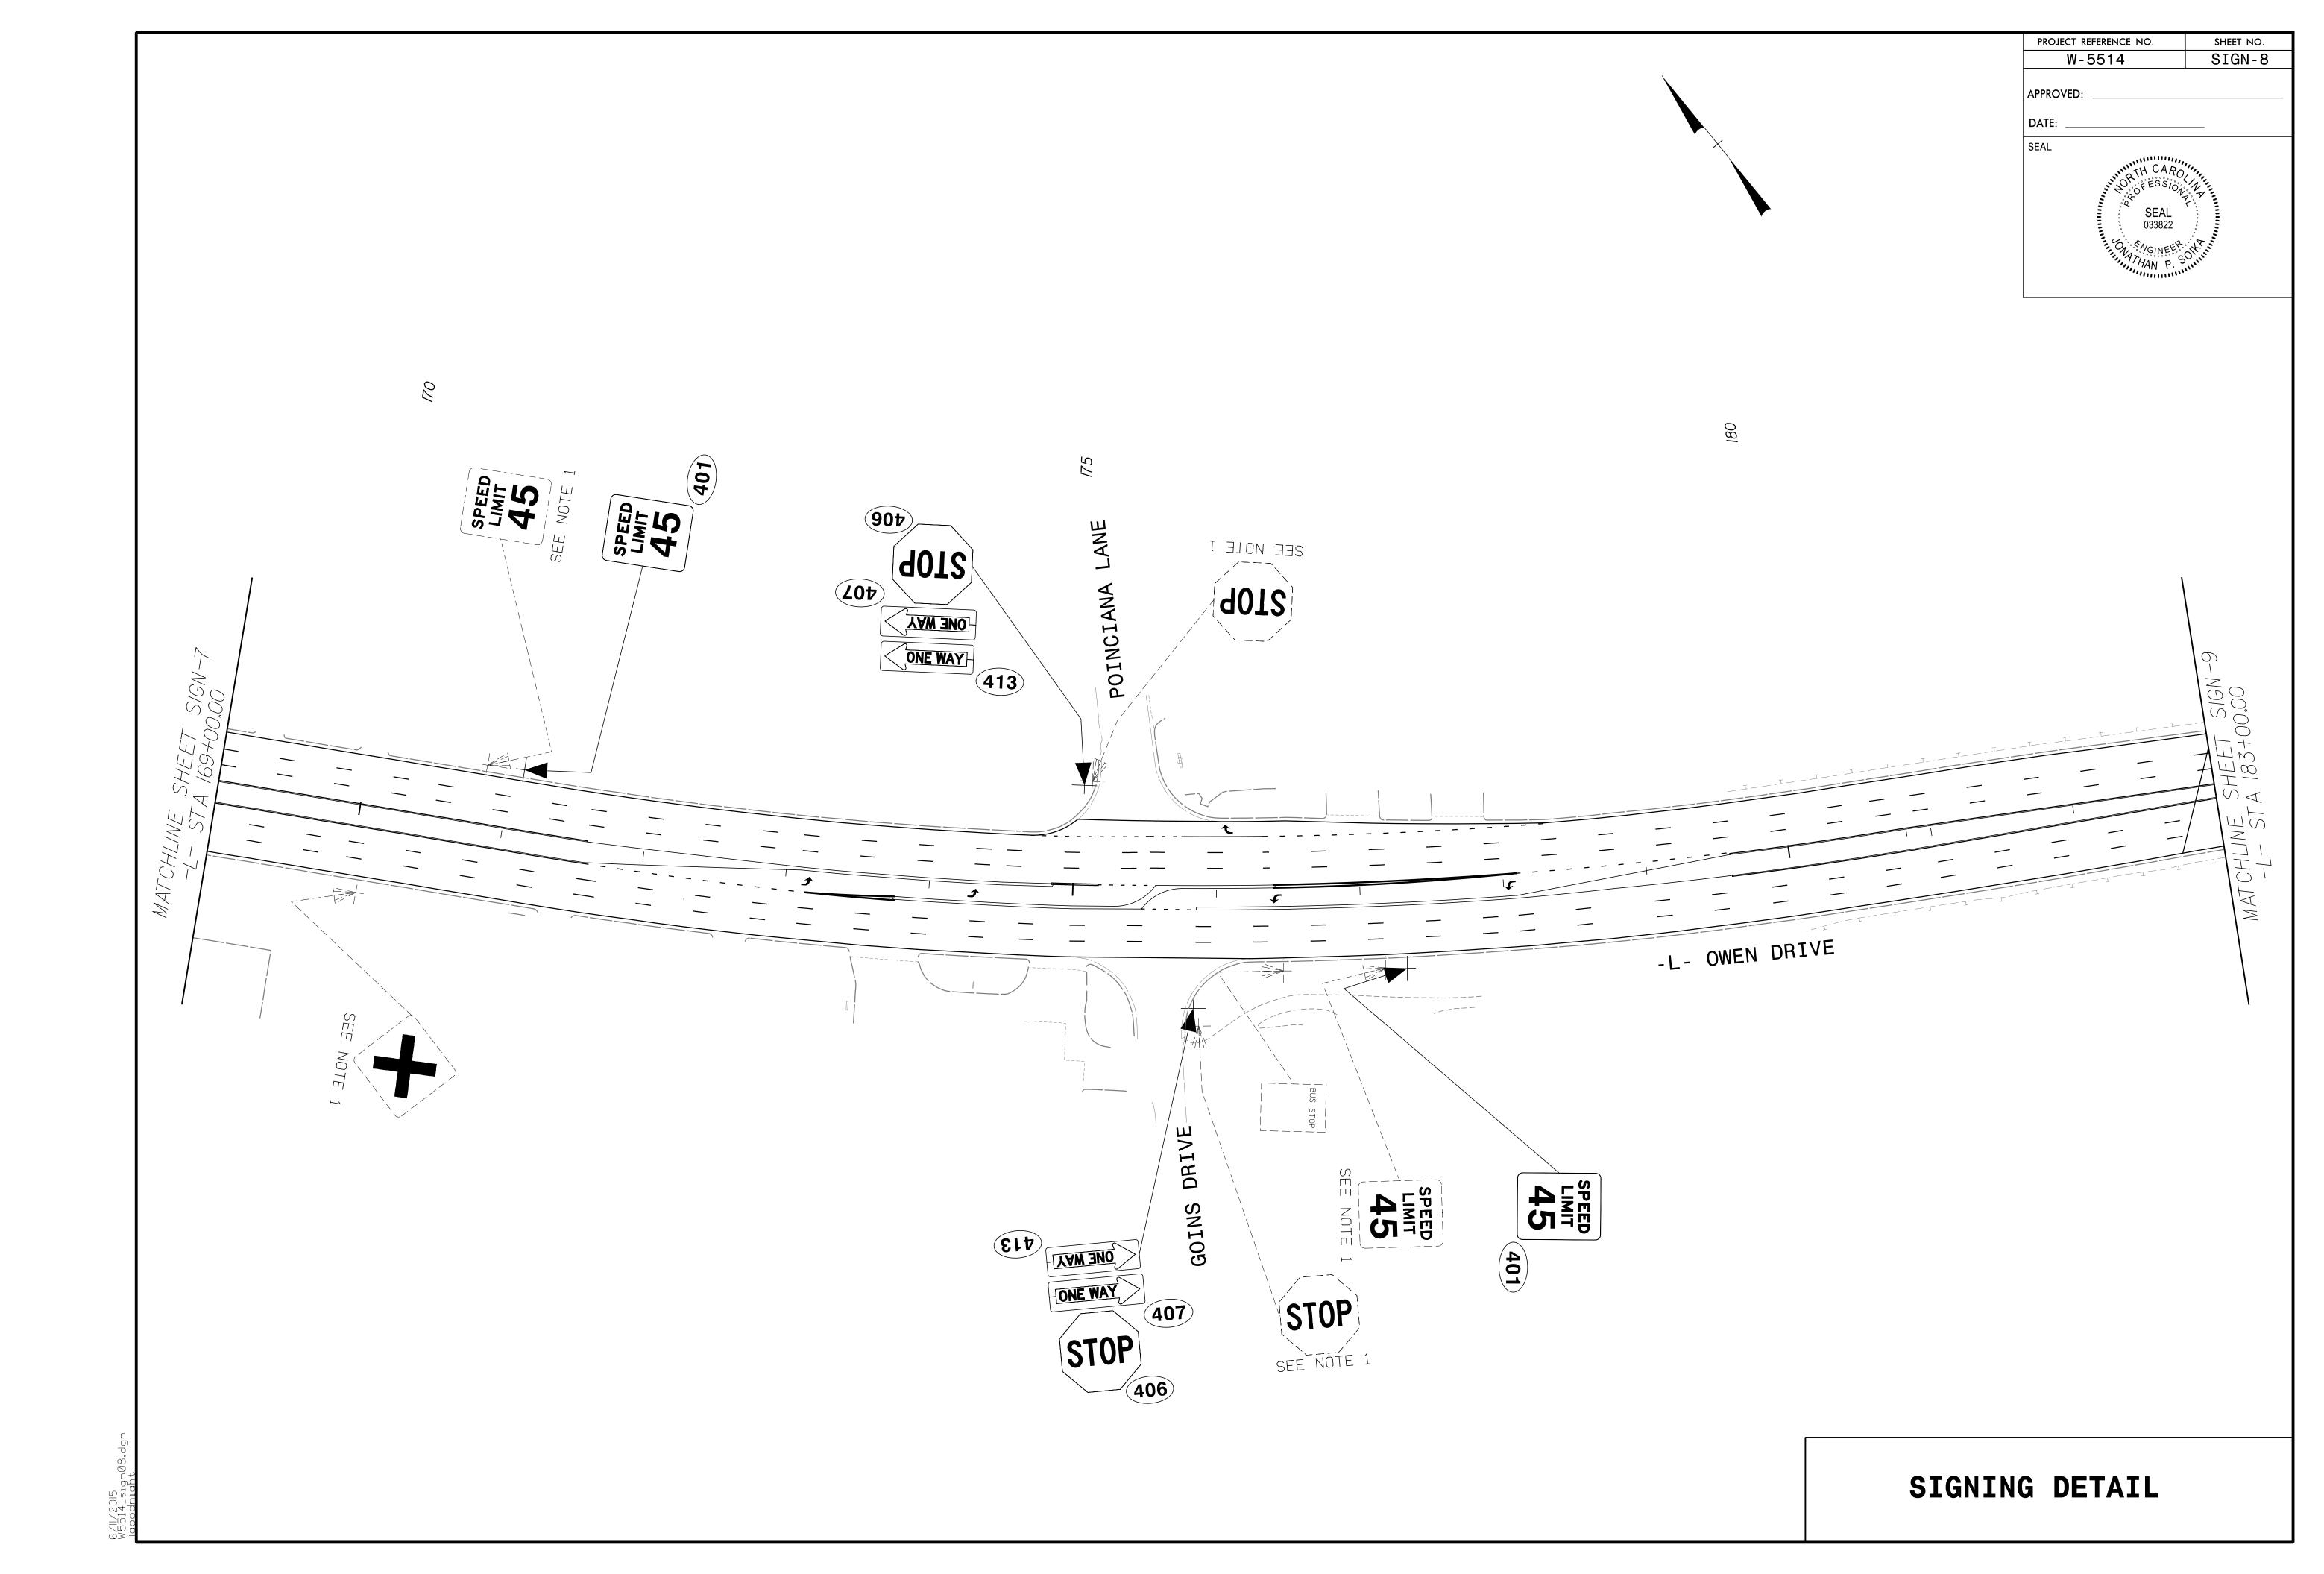

| MATCHLINE SHEET SIGN-8  -L- STA 183+00.00 | -L- OWEN DRIVE | ************************************** |
|-------------------------------------------|----------------|----------------------------------------|
|                                           |                |                                        |