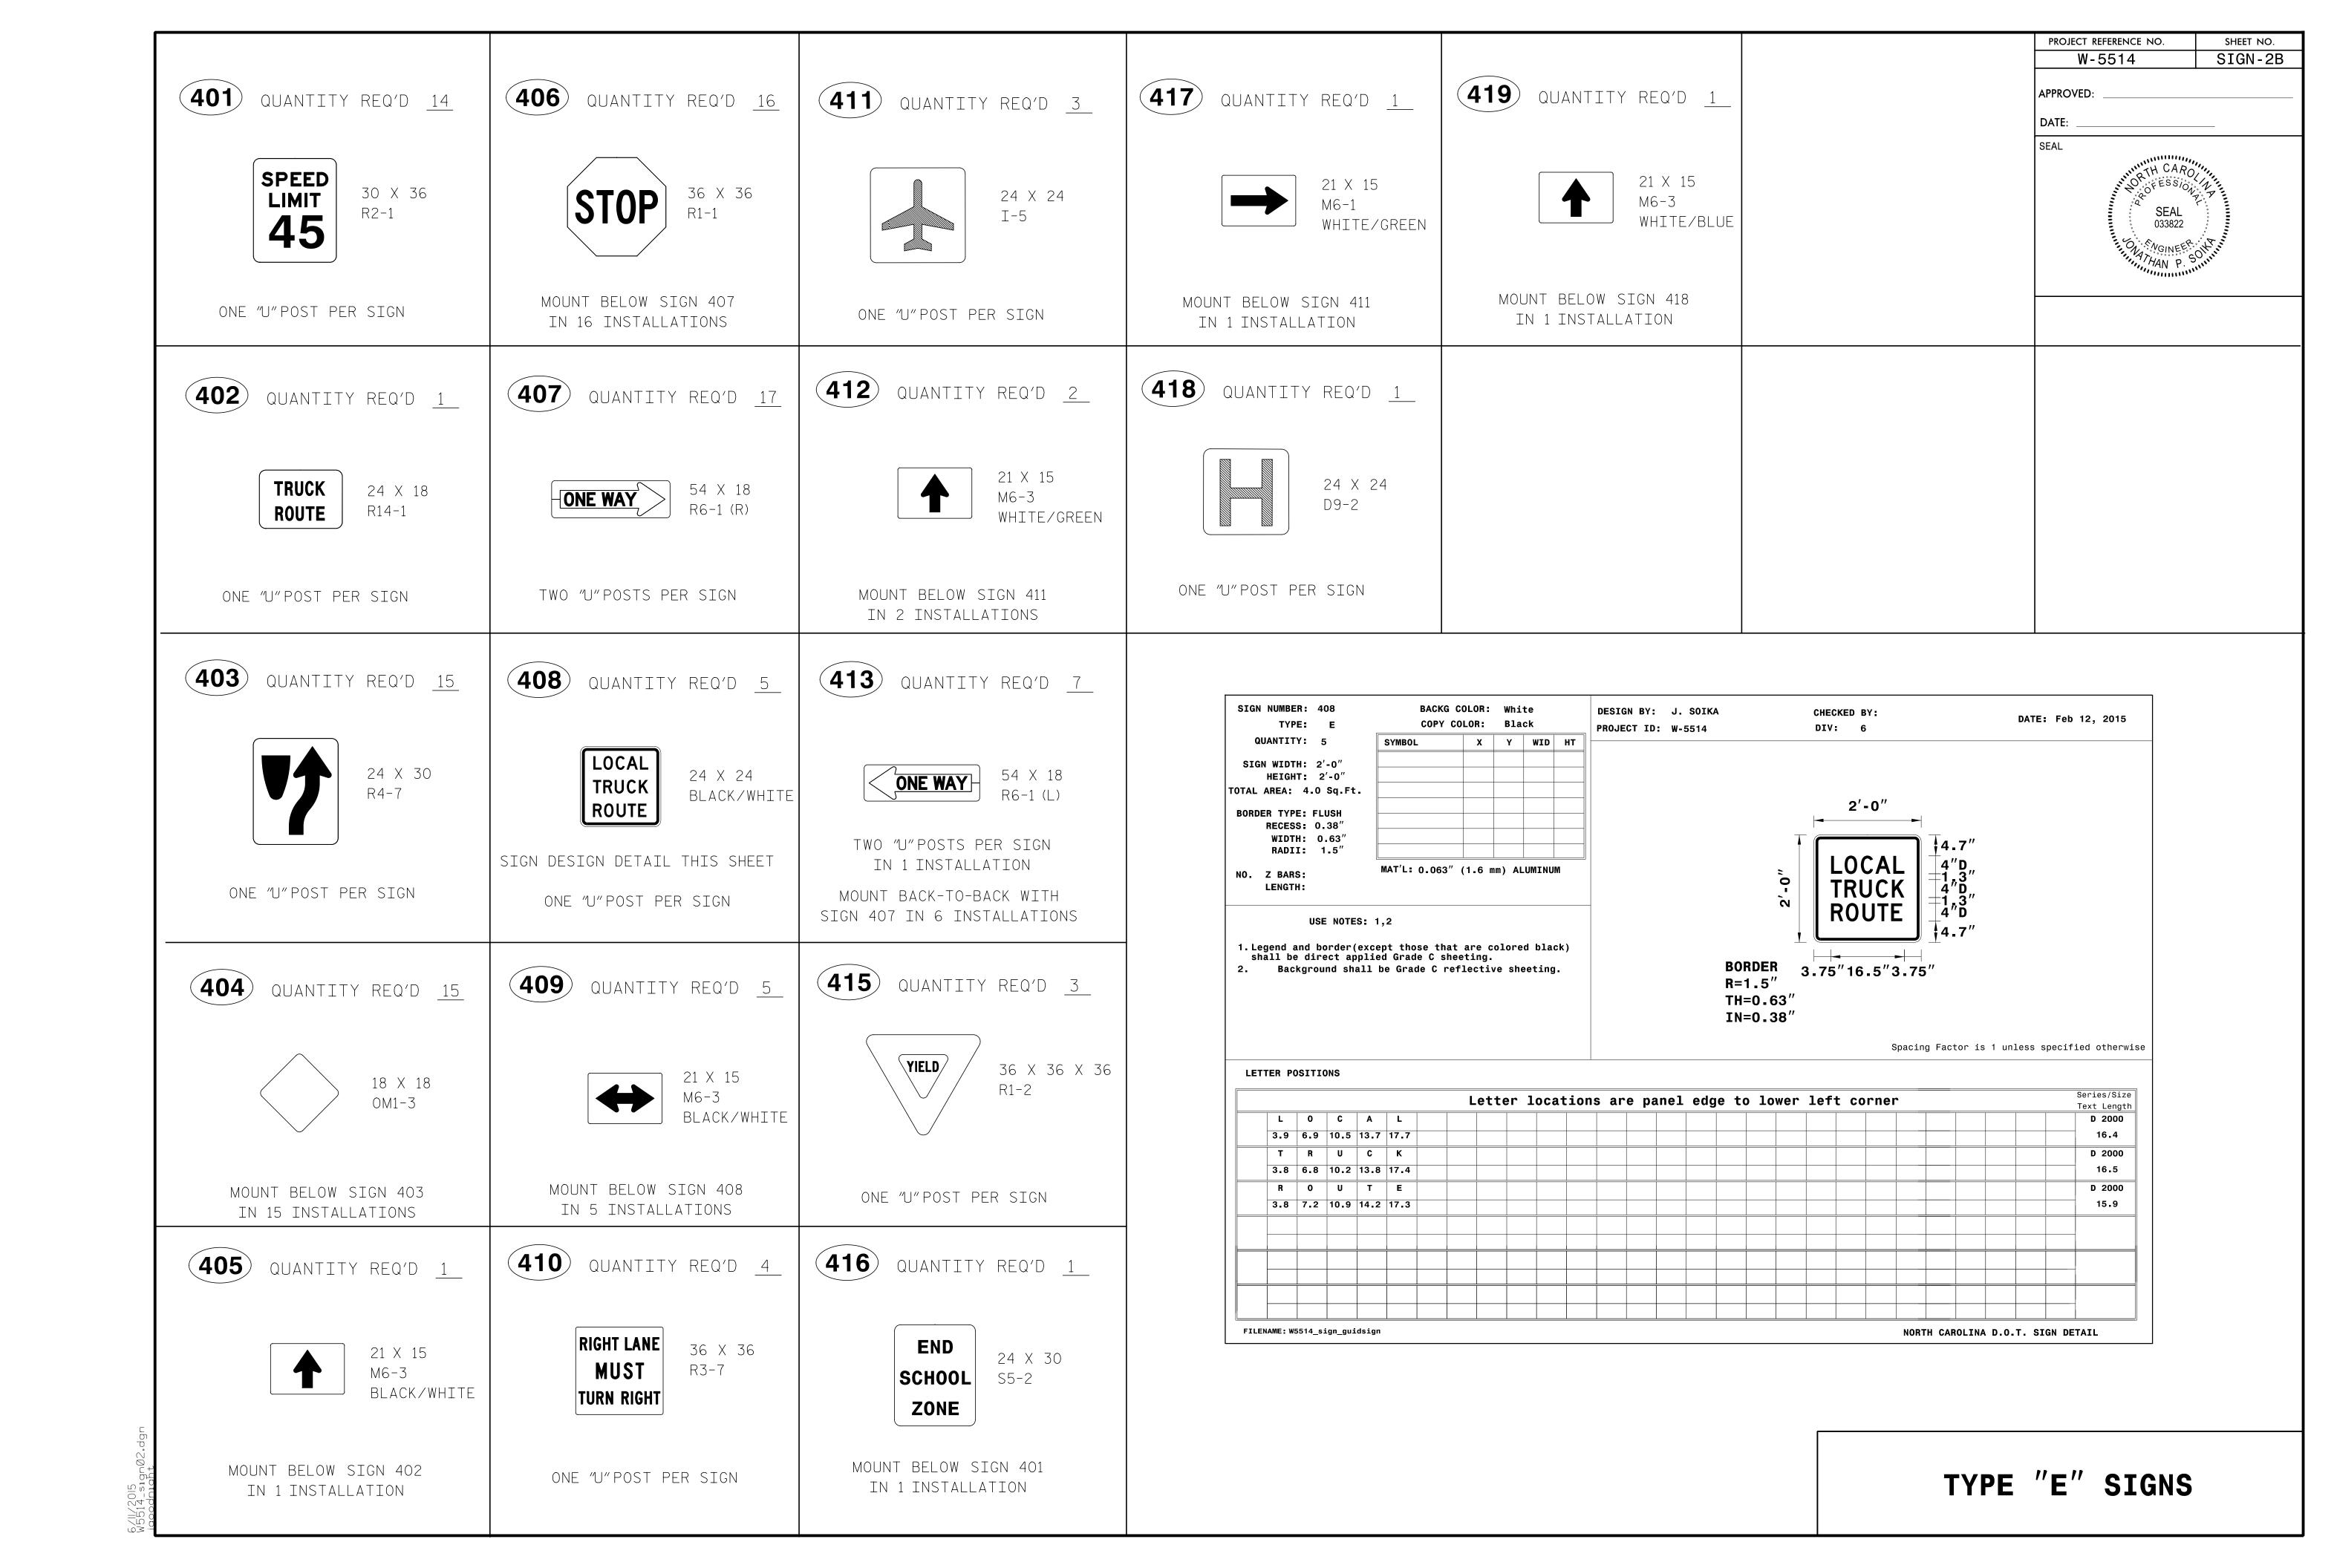

# GENERAL NOTES

- . SIGNS FURNISHED BY STATE
- . ALL TYPE 'D' SIGNS SHALL BE MOUNTED ON TWO U-CHANNEL POSTS UNLESS OTHERWISE INDICATED ON THE PLANS.
- . IF REMOVAL OR RELOCATION OF SIGNS ON PRIVATE STREET (NON-STATE MAINTAINED) IS REQUIRED DUE TO CONSTRUCTION, THE CONTRACTOR SHALL INFORM THE ENGINEER. THE WORK WILL BE COMPLETED BY OTHERS.
- . SIGNING PLANS DO NOT INCLUDE TEMPORARY CONSTRUCTION SIGNING OR PAVEMENT MARKINGS. SEE TRAFFIC CONTROL PLANS.
- . WHEN NOT STATIONED OR DIMENSIONED ON PLANS, ALL 'E' AND 'F' SIGNS SHALL BE FIELD LOCATED BY THE ENGINEER
- . ALL EXISTING SIGNS ON  $^{\prime\prime}$ U $^{\prime\prime}$  CHANNEL POST WITHIN THE PROJECT LIMITS SHALL BE REMOVED AND DISPOSED OF UNLESS OTHERWISE NOTED ON PLANS.
- . WHEN EXISTING SIGNS ARE REMOVED AND INSTALLED ON NEW SUPPORTS, THE RE-ERECTION SHALL IMMEDIATELY FOLLOW THE REMOVAL.
- . THE BACKGROUND FOR TYPE E & F SIGNS SHALL BE TYPE C REFLECTIVE SHEETING.
- . SEE ROADWAY PLANS FOR GUARD/GUIDE RAIL DETAILS.
- . INCLUDE AN 8-INCH BLOCK-OUT FOR ALL PROPOSED SIGNS THAT WILL BE LOCATED WITHIN A CONCRETE ISLAND. THE BLOCK-OUT SHOULD EXTEND TO A DEPTH OF 30 INCHES OR UNTIL IT REACHES EXISTING SOIL.

# SUMMARY OF QUANTITIES QUANTITY UNIT ITEM NO. ITEM DESCRIPTION SECT. DESC. NO. NO. 1404 903 4072000000 SUPPORTS, 3 LB STEEL U-CHANNEL 4096000000 SIGN ERECTION, TYPE D 4102000000 SIGN ERECTION, TYPE E 112 EA. 4108000000 SIGN ERECTION, TYPE F EA. 4116100000 SIGN ERECTION, RELOCATE SIGN TYPE E EA. 4155000000 DISPOSAL OF SIGN SYSTEM, U-CHANNEL EA. 74 4192000000 | 907 DISPOSAL OF SUPPORT, U-CHANNEL EA.