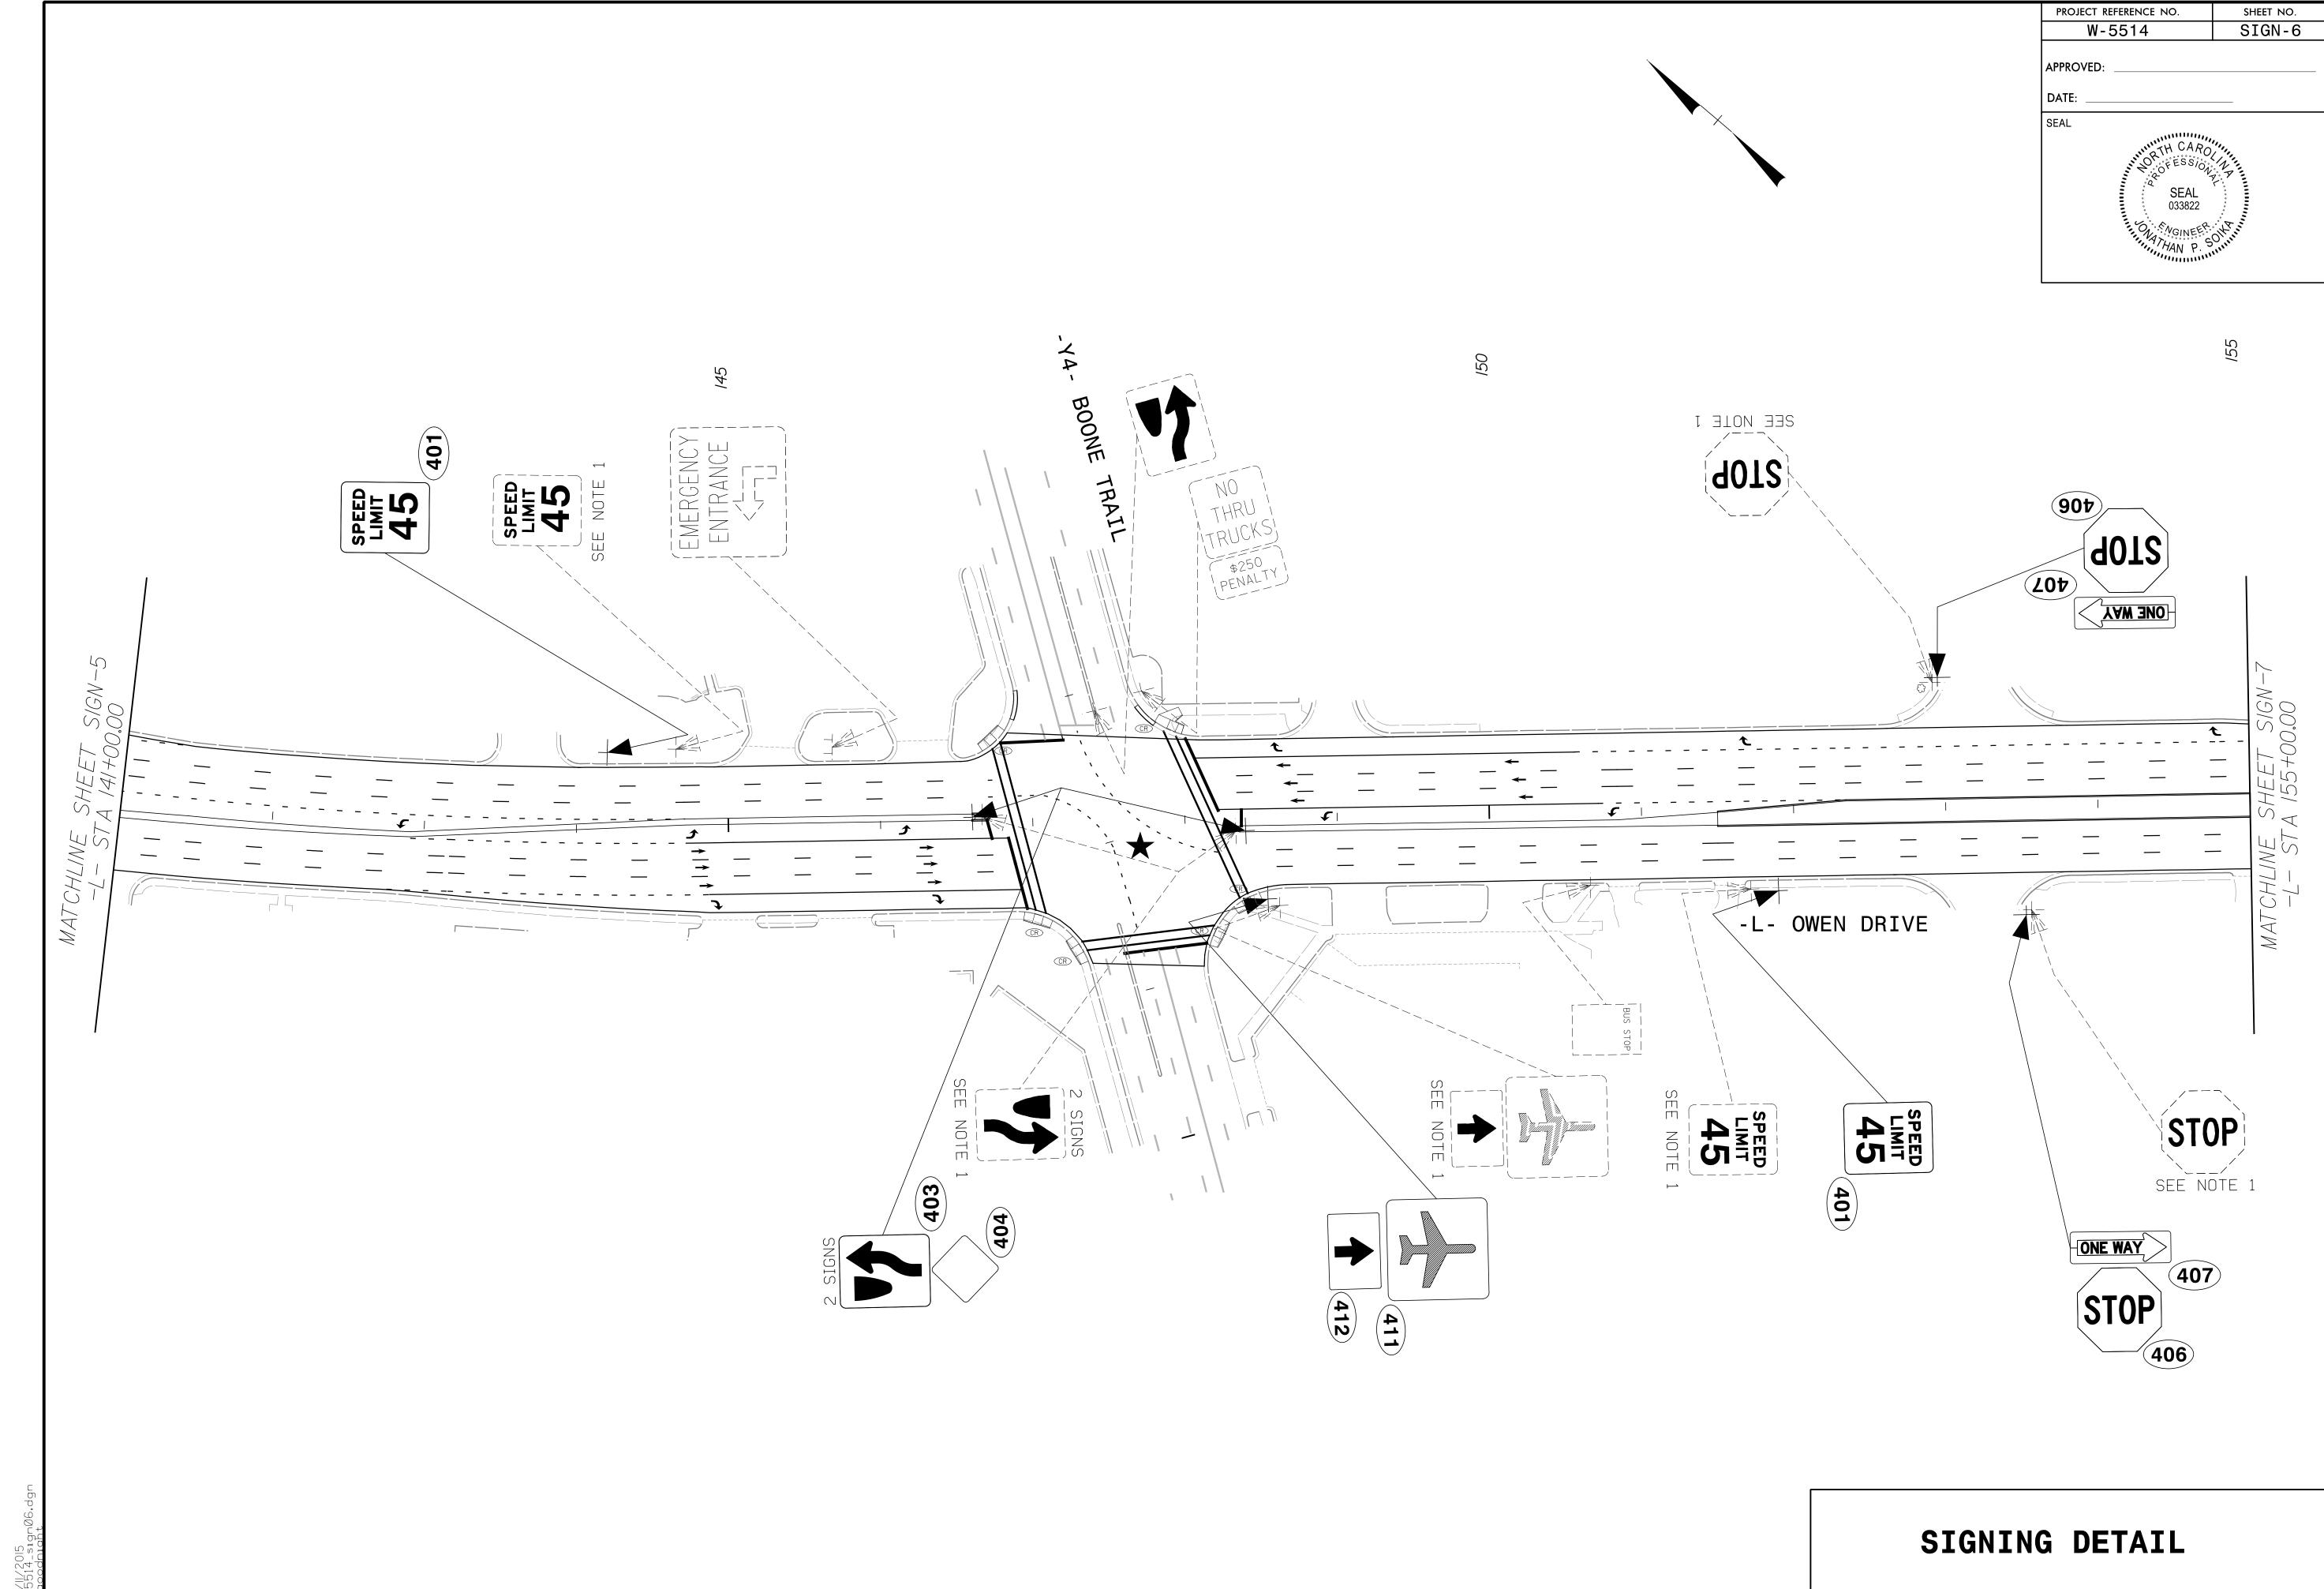

| MATCHLINE SHEET SIGN-8  -L- STA 183+00.00 | -L- OWEN DRIVE | ************************************** |
|-------------------------------------------|----------------|----------------------------------------|
|                                           |                |                                        |