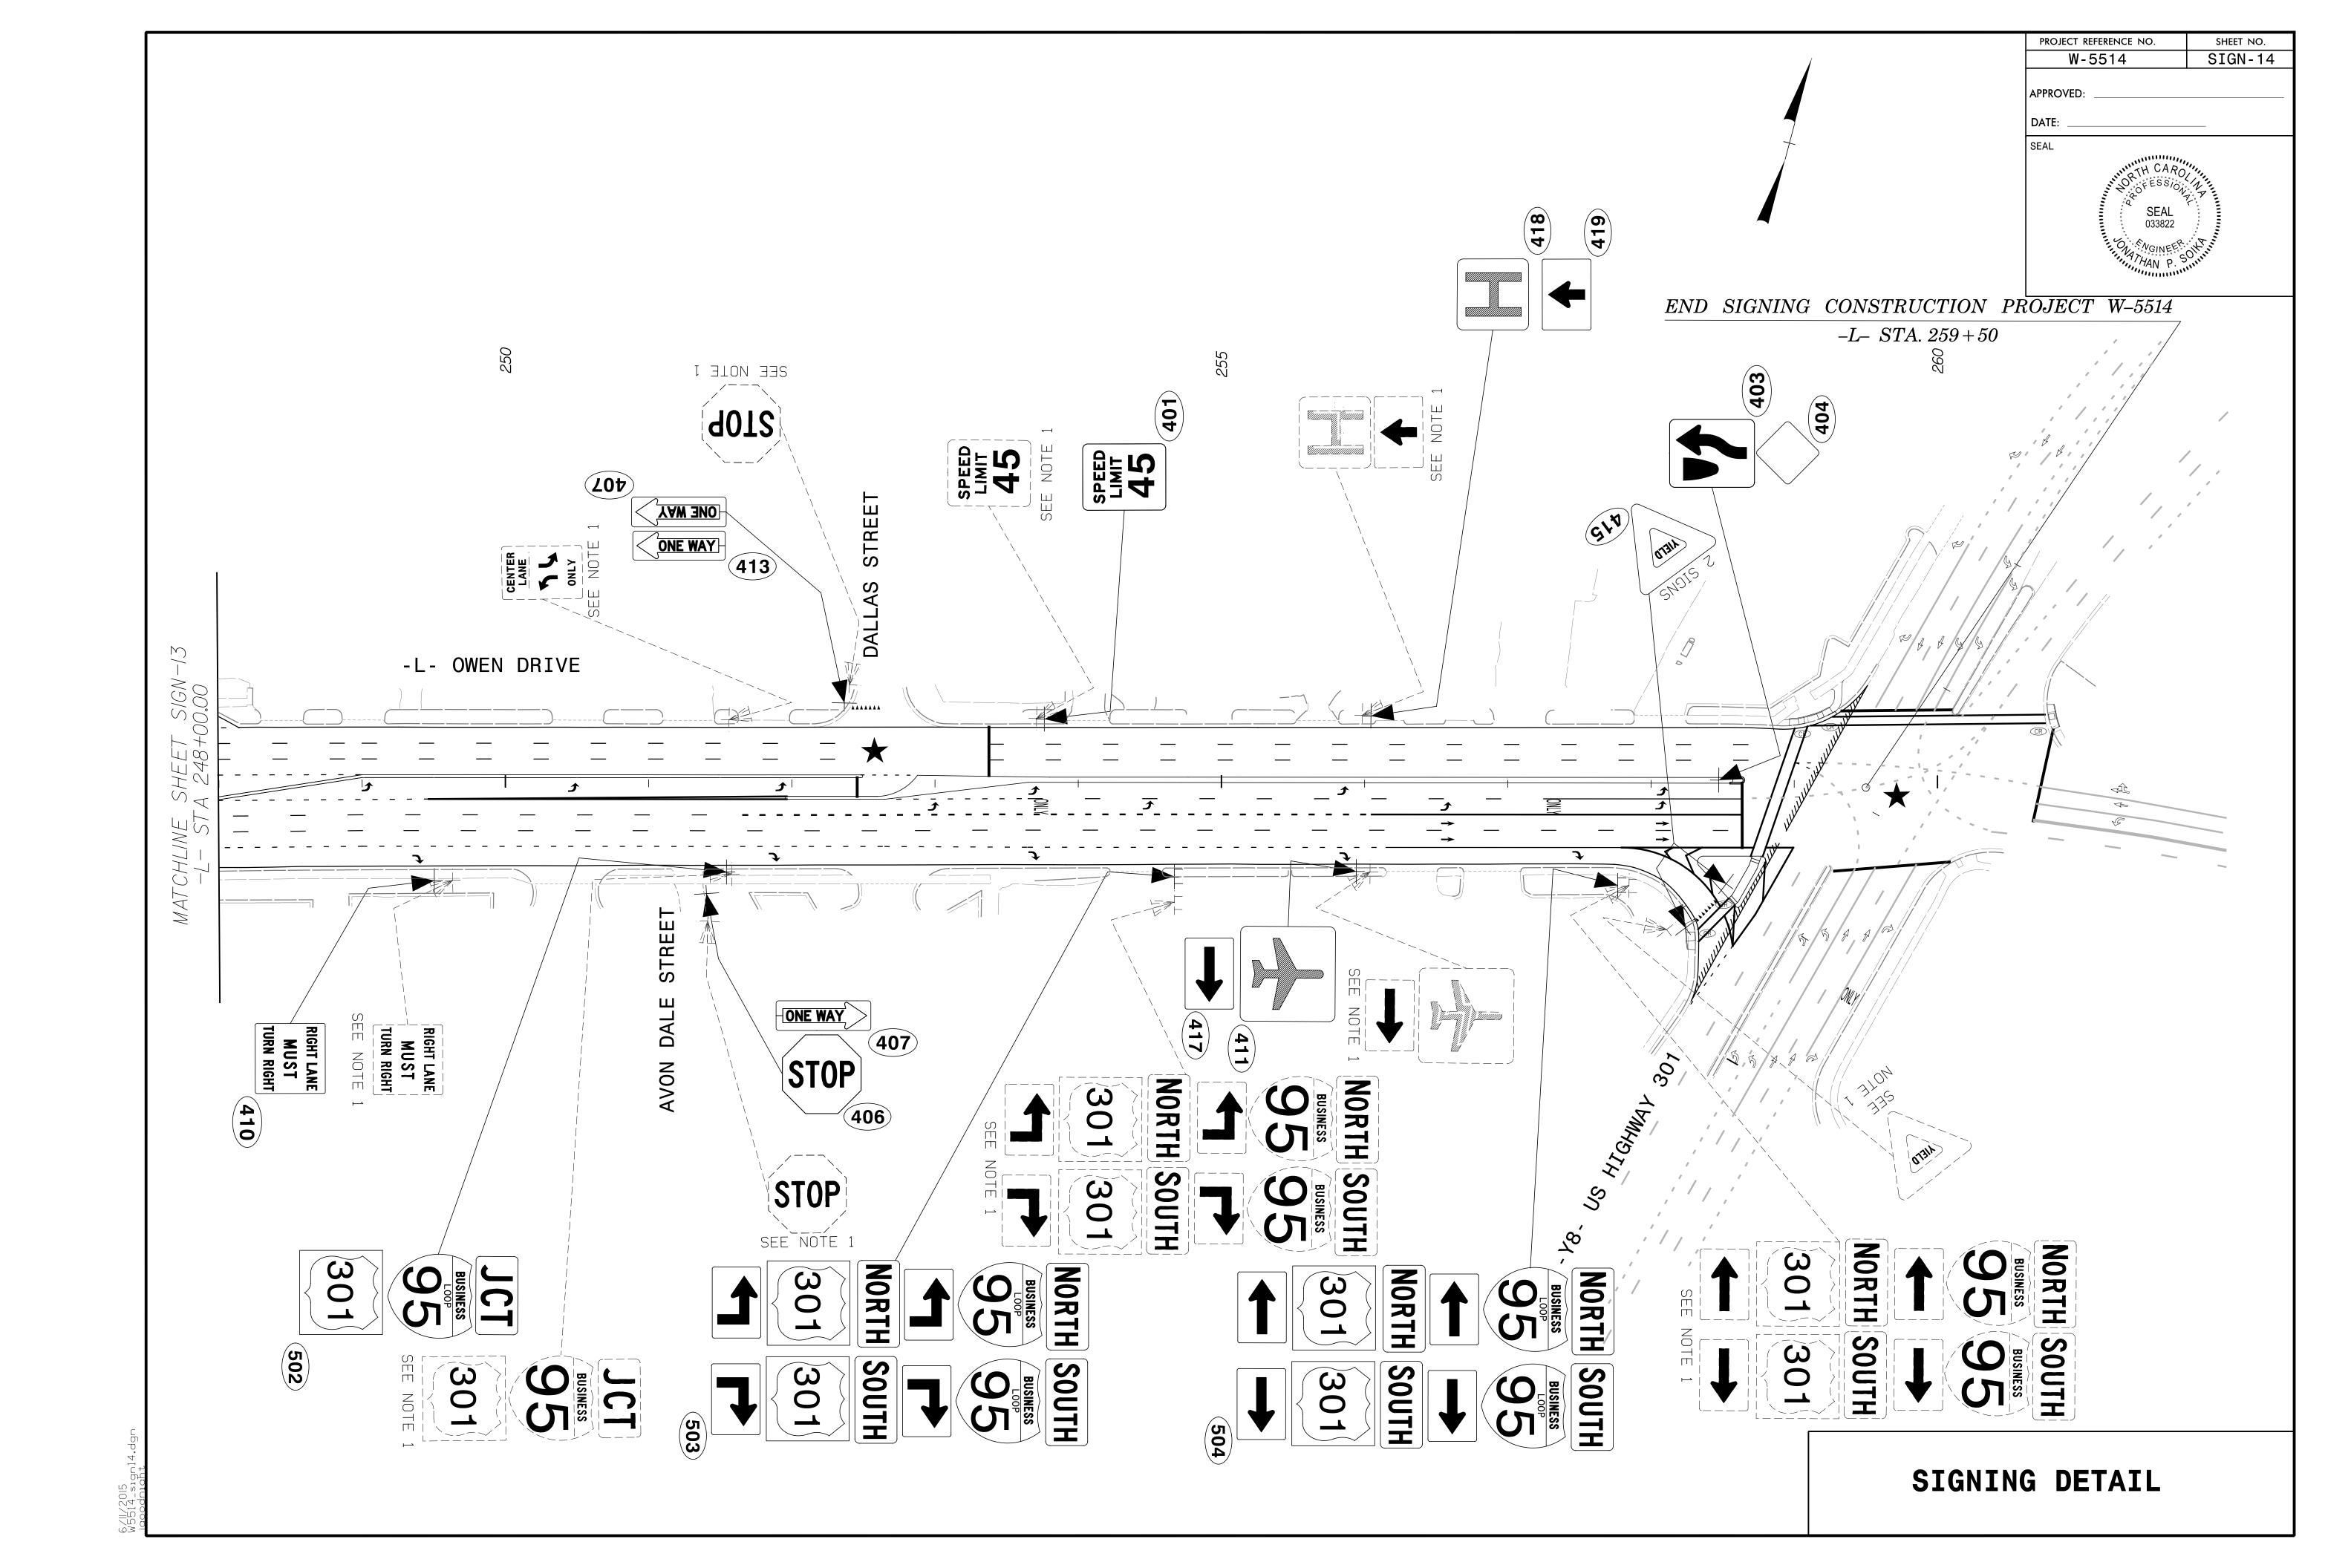

|                   | INDEX                       |
|-------------------|-----------------------------|
| SHEET NO.         | DESCRIPTION                 |
| SIGN-1<br>SIGN-2A | TITLE SHEET<br>SIGN DESIGNS |
| SIGN-2B-2C        | E AND F SHEETS              |
| SIGN-3-14         | SIGNING DETAIL              |

PROJECT REFERENCE NO. SHEET NO. W-5514 SIGN-4 APPROVED: SEAL SEAL 033822 SEE NOTE 1 907 401 ENTER SPEED LIMIT 45 (401) ONE WAY CIRCL SEE NOIE I SEE\_MOLE 1 [40T8]TERRY -L- OWEN DRIVE S/6N-SHEE A 113+ SANDHURST DRIVE MAT (STOP) SPEED LIMIT ROAD MELROSE ONE WAY 404 403 SIGNING DETAIL