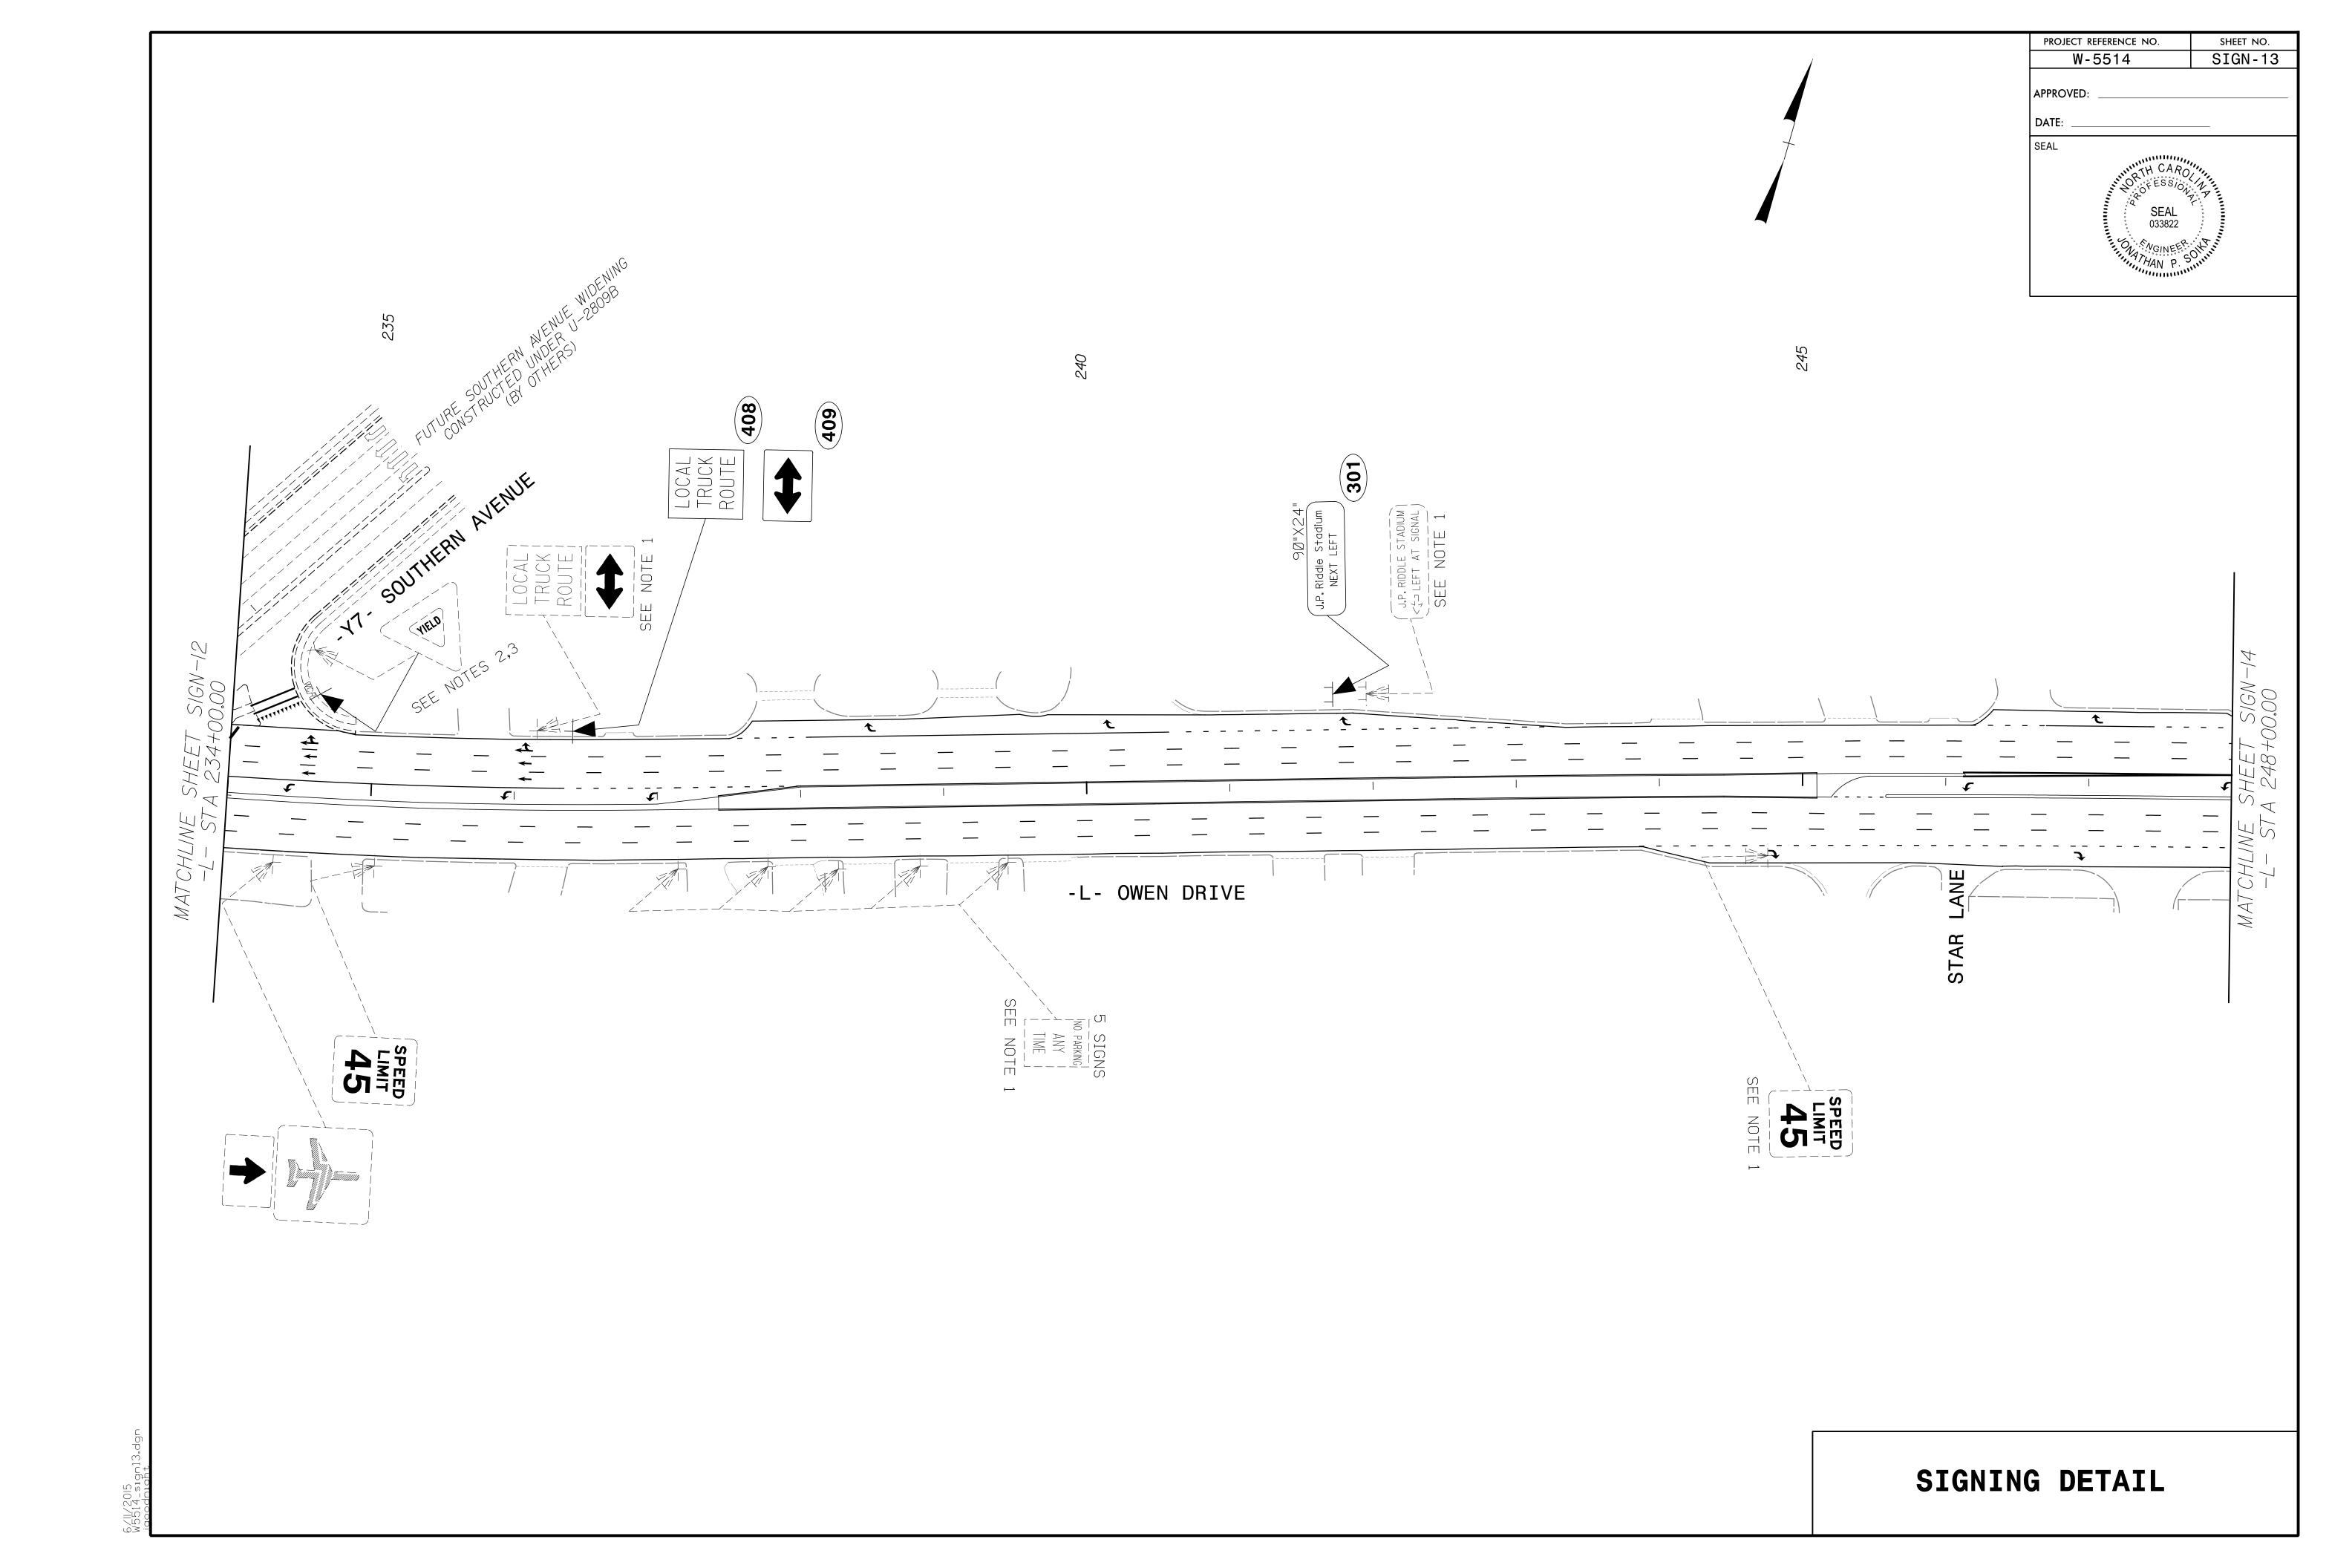

PROJECT REFERENCE NO.

SHEET NO.

|                                                                                                                                                                                                                                                                                                                                                                                                                                                                                                                                                                                                                                                                                                                                                                                                                                                                                                                                                                                                                                                                                                                                                                                                                                                                                                                                                                                                                                                                                                                                                                                                                                                                                                                                                                                                                                                                                                                                                                                                                                                                                                                               | SIGNING DETAIL                                                                                                             |
|-------------------------------------------------------------------------------------------------------------------------------------------------------------------------------------------------------------------------------------------------------------------------------------------------------------------------------------------------------------------------------------------------------------------------------------------------------------------------------------------------------------------------------------------------------------------------------------------------------------------------------------------------------------------------------------------------------------------------------------------------------------------------------------------------------------------------------------------------------------------------------------------------------------------------------------------------------------------------------------------------------------------------------------------------------------------------------------------------------------------------------------------------------------------------------------------------------------------------------------------------------------------------------------------------------------------------------------------------------------------------------------------------------------------------------------------------------------------------------------------------------------------------------------------------------------------------------------------------------------------------------------------------------------------------------------------------------------------------------------------------------------------------------------------------------------------------------------------------------------------------------------------------------------------------------------------------------------------------------------------------------------------------------------------------------------------------------------------------------------------------------|----------------------------------------------------------------------------------------------------------------------------|
| BOUTE OF THE CONTROL | And                                                                                    |
| 16' 16' 17' 18' 18' 18' 18' 18' 18' 18' 18' 18' 18                                                                                                                                                                                                                                                                                                                                                                                                                                                                                                                                                                                                                                                                                                                                                                                                                                                                                                                                                                                                                                                                                                                                                                                                                                                                                                                                                                                                                                                                                                                                                                                                                                                                                                                                                                                                                                                                                                                                                                                                                                                                            | TRUCK ROUTE SPEED LIMIT 45 SHEET SIGN-13 SHEET SIGN-13 SHEET SIGN-13 SHEET SIGN-13 SHEET SIGN-13 SHEET SIGN-13             |
|                                                                                                                                                                                                                                                                                                                                                                                                                                                                                                                                                                                                                                                                                                                                                                                                                                                                                                                                                                                                                                                                                                                                                                                                                                                                                                                                                                                                                                                                                                                                                                                                                                                                                                                                                                                                                                                                                                                                                                                                                                                                                                                               | PROJECT REFERENCE NO.  W-5514  SIGN-12  APPROVED:  DATE:  SEAL  SEAL |