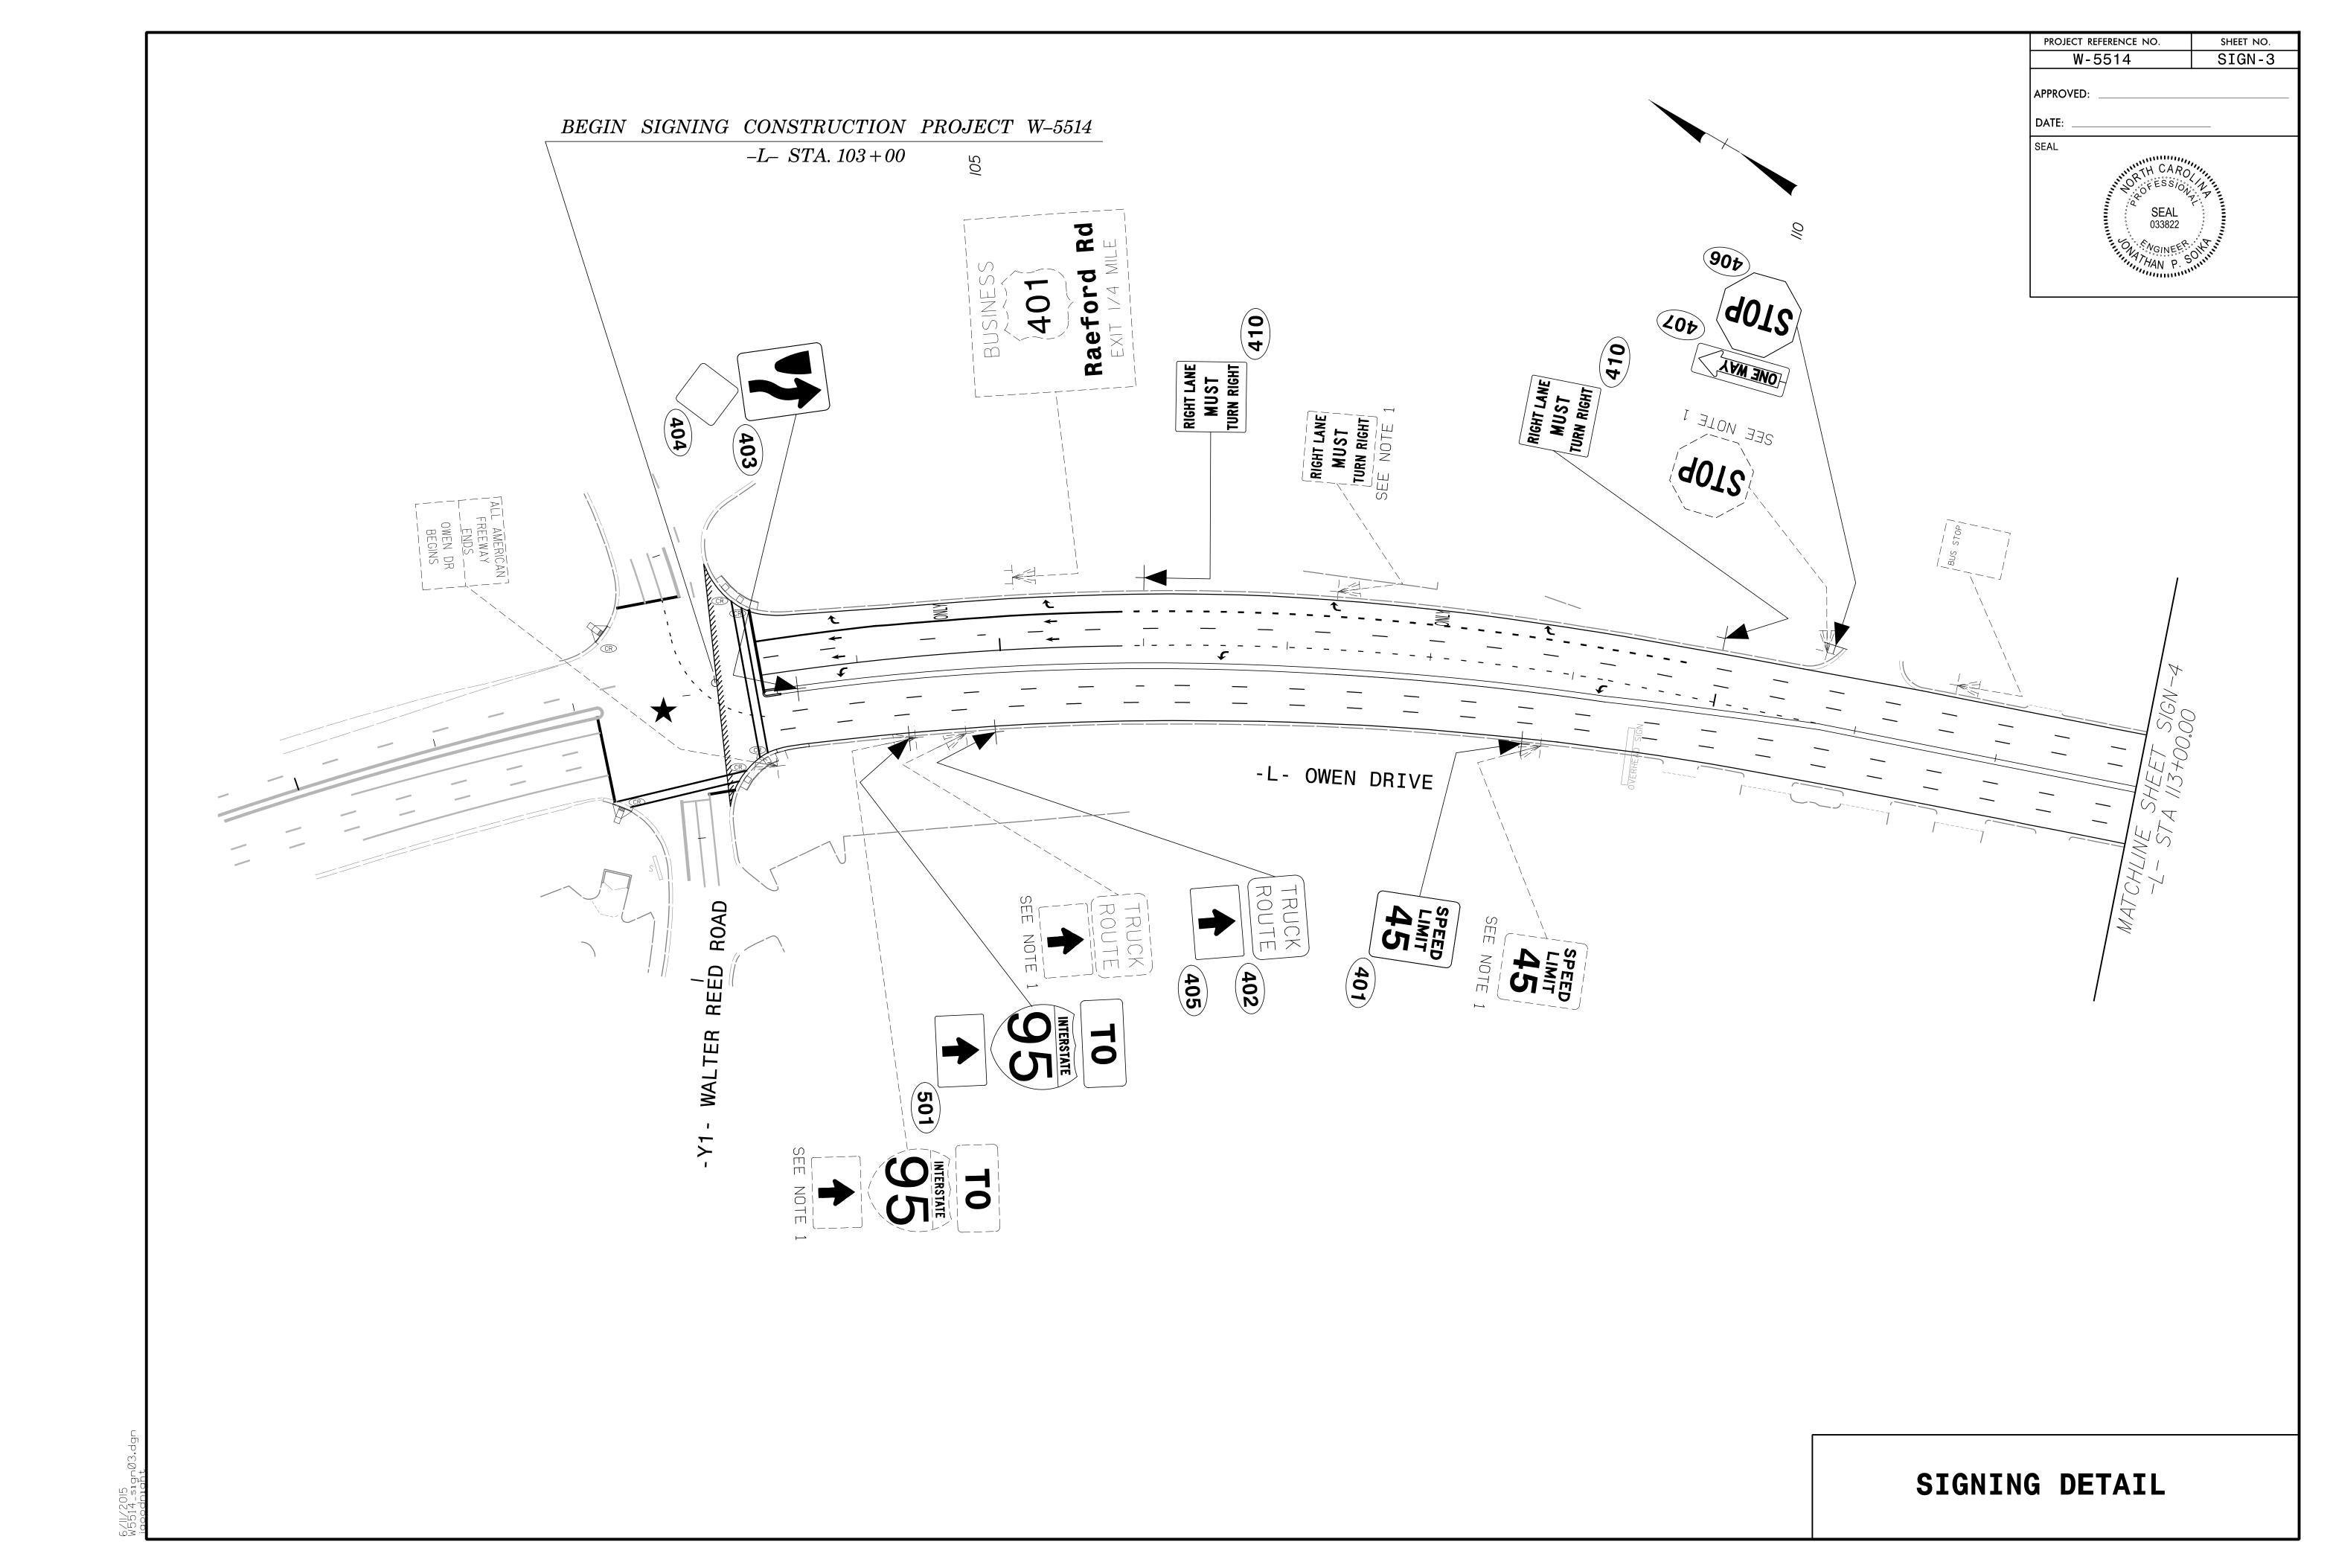

# SIGNING PLAN CUMBERLAND COUNTY

LOCATION: SR 1007 (OWEN DRIVE) FROM WALTER REED ROAD TO US 301/I-95 BUSINESS