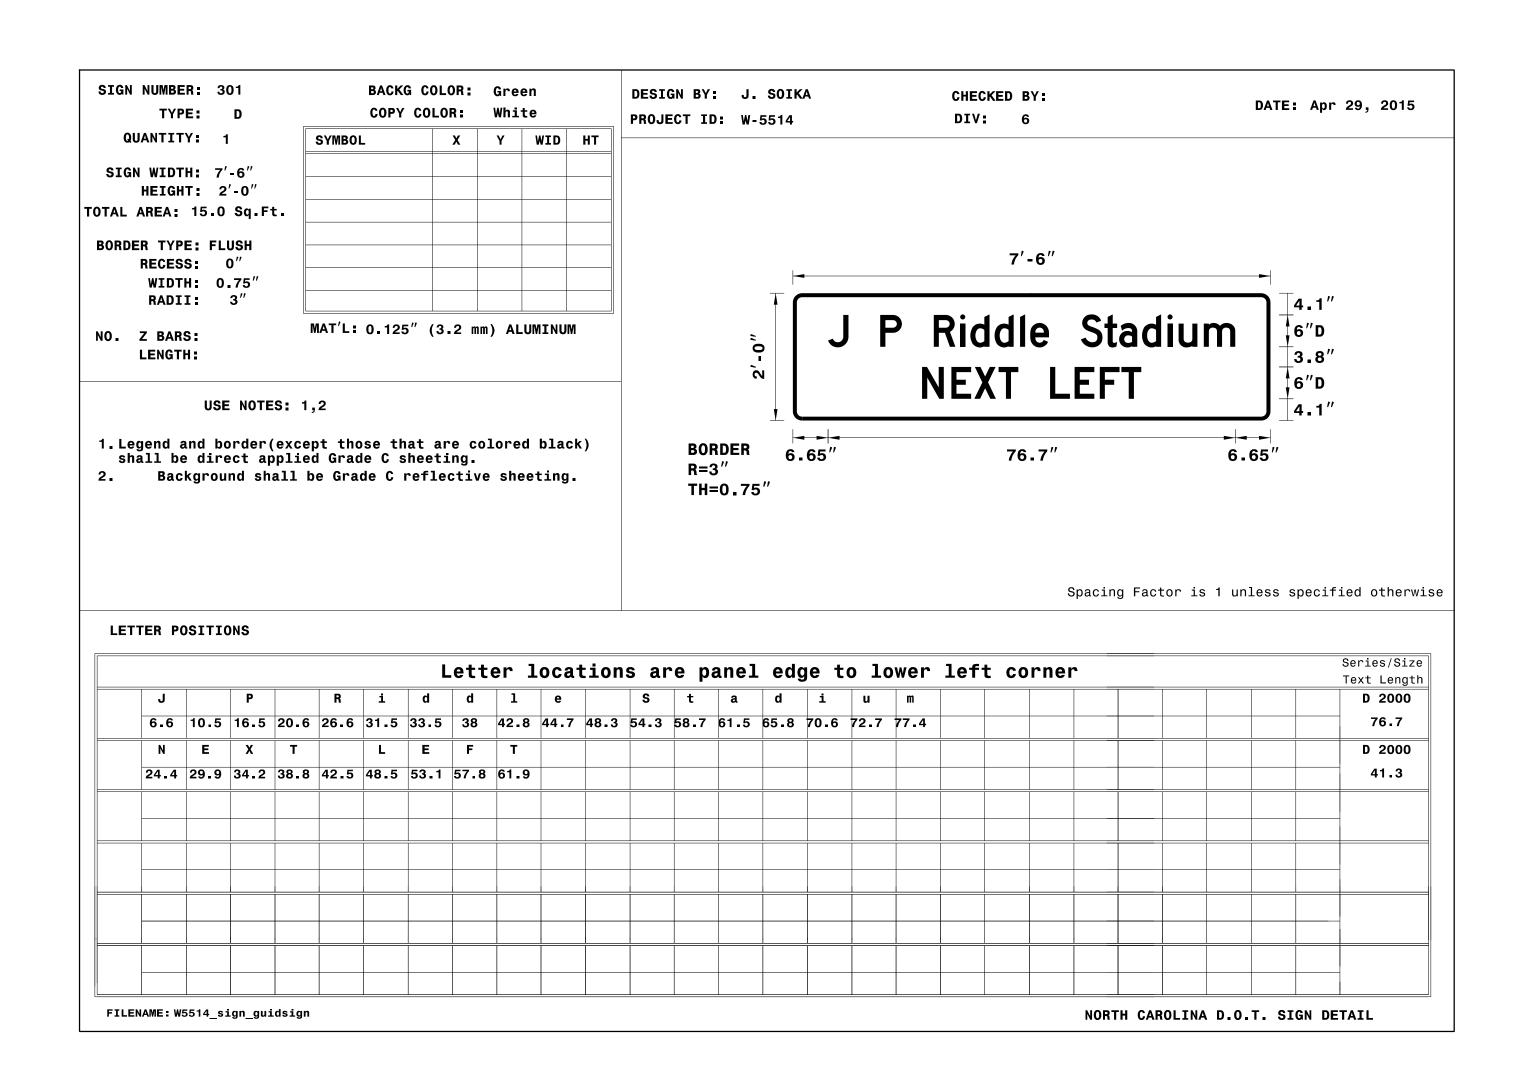

SIGN DESIGNS

|                                             |                         |                                       |                                         | PROJECT REFERENCE NO. SHEET NO. SIGN - 2C       |
|---------------------------------------------|-------------------------|---------------------------------------|-----------------------------------------|-------------------------------------------------|
| 501                                         | 502                     | 503                                   | 504                                     | APPROVED:                                       |
|                                             |                         | 2 - 24" X 12"                         | 2 - 24" V 12"                           | DATE:                                           |
| TO 24" X 12" WHITE/BLUE                     | J G WHITE/GREEN         | NORTH SOUTH WHITE/GREEN               | NORTH SOUTH WHITE/GREEN                 | CHARON OF ESSION NO.                            |
| 95  24" X 24"                               | BUSINESS LOOP 24" X 24" | BUSINESS LOOP 95 2 - 24" X 24"        | BUSINESS<br>LOOP<br>95<br>2 - 24" × 24" | SEAL<br>033822<br>NGINEER<br>WAYNAN P. SOLUTION |
| 21" X 15" WHITE/BLUE                        | 301) 30" X 24"          | 2 - 21" X 15" WHITE/GREEN             | 2 - 21" X 15" WHITE/GREEN               |                                                 |
| ONE "U" POST PER SIGN                       |                         | NORTH SOUTH 2 - 24" X 12" BLACK/WHITE | NORTH SOUTH 2 - 24" X 12" BLACK/WHITE   |                                                 |
|                                             | ONE "U" POST PER SIGN   | 301 301 2 - 30" X 24"                 | 301 301 2 - 30" X 24"                   |                                                 |
|                                             |                         | 2 - 21" X 15" BLACK/WHITE             | 2 - 21" X 15" BLACK/WHITE               |                                                 |
|                                             |                         | TWO "U" POSTS PER SIGN                | TWO "U" POSTS PER SIGN                  |                                                 |
|                                             |                         |                                       |                                         |                                                 |
|                                             |                         |                                       |                                         |                                                 |
|                                             |                         |                                       |                                         |                                                 |
|                                             |                         |                                       |                                         |                                                 |
|                                             |                         |                                       |                                         |                                                 |
|                                             |                         |                                       |                                         |                                                 |
|                                             |                         |                                       |                                         |                                                 |
|                                             |                         |                                       |                                         |                                                 |
|                                             |                         |                                       |                                         |                                                 |
|                                             |                         |                                       |                                         |                                                 |
|                                             |                         |                                       |                                         |                                                 |
|                                             |                         |                                       |                                         |                                                 |
|                                             |                         |                                       |                                         |                                                 |
|                                             |                         |                                       |                                         |                                                 |
|                                             |                         |                                       |                                         |                                                 |
|                                             |                         |                                       |                                         |                                                 |
| 6/11/2015<br>W5514-sign82.dgr<br>igoodnight |                         |                                       | TYPE                                    | "F" SIGNS                                       |