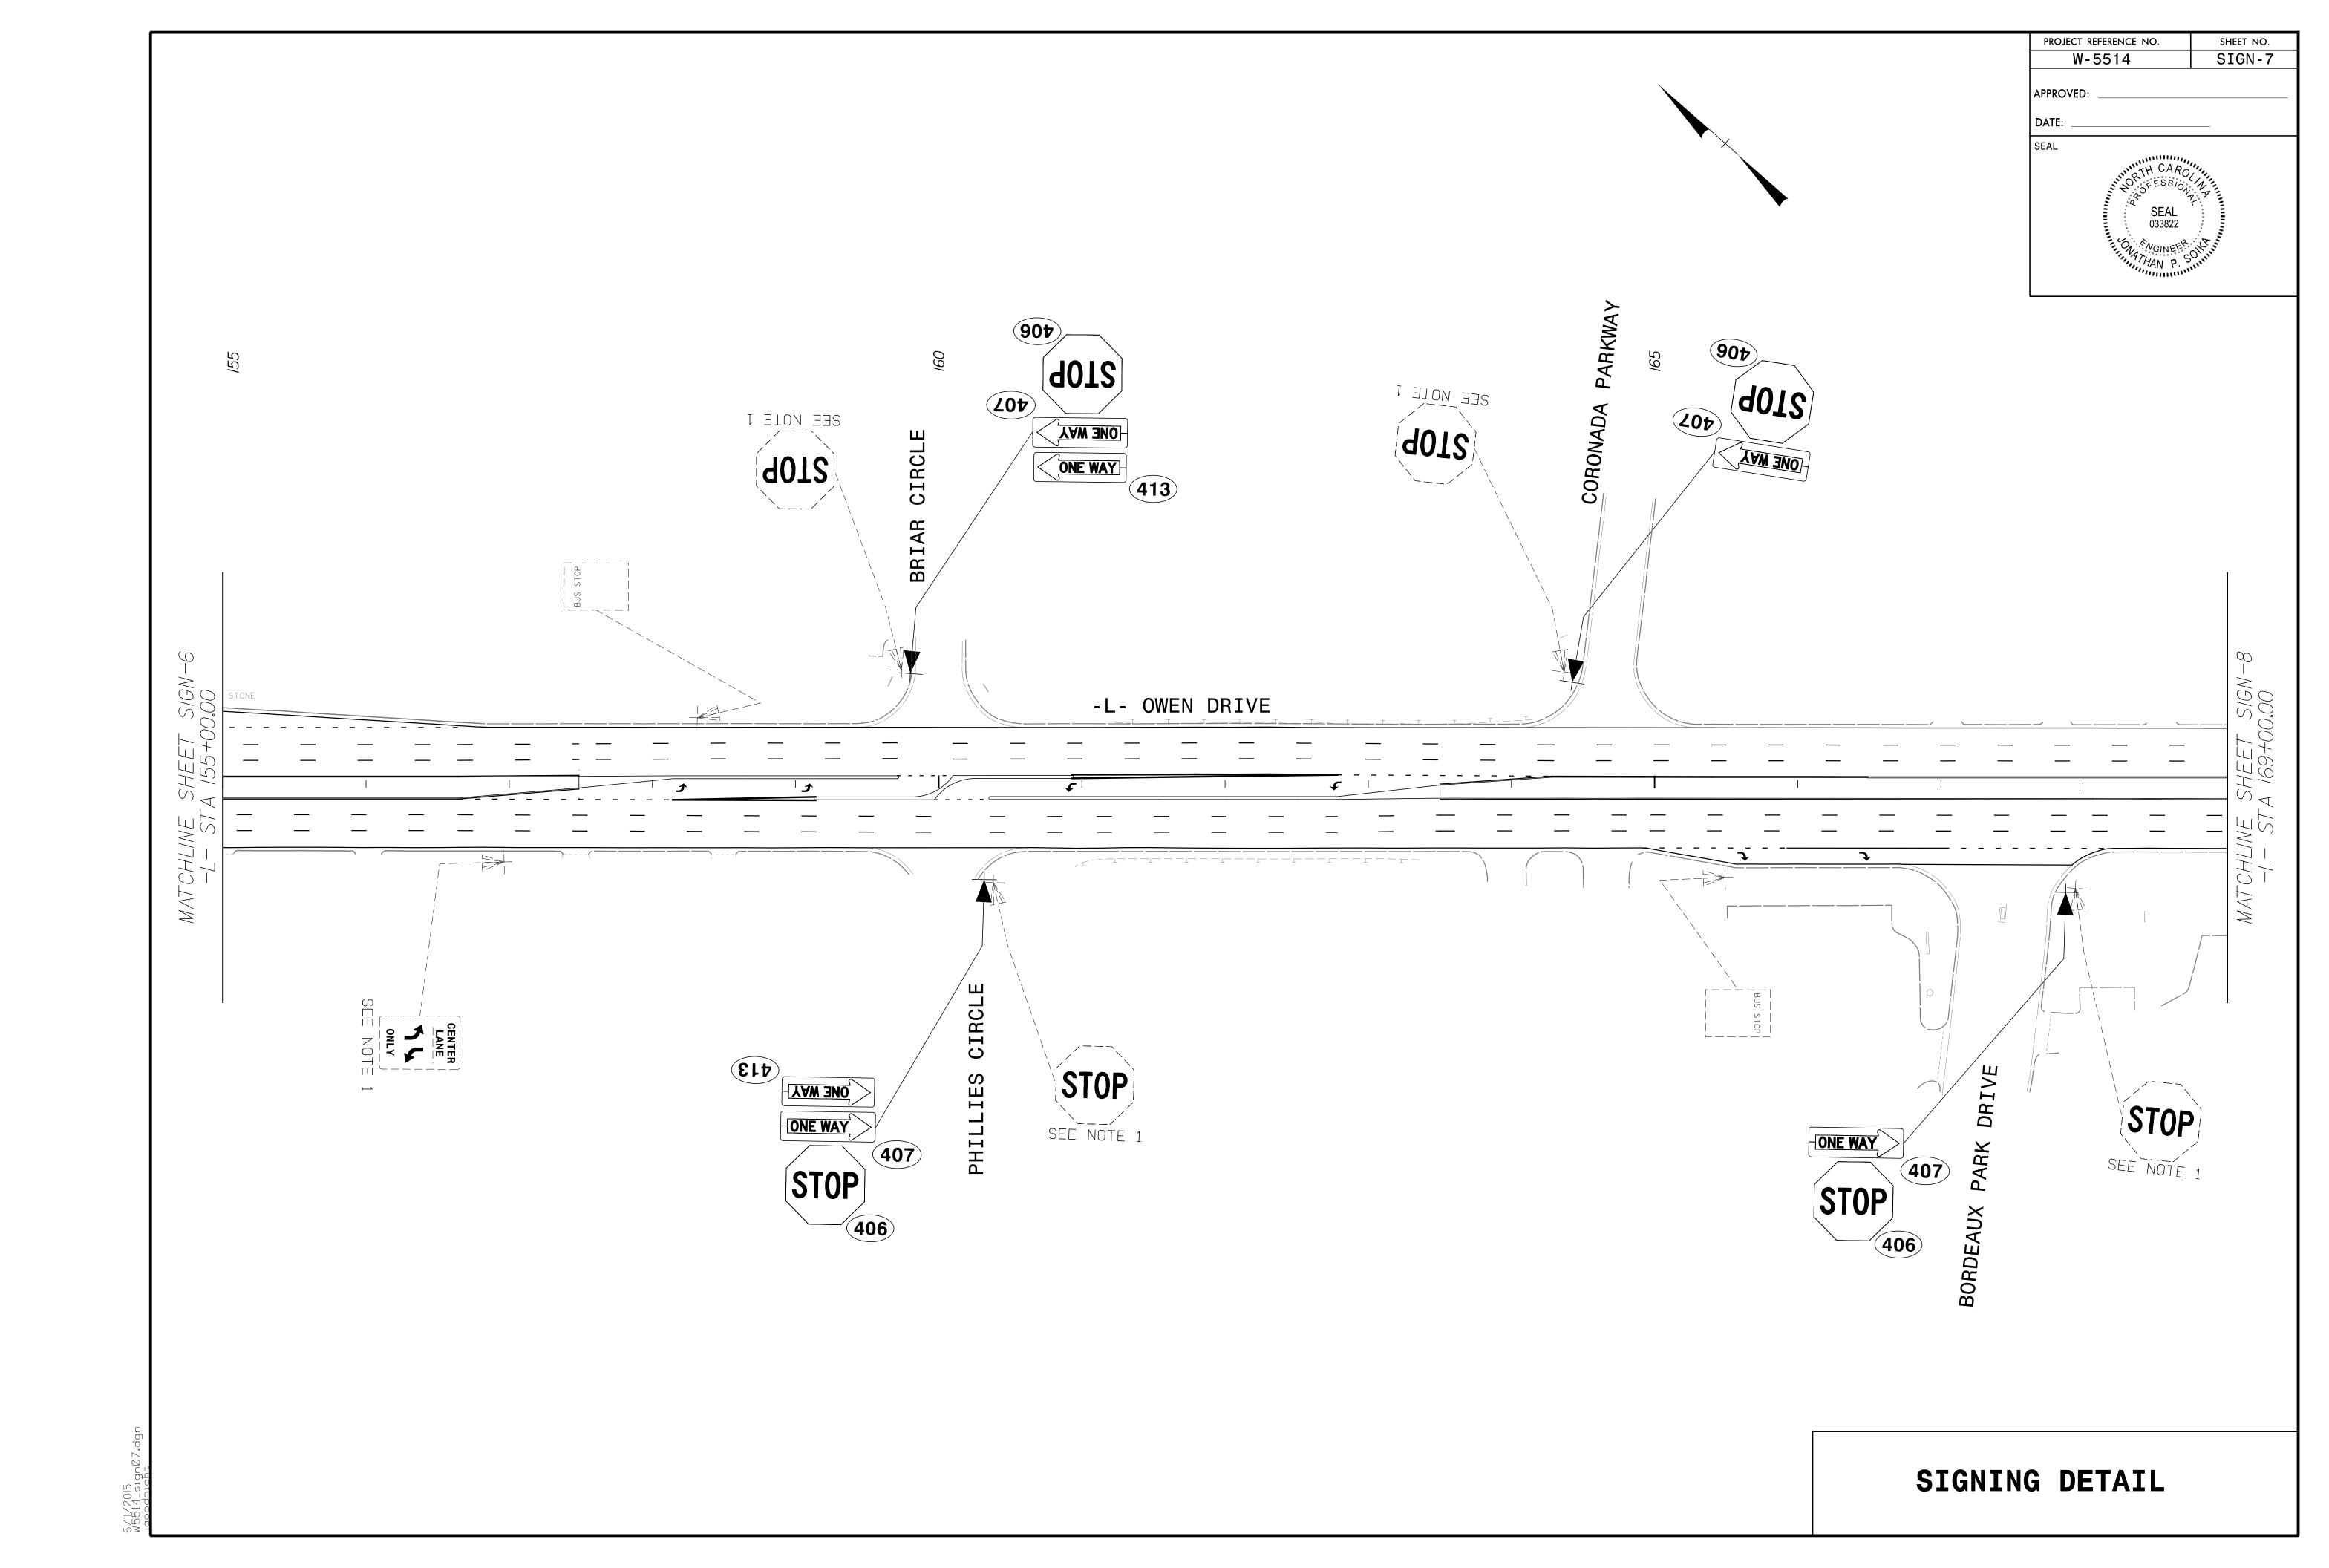

PROJECT REFERENCE NO. SHEET NO. W-5514 SIGN-4 APPROVED: SEAL SEAL 033822 SEE NOTE 1 907 401 ENTER SPEED LIMIT 45 (401) ONE WAY CIRCL SEE NOIE I SEE\_MOLE 1 [40T8]TERRY -L- OWEN DRIVE S/6N-SHEE A 113+ SANDHURST DRIVE MAT (STOP) SPEED LIMIT ROAD MELROSE ONE WAY 404 403 SIGNING DETAIL