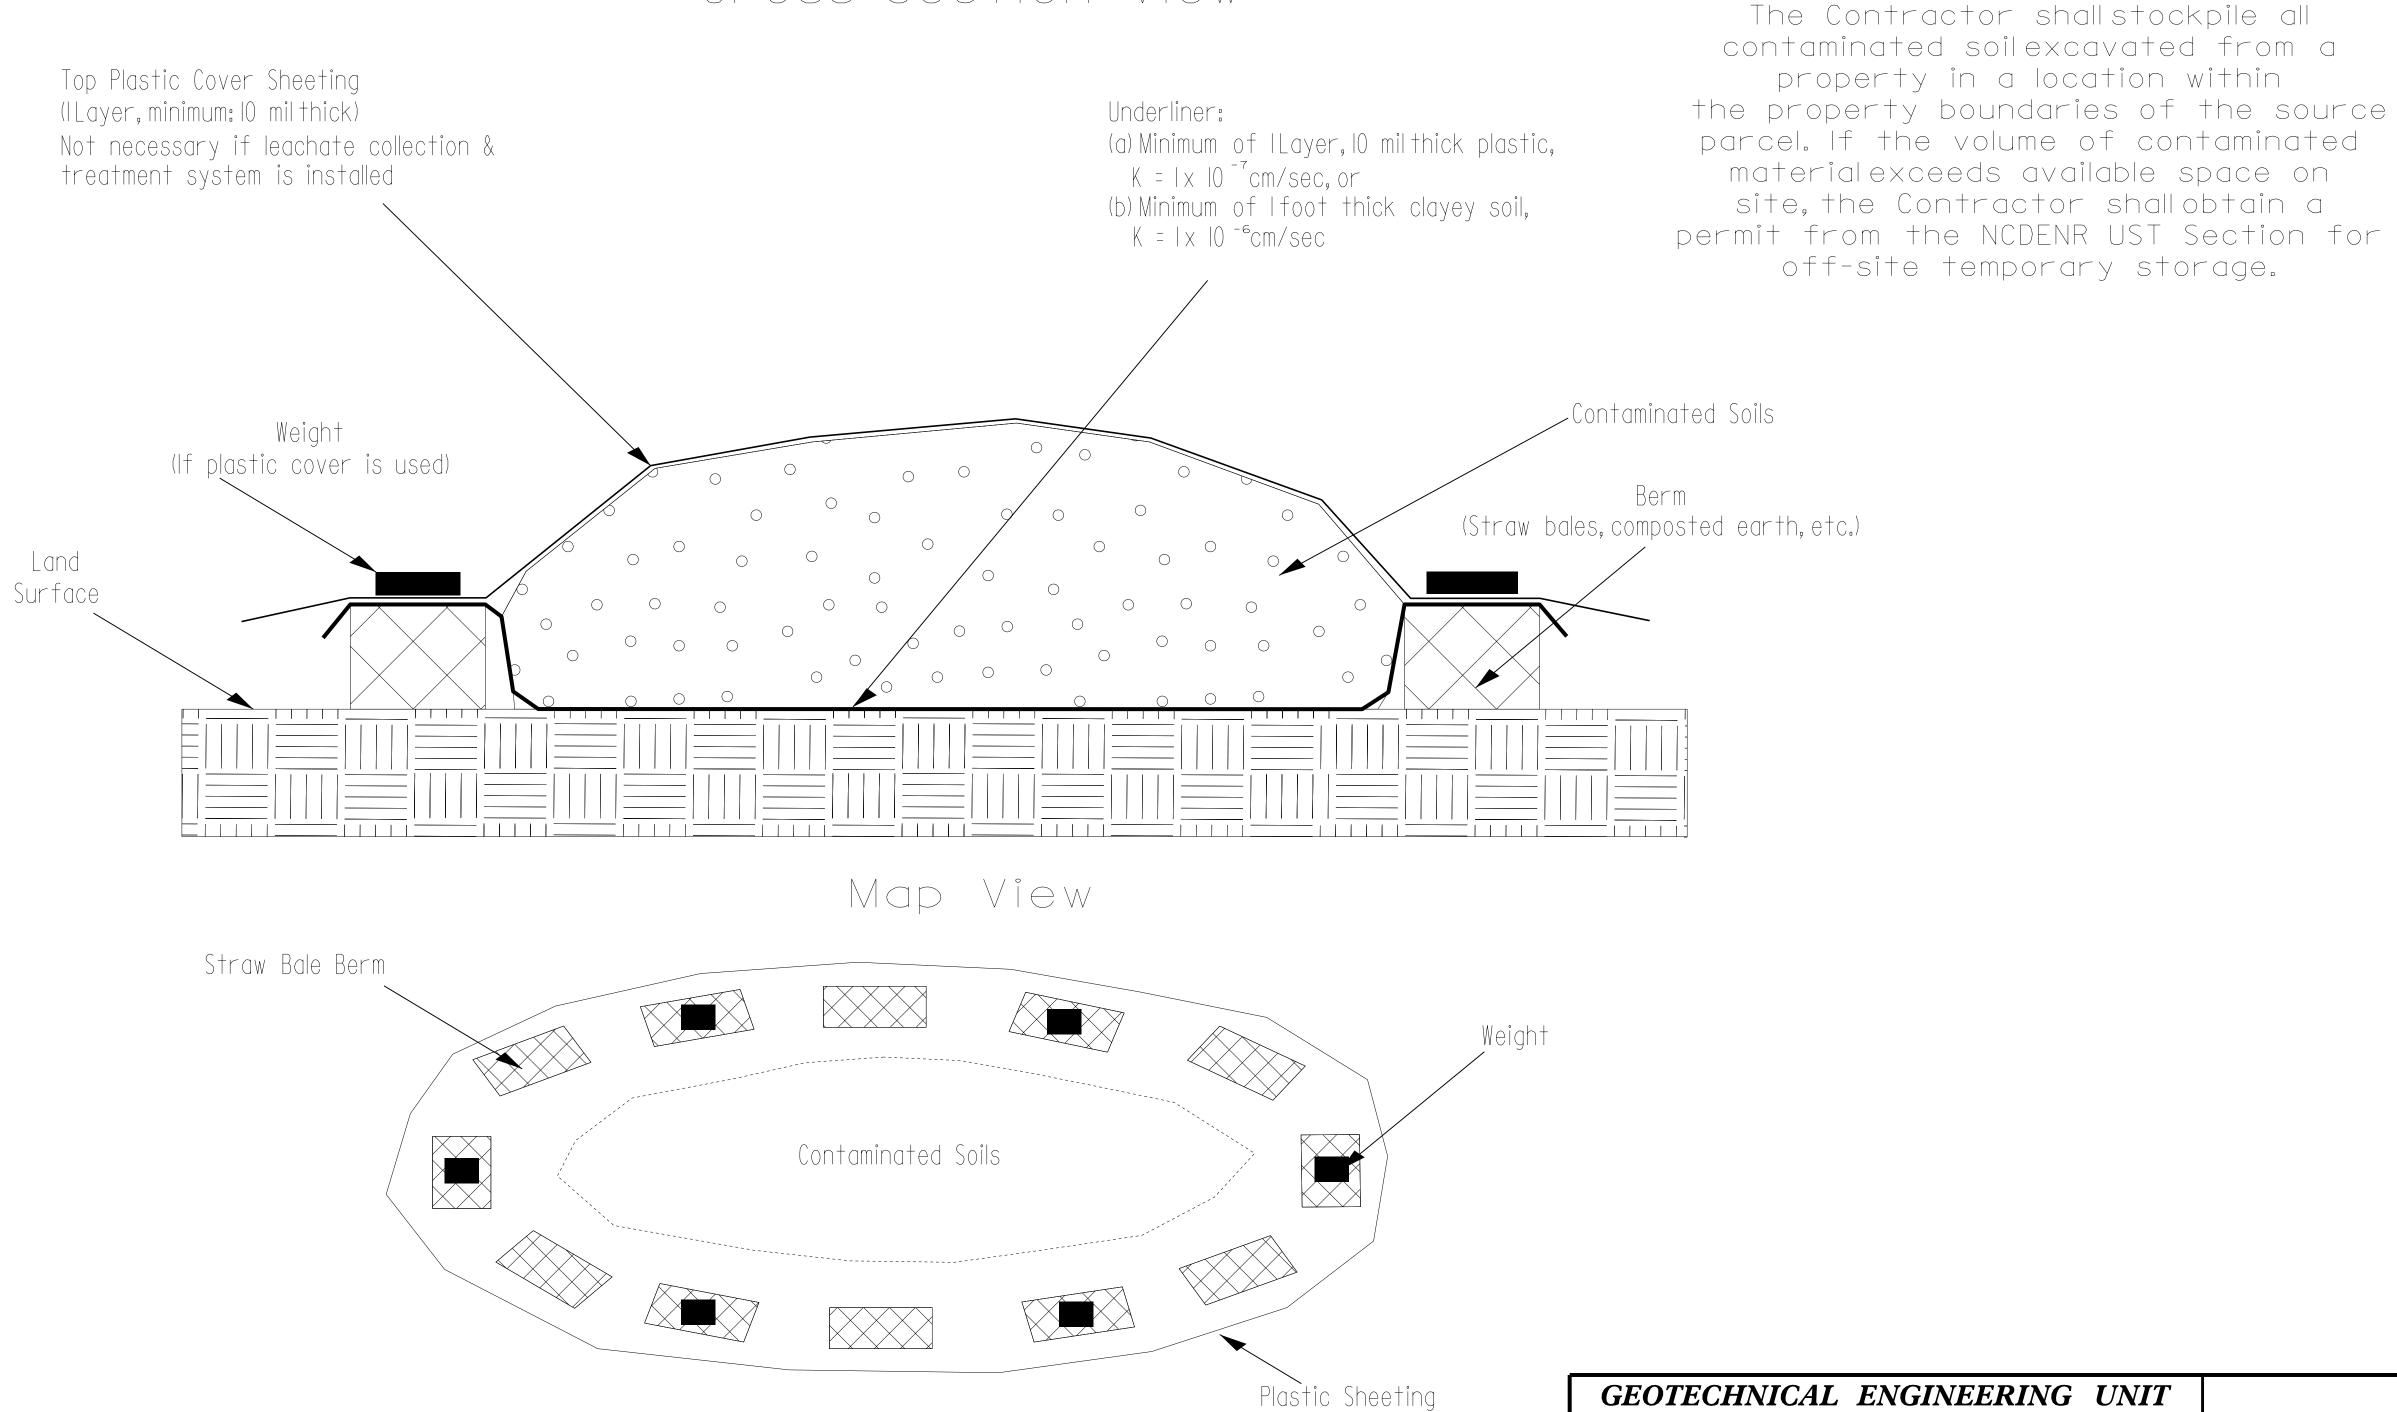

## Detail for Temporary Containment of Contaminated Soil

Cross-Section View

PREPARED BY:

**REVIEWED BY:** 

DATE:

## GEOTECHNICAL ENGINEERING UNIT

☐ EASTERN REGIONAL OFFICE ☐ WESTERN REGIONAL OFFICE

NOTE

X CONTRACT OFFICE

STATE OF NORTH CAROLINA DEPARTMENT OF TRANSPORTATION **RALEIGH** 

STOCKPILE CONTAINMENT DETAIL

| REVISIONS |    |      |     |    |      |  |  |  |
|-----------|----|------|-----|----|------|--|--|--|
| Ο.        | BY | DATE | NO. | BY | DATE |  |  |  |
| 1         |    |      | 3   |    |      |  |  |  |
| 2         |    |      | 4   |    |      |  |  |  |