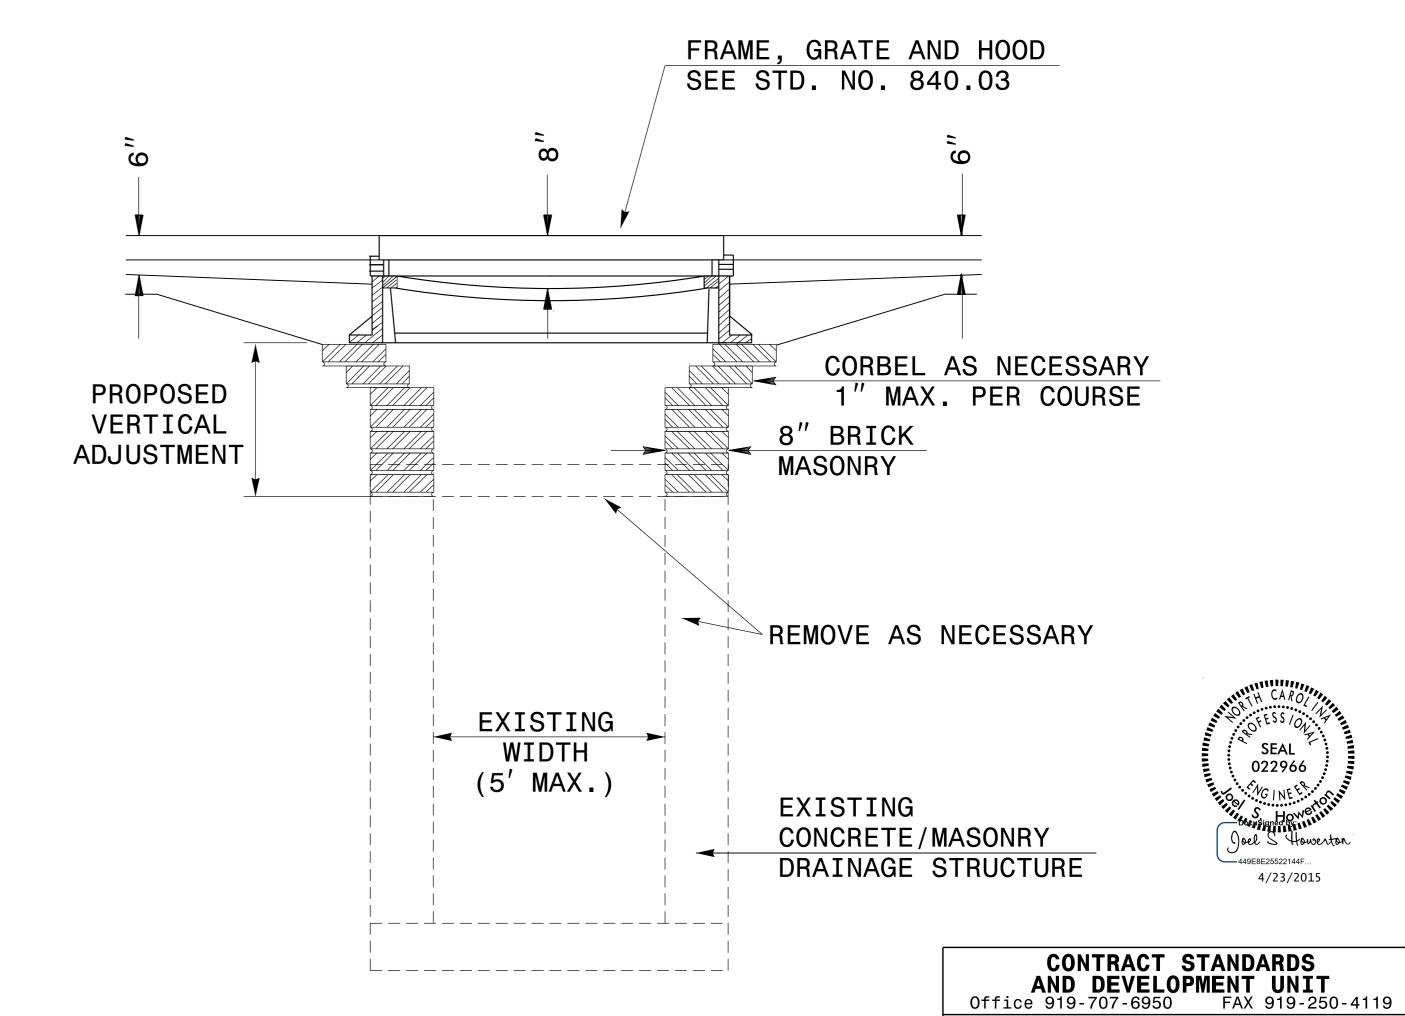

## GENERAL NOTES:

- THE ROADWAY PLANS INDICATE STRUCTURES TO BE CONVERTED.
- AFTER REMOVAL, GRATES AND FRAMES SHALL BE STORED AS DIRECTED BY THE ENGINEER.
- 4" SOLID CLAY BRICK, JUMBO BRICK, CONCRETE, OR 4" SOLID CONCRETE BLOCK MAY BE USED FOR VERTICAL ADJUSTMENT OF THE STRUCTURE.
- ALL CONVERSIONS SHALL BE IN ACCORDANCE WITH SECTION 859 OF THE STANDARD SPECIFICATIONS.

**SECTION X-X** 

**SECTION Y-Y** 

**CONVERSION OF OPEN THROAT** CATCH BASIN TO HOODED CATCH BASIN (STD. 840.02)

ORIGINAL BY: E.E. WARD DATE: 11-97
MODIFIED BY: DATE: CHECKED BY: DATE: FILE SPEC.: s:usr\details\stand\jbtocb.dgn