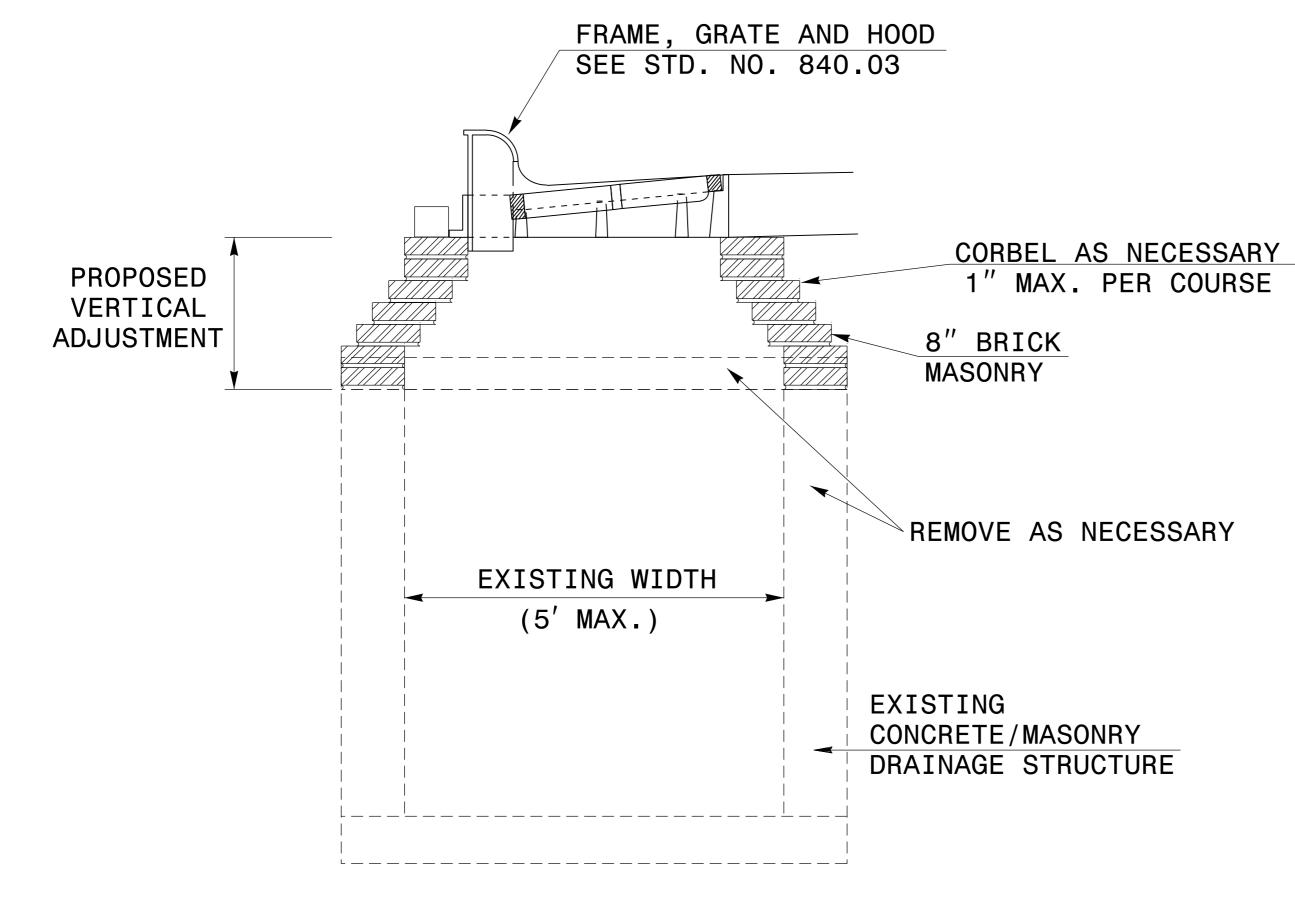

## GENERAL NOTES:

- THE ROADWAY PLANS INDICATE STRUCTURES TO BE CONVERTED.
- AFTER REMOVAL, GRATES AND FRAMES SHALL BE STORED AS DIRECTED BY THE ENGINEER.
- 4" SOLID CLAY BRICK, JUMBO BRICK, CONCRETE, OR 4" SOLID CONCRETE BLOCK MAY BE USED FOR VERTICAL ADJUSTMENT OF THE STRUCTURE.
- ALL CONVERSIONS SHALL BE IN ACCORDANCE WITH SECTION 859 OF THE STANDARD SPECIFICATIONS.

**SECTION X-X** 

**SECTION Y-Y** 

**CONVERSION OF OPEN THROAT** CATCH BASIN TO HOODED CATCH BASIN (STD. 840.02)

ORIGINAL BY: E.E. WARD DATE: 11-97
MODIFIED BY: DATE: CHECKED BY: DATE: FILE SPEC.: s:usr\details\stand\jbtocb.dgn