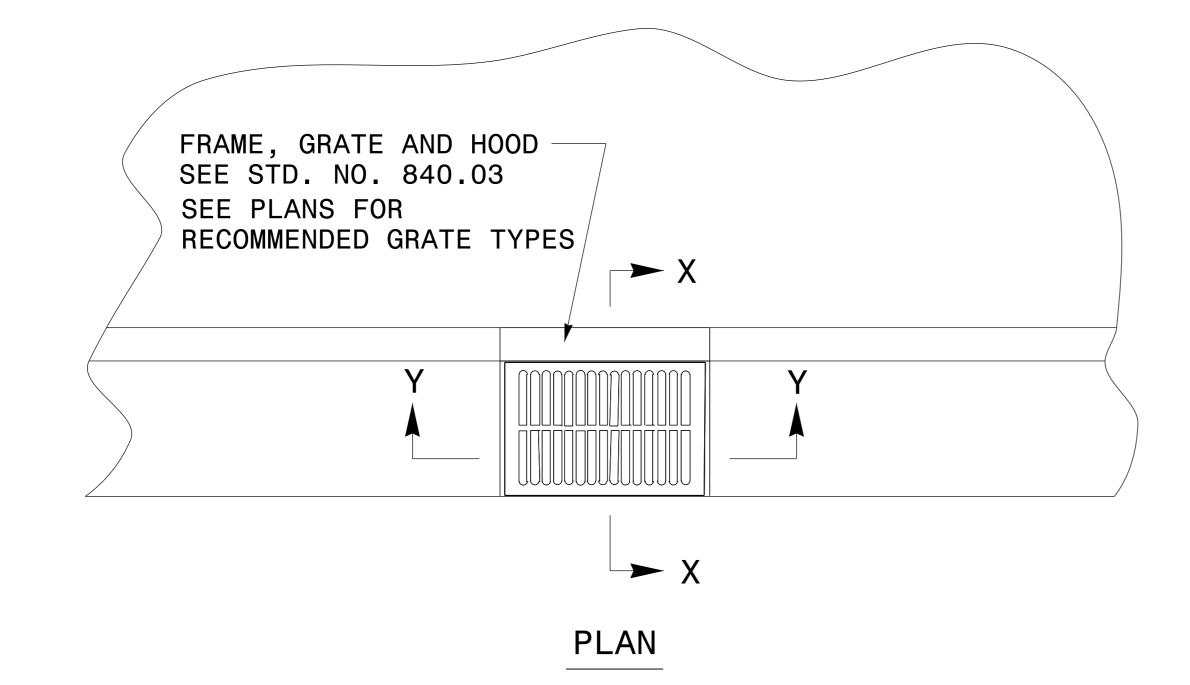

**SECTION X-X** 

**SECTION Y-Y** 

**CONVERSION OF OPEN THROAT** CATCH BASIN TO HOODED CATCH BASIN (STD. 840.02)

ORIGINAL BY: E.E. WARD DATE: 11-97
MODIFIED BY: DATE: CHECKED BY: DATE: FILE SPEC.: s:usr\details\stand\jbtocb.dgn