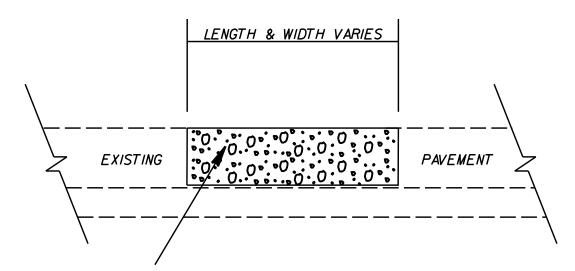

## PAVEMENT SCHEDULE

| CI       | PROP. APPROX. 3.0° ASPHALT CONC. SURFACE COURSE, TYPE S9.5B, AT AN AVERAGE RATE OF 168 LBS. PER SO. YD. IN EACH OF TWO LAYERS. |
|----------|--------------------------------------------------------------------------------------------------------------------------------|
| (2)      | PROP. APPROX. 1.5° ASPHALT CONC. SURFACE COURSE, TYPE S9.5B, AT AN AVERAGE RATE OF 168 LBS. PER SO. YD.                        |
| <u>a</u> | PROP. APPROX. 2.5° ASPHALT CONC INTERMEDIATE COURSE, TYPE 119.0B AT AN AVERAGE RATE OF 285 LBS. PER SO. YD.                    |
| El       | PROP. APPROX. 5.0° ASPHALT CONC BASE COURSE, TYPE B25.0B AT AN AVERAGE RATE OF 570 LBS. PER SO. YD.                            |
| (c)      | EXISTING PAVEMENT                                                                                                              |
| (1)      | SHOULDER RECONSTRUCTION                                                                                                        |
| VI       | MILLING 1' OF EXISTING PAVEMENT, 5" IN DEPTH. (SEE S.P. FOR "TRENCHING FOR BASE COURSE BY MILLING.")                           |