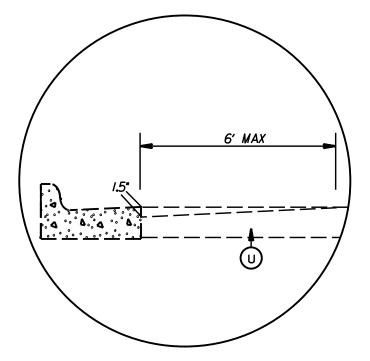

DEPTH IS VARIABLE AND SHALL BE AS DIRECTED BY THE ENGINEER. ASPHALT TYPE 119.0C SHALL BE PLACED.

DETAIL FOR PROFILE MILLING (O" TO 1.5")

MAP 2

DETAIL FOR INCIDENTAL MILLING (O" TO 1.5")

| STATE | PROJECT NO.         | SHEET<br>NO. | TOTAL<br>SHEETS |
|-------|---------------------|--------------|-----------------|
| N.C.  | IOCR.2090I.I27, ETC | 5            |                 |
|       |                     |              |                 |