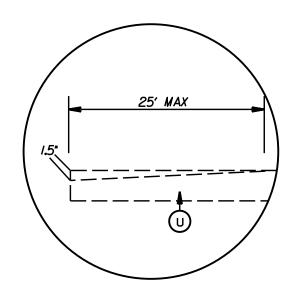

DEPTH IS VARIABLE AND SHALL BE AS DIRECTED BY THE ENGINEER. ASPHALT TYPE 119.0C SHALL BE PLACED.

DETAIL FOR PROFILE MILLING (O" TO 1.5")

MAP 2

DETAIL FOR INCIDENTAL MILLING (O" TO 1.5")

| STATE | PROJECT NO.         | SHEET<br>NO. | TOTAL<br>SHEETS |
|-------|---------------------|--------------|-----------------|
| N.C.  | IOCR.2090I.I27, ETC | 5            |                 |
|       |                     |              |                 |