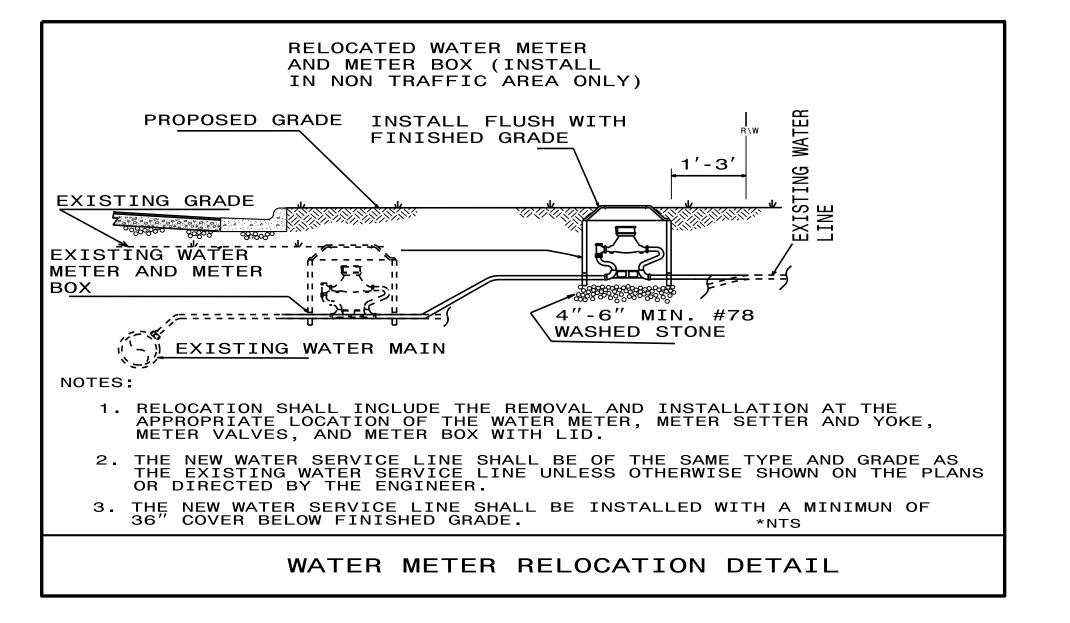

| MAXIMUM TRENCH WIDTH AT TOP OF PIPE       |                                              |                                        |                                        |
|-------------------------------------------|----------------------------------------------|----------------------------------------|----------------------------------------|
| NOMINAL<br>PIPE SIZE<br>(INCHES)          | TRENCH WIDTH (INCHES)                        | NOMINAL<br>PIPE SIZE<br>(INCHES)       | TRENCH WIDTH (INCHES)                  |
| 4<br>6<br>8<br>10<br>12<br>14<br>16<br>18 | 28<br>30<br>32<br>34<br>36<br>38<br>40<br>42 | 20<br>24<br>30<br>36<br>42<br>48<br>54 | 44<br>48<br>54<br>60<br>66<br>72<br>78 |

## PROJECT TYPICAL DETAILS





PROJECT REFERENCE NO. SHEET NO.

B-5114

DESIGNED BY: JH

DRAWN BY: JH

CHECKED BY: JSM

APPROVED BY: JSM

REVISED:

NORTH CAROLINA
DEPARTMENT OF
TRANSPORTATION

DESIGN SERVICES UNIT
PHONE: (919)250-4128
FAX: (919)250-4119

CUC-3A

UC-3A

UC-3A

DOCUMENTAL CAROLINA
DEPARTMENT OF
TRANSPORTATION

2/27/2015
UTILITY CONSTRUCTION
PLANS ONLY

UTILITY CONSTRUCTION