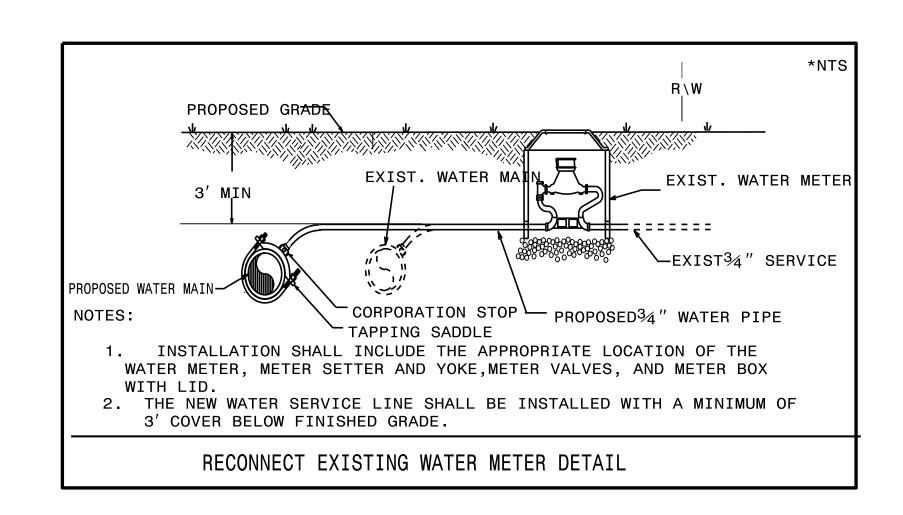

| MAXIMUM TRENCH WIDTH AT TOP OF PIPE       |                                              |                                        |                                        |
|-------------------------------------------|----------------------------------------------|----------------------------------------|----------------------------------------|
| NOMINAL<br>PIPE SIZE<br>(INCHES)          | TRENCH WIDTH (INCHES)                        | NOMINAL<br>PIPE SIZE<br>(INCHES)       | TRENCH WIDTH (INCHES)                  |
| 4<br>6<br>8<br>10<br>12<br>14<br>16<br>18 | 28<br>30<br>32<br>34<br>36<br>38<br>40<br>42 | 20<br>24<br>30<br>36<br>42<br>48<br>54 | 44<br>48<br>54<br>60<br>66<br>72<br>78 |

## PROJECT TYPICAL DETAILS





PROJECT REFERENCE NO. SHEET NO.

B-5114

DESIGNED BY: JH

DRAWN BY: JH

CHECKED BY: JSM

APPROVED BY: JSM

REVISED:

NORTH CAROLINA
DEPARTMENT OF
TRANSPORTATION

DESIGN SERVICES UNIT
PHONE: (919)250-4128
FAX: (919)250-4119

CUC-3A

UC-3A

UC-3A

DOCUMENTAL CAROLINA
DEPARTMENT OF
TRANSPORTATION

2/27/2015
UTILITY CONSTRUCTION
PLANS ONLY

UTILITY CONSTRUCTION