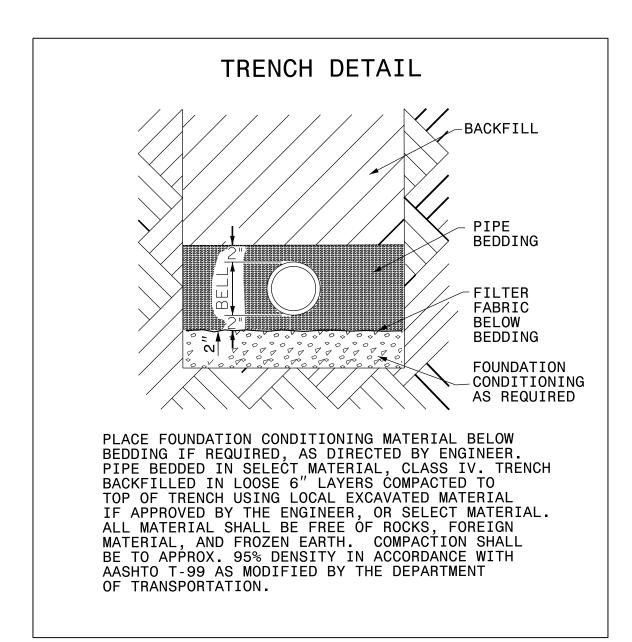

| MAXIMUM TRENCH WIDTH AT TOP OF PIPE       |                                              |                                        |                                        |
|-------------------------------------------|----------------------------------------------|----------------------------------------|----------------------------------------|
| NOMINAL<br>PIPE SIZE<br>(INCHES)          | TRENCH WIDTH (INCHES)                        | NOMINAL<br>PIPE SIZE<br>(INCHES)       | TRENCH WIDTH (INCHES)                  |
| 4<br>6<br>8<br>10<br>12<br>14<br>16<br>18 | 28<br>30<br>32<br>34<br>36<br>38<br>40<br>42 | 20<br>24<br>30<br>36<br>42<br>48<br>54 | 44<br>48<br>54<br>60<br>66<br>72<br>78 |