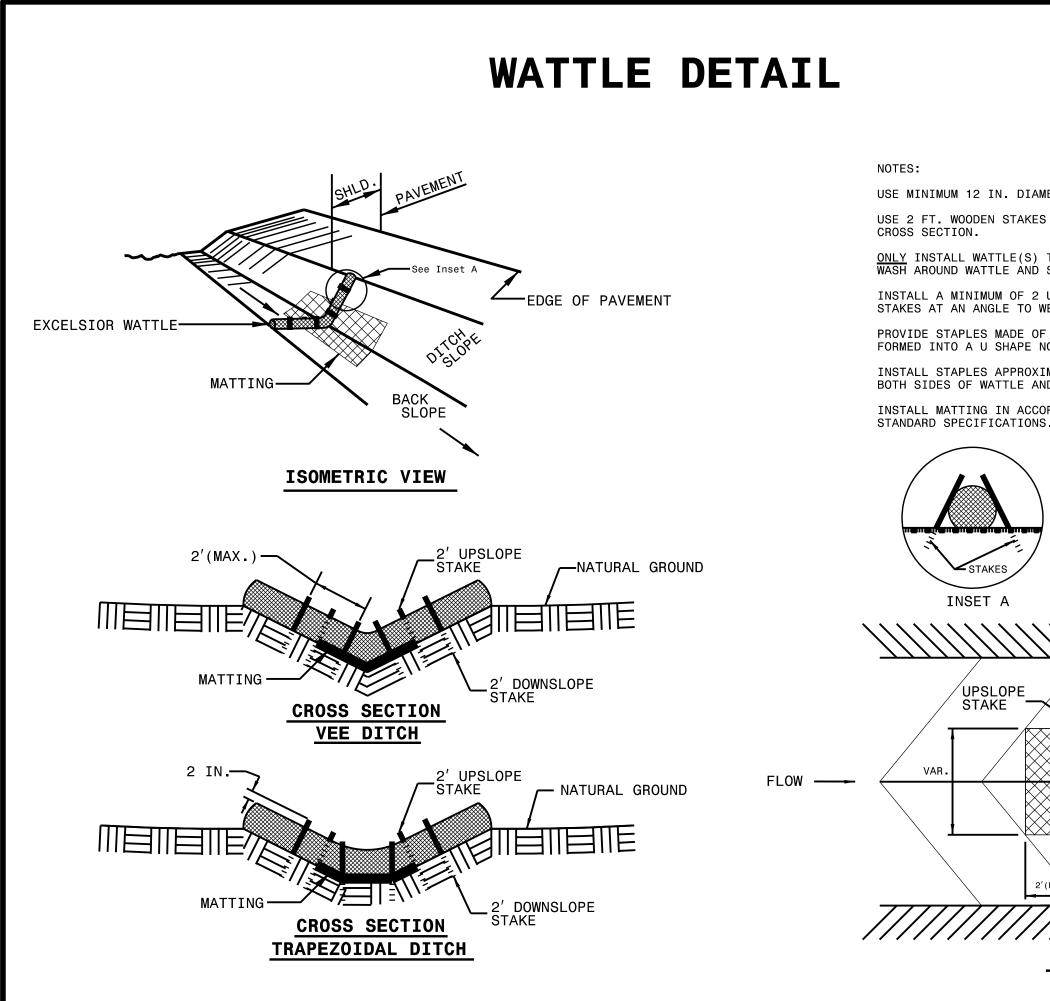

|                                                               | project reference no.<br>5CR.10731.15, ETC. | sheet no.<br>EC-2 |
|---------------------------------------------------------------|---------------------------------------------|-------------------|
|                                                               | JUN:101 J1:13, L1 C.                        | 20 2              |
|                                                               |                                             |                   |
|                                                               |                                             |                   |
|                                                               |                                             |                   |
|                                                               |                                             |                   |
|                                                               |                                             |                   |
|                                                               |                                             |                   |
|                                                               |                                             |                   |
|                                                               |                                             |                   |
| METER EXCELSIOR WATTLE.                                       |                                             |                   |
| ES WITH A 2 IN. BY 2 IN. NOMINA                               | AL.                                         |                   |
|                                                               |                                             |                   |
| TO A HEIGHT IN DITCH SO FLOW<br>SCOUR DITCH SLOPES AND AS DIF | WILL NOT                                    |                   |
| ) SCOUR DITCH SLOPES AND AS DIF                               | RECTED.                                     |                   |
| 2 UPSLOPE STAKES AND 4 DOWNSLOP                               |                                             |                   |
| WEDGE WATTLE TO BOTTOM OF DITC                                | ж.                                          |                   |
| OF 0.125 IN. DIAMETER STEEL WIF                               | }E                                          |                   |
| NOT LESS THAN 12" IN LENGTH.                                  |                                             |                   |
| (IMATELY EVERY 1 LINEAR FOOT ON                               |                                             |                   |
| AND AT EACH END TO SECURE IT TO                               | ) THE SOIL.                                 |                   |
| CORDANCE WITH SECTION 1631 OF 1                               | THE                                         |                   |
| IS.                                                           |                                             |                   |
| $\frown$                                                      |                                             |                   |
|                                                               | $\mathbf{i}$                                |                   |
|                                                               | $\backslash$                                |                   |
| $ \  ( ) $                                                    |                                             |                   |
|                                                               |                                             |                   |
|                                                               |                                             |                   |
|                                                               |                                             |                   |
| STAPLES                                                       |                                             |                   |
| INSET B                                                       |                                             |                   |
| INCEL B                                                       |                                             |                   |
| ///////////////////////////////////////                       | ///////                                     |                   |
|                                                               | //////                                      | $\rightarrow$     |
|                                                               |                                             |                   |
|                                                               |                                             |                   |
| STAKE                                                         |                                             |                   |
|                                                               |                                             |                   |
|                                                               |                                             |                   |
|                                                               |                                             |                   |
|                                                               | $\overline{\langle}$                        |                   |
|                                                               |                                             |                   |
|                                                               |                                             |                   |
|                                                               |                                             |                   |
| See Inset B                                                   | MATTING                                     |                   |
| 2'(MIN) 6'(MIN)                                               |                                             |                   |
|                                                               |                                             | $\rightarrow$     |
| ///////////////////////////////////////                       | ///////                                     |                   |
|                                                               | ///////////////////////////////////////     |                   |
| TOP VIEW                                                      |                                             |                   |
|                                                               |                                             |                   |
|                                                               |                                             |                   |