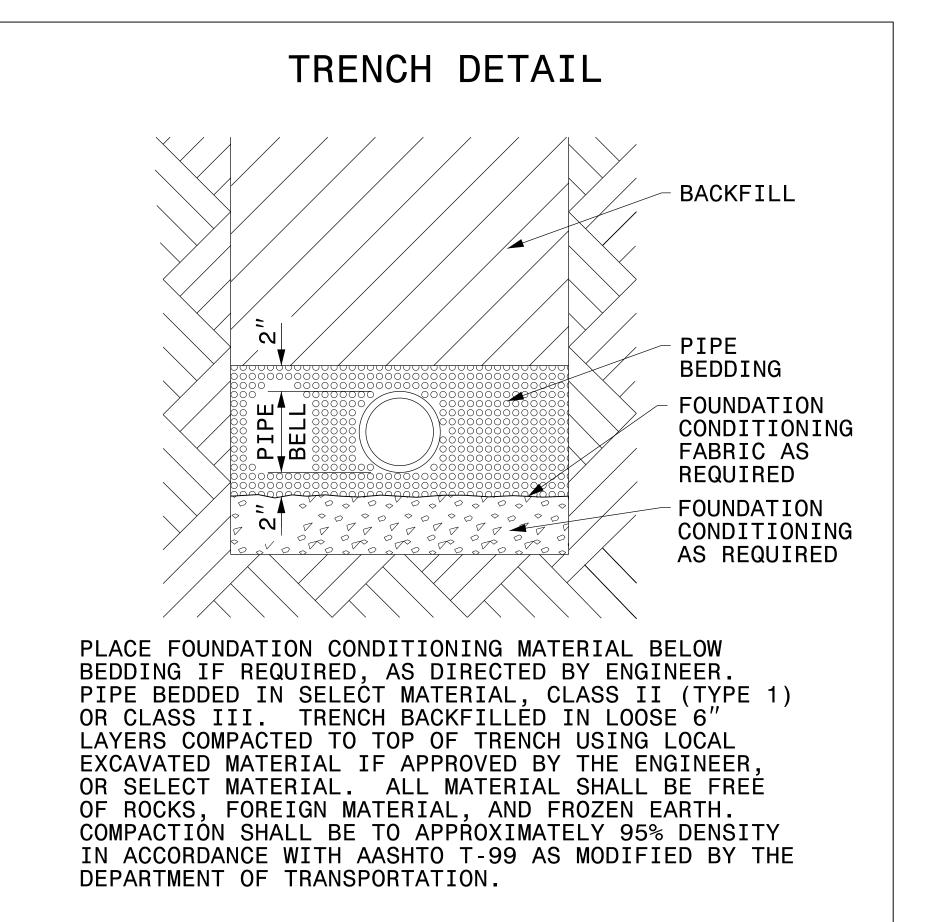

## OWNER'S DETAILS (CLTWater) NCDOT BEDDING AND TRENCH WIDTH DETAILS

NOT TO SCALE

HINDE ENGINEERING License No. C-2639 7520 E. Independence Blvd., Suite 230 Charlotte, NC 28227

PROJECT REFERENCE NO. SHEET NO.

| MAXIMUM TRENCH WIDTH AT TOP OF PIPE |                          |                                  |                          |
|-------------------------------------|--------------------------|----------------------------------|--------------------------|
| NOMINAL<br>PIPE SIZE<br>(INCHES)    | TRENCH WIDTH<br>(INCHES) | NOMINAL<br>PIPE SIZE<br>(INCHES) | TRENCH WIDTH<br>(INCHES) |
| 4                                   | 28                       | 20                               | 44                       |
| 6                                   | 30                       | 24                               | 48                       |
| 8                                   | 32                       | 30                               | 54                       |
| 10                                  | 34                       | 36                               | 60                       |
| 12                                  | 36                       | 42                               | 66                       |
| 14                                  | 38                       | 48                               | 72                       |
| 16                                  | 40                       | 54                               | 78                       |
| 18                                  | 42                       |                                  |                          |