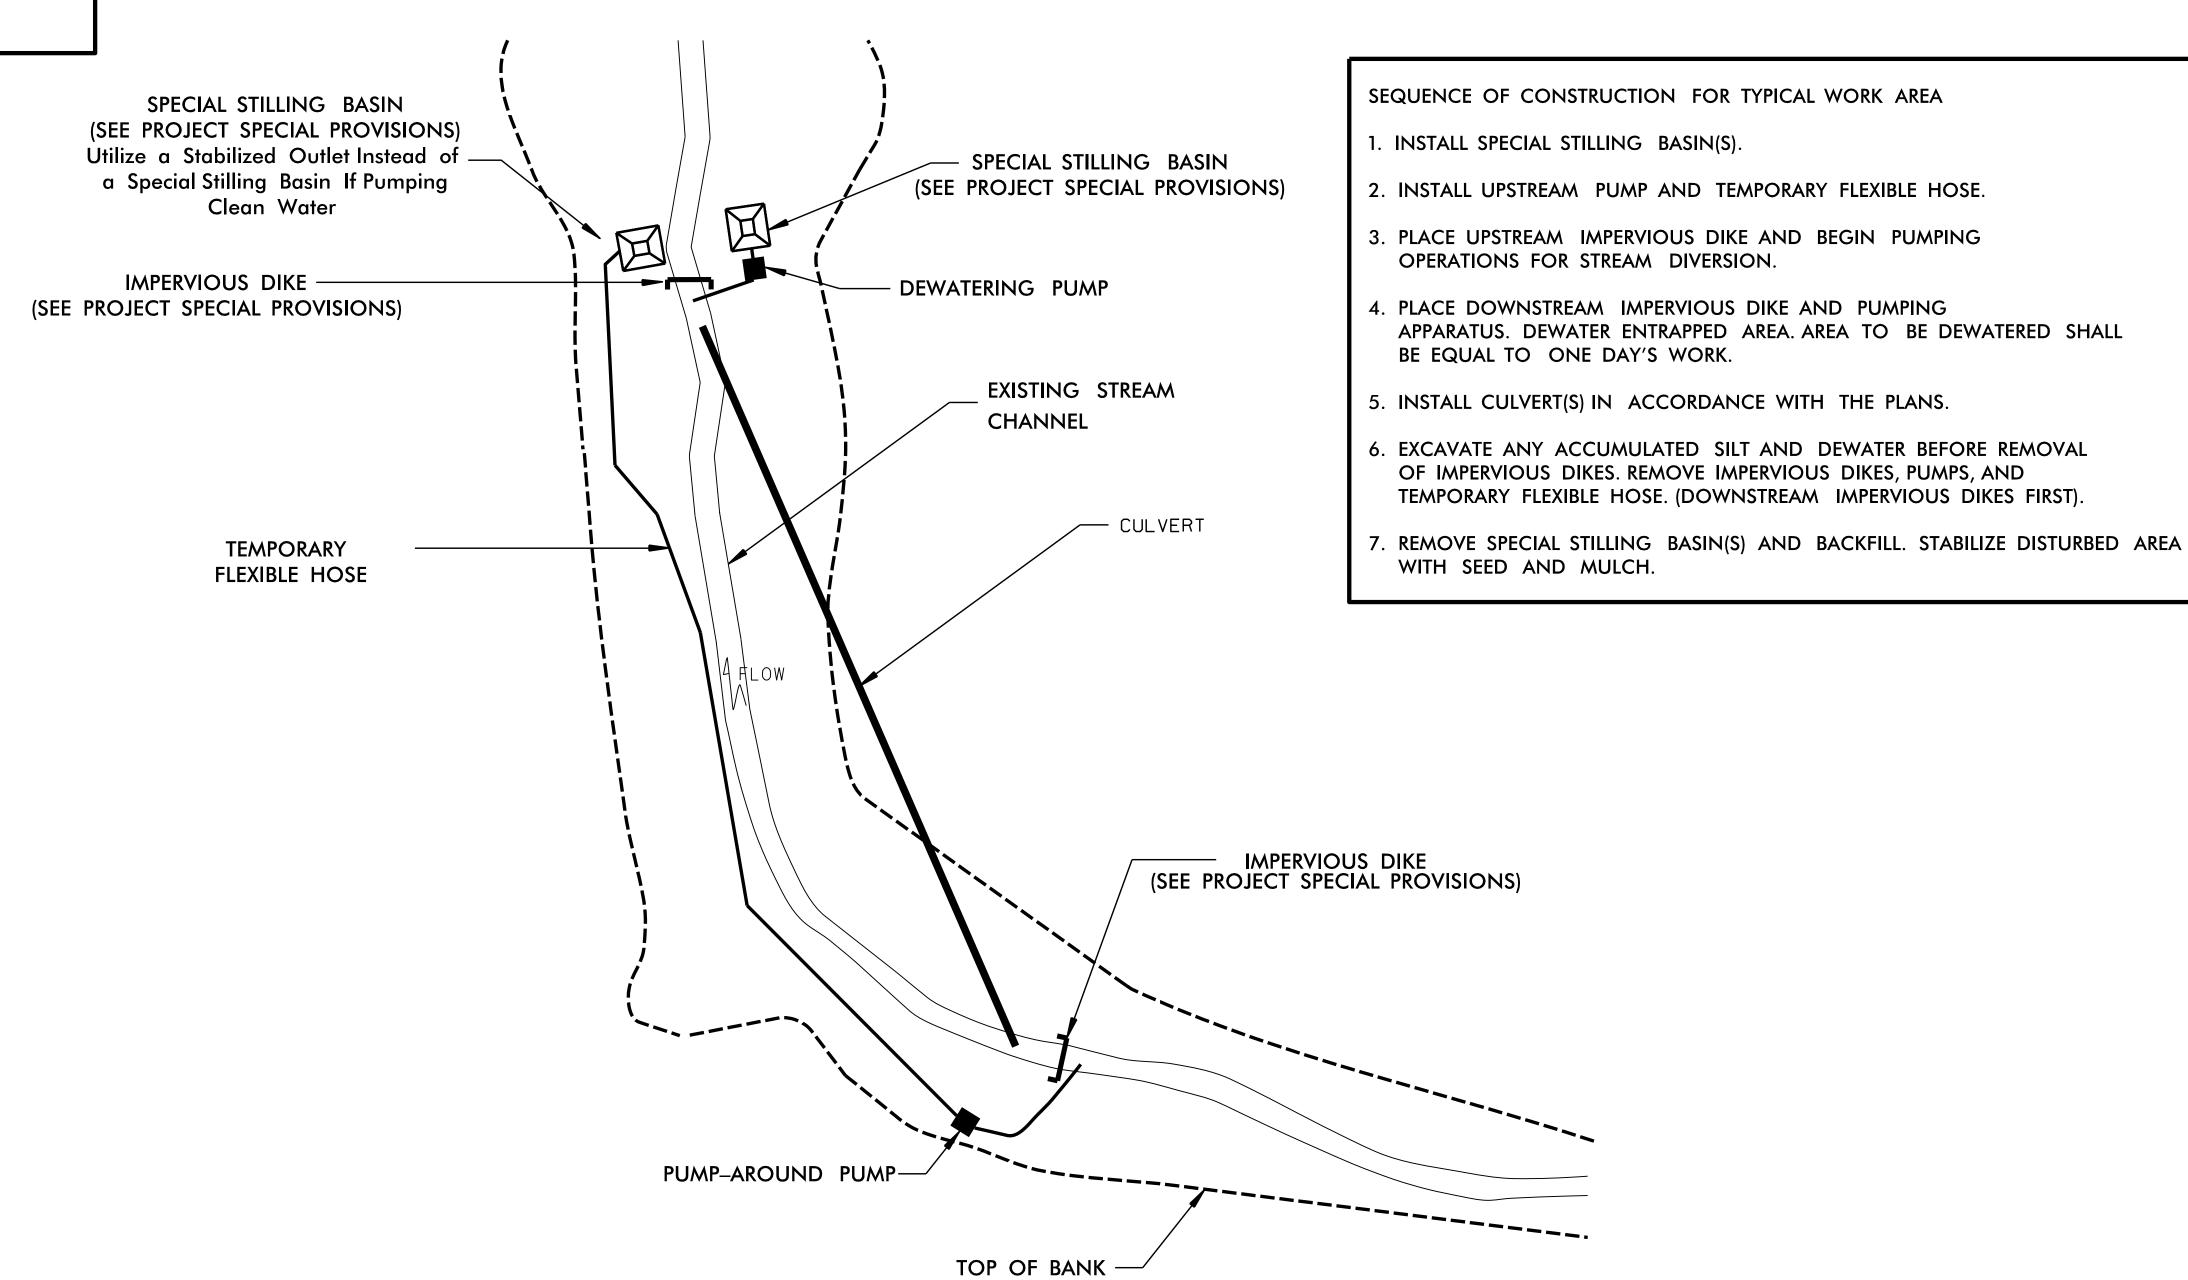

## PUMP-AROUND OPERATION

| PROJECT REFERENCE NO.      |  | SHEET NO.              |
|----------------------------|--|------------------------|
| R-2514C                    |  | EC–2F                  |
| RW SHEET NO.               |  |                        |
| ROADWAY DESIGN<br>ENGINEER |  | HYDRAULICS<br>ENGINEER |
|                            |  |                        |

## **NOTES:**

- 1) All excavation shall be performed in only dry or isolated areas of the work zone.
- 2) Impervious dikes are to be used to isolate work from stream flow when necessary.
- 3) Maintenance of stream flow operations shall be incidental to the work. This includes polyethylene sheeting, diversion pipes, pumps and hoses.
- 4) Pumps and hoses shall be of sufficient size to dewater the work area.