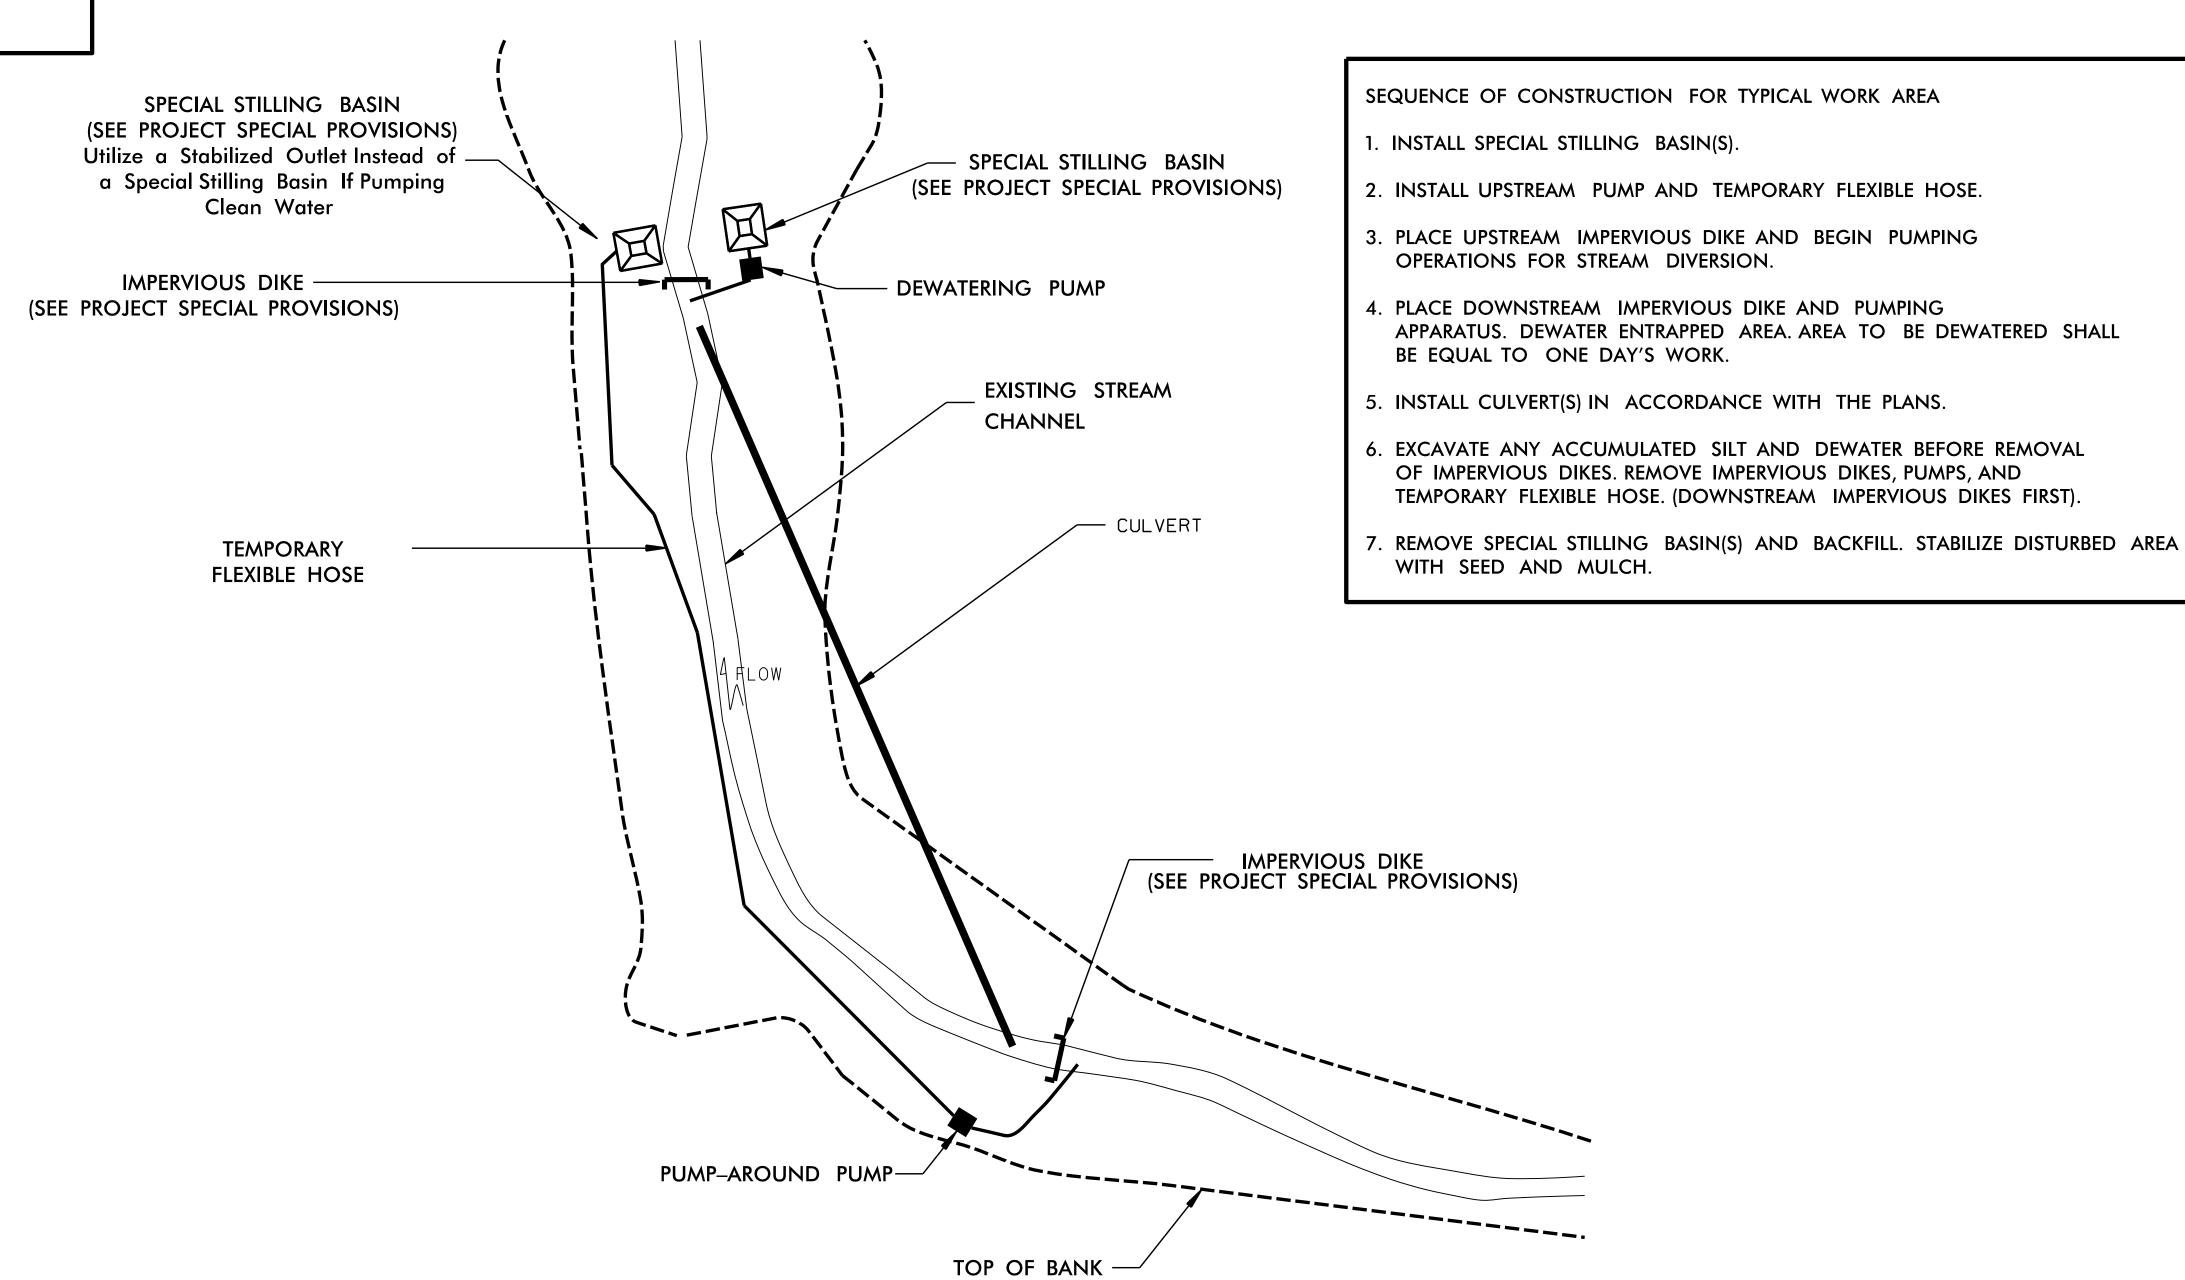

## PUMP-AROUND OPERATION

| PROJECT REFERENCE NO.      |  | SHEET NO.              |
|----------------------------|--|------------------------|
| R-2514B                    |  | EC-2F                  |
| R/W SHEET NO.              |  |                        |
| ROADWAY DESIGN<br>ENGINEER |  | HYDRAULICS<br>ENGINEER |
|                            |  |                        |
|                            |  |                        |

## **NOTES:**

- 1) All excavation shall be performed in only dry or isolated areas of the work zone.
- 2) Impervious dikes are to be used to isolate work from stream flow when necessary.
- 3) Maintenance of stream flow operations shall be incidental to the work. This includes polyethylene sheeting, diversion pipes, pumps and hoses.
- 4) Pumps and hoses shall be of sufficient size to dewater the work area.