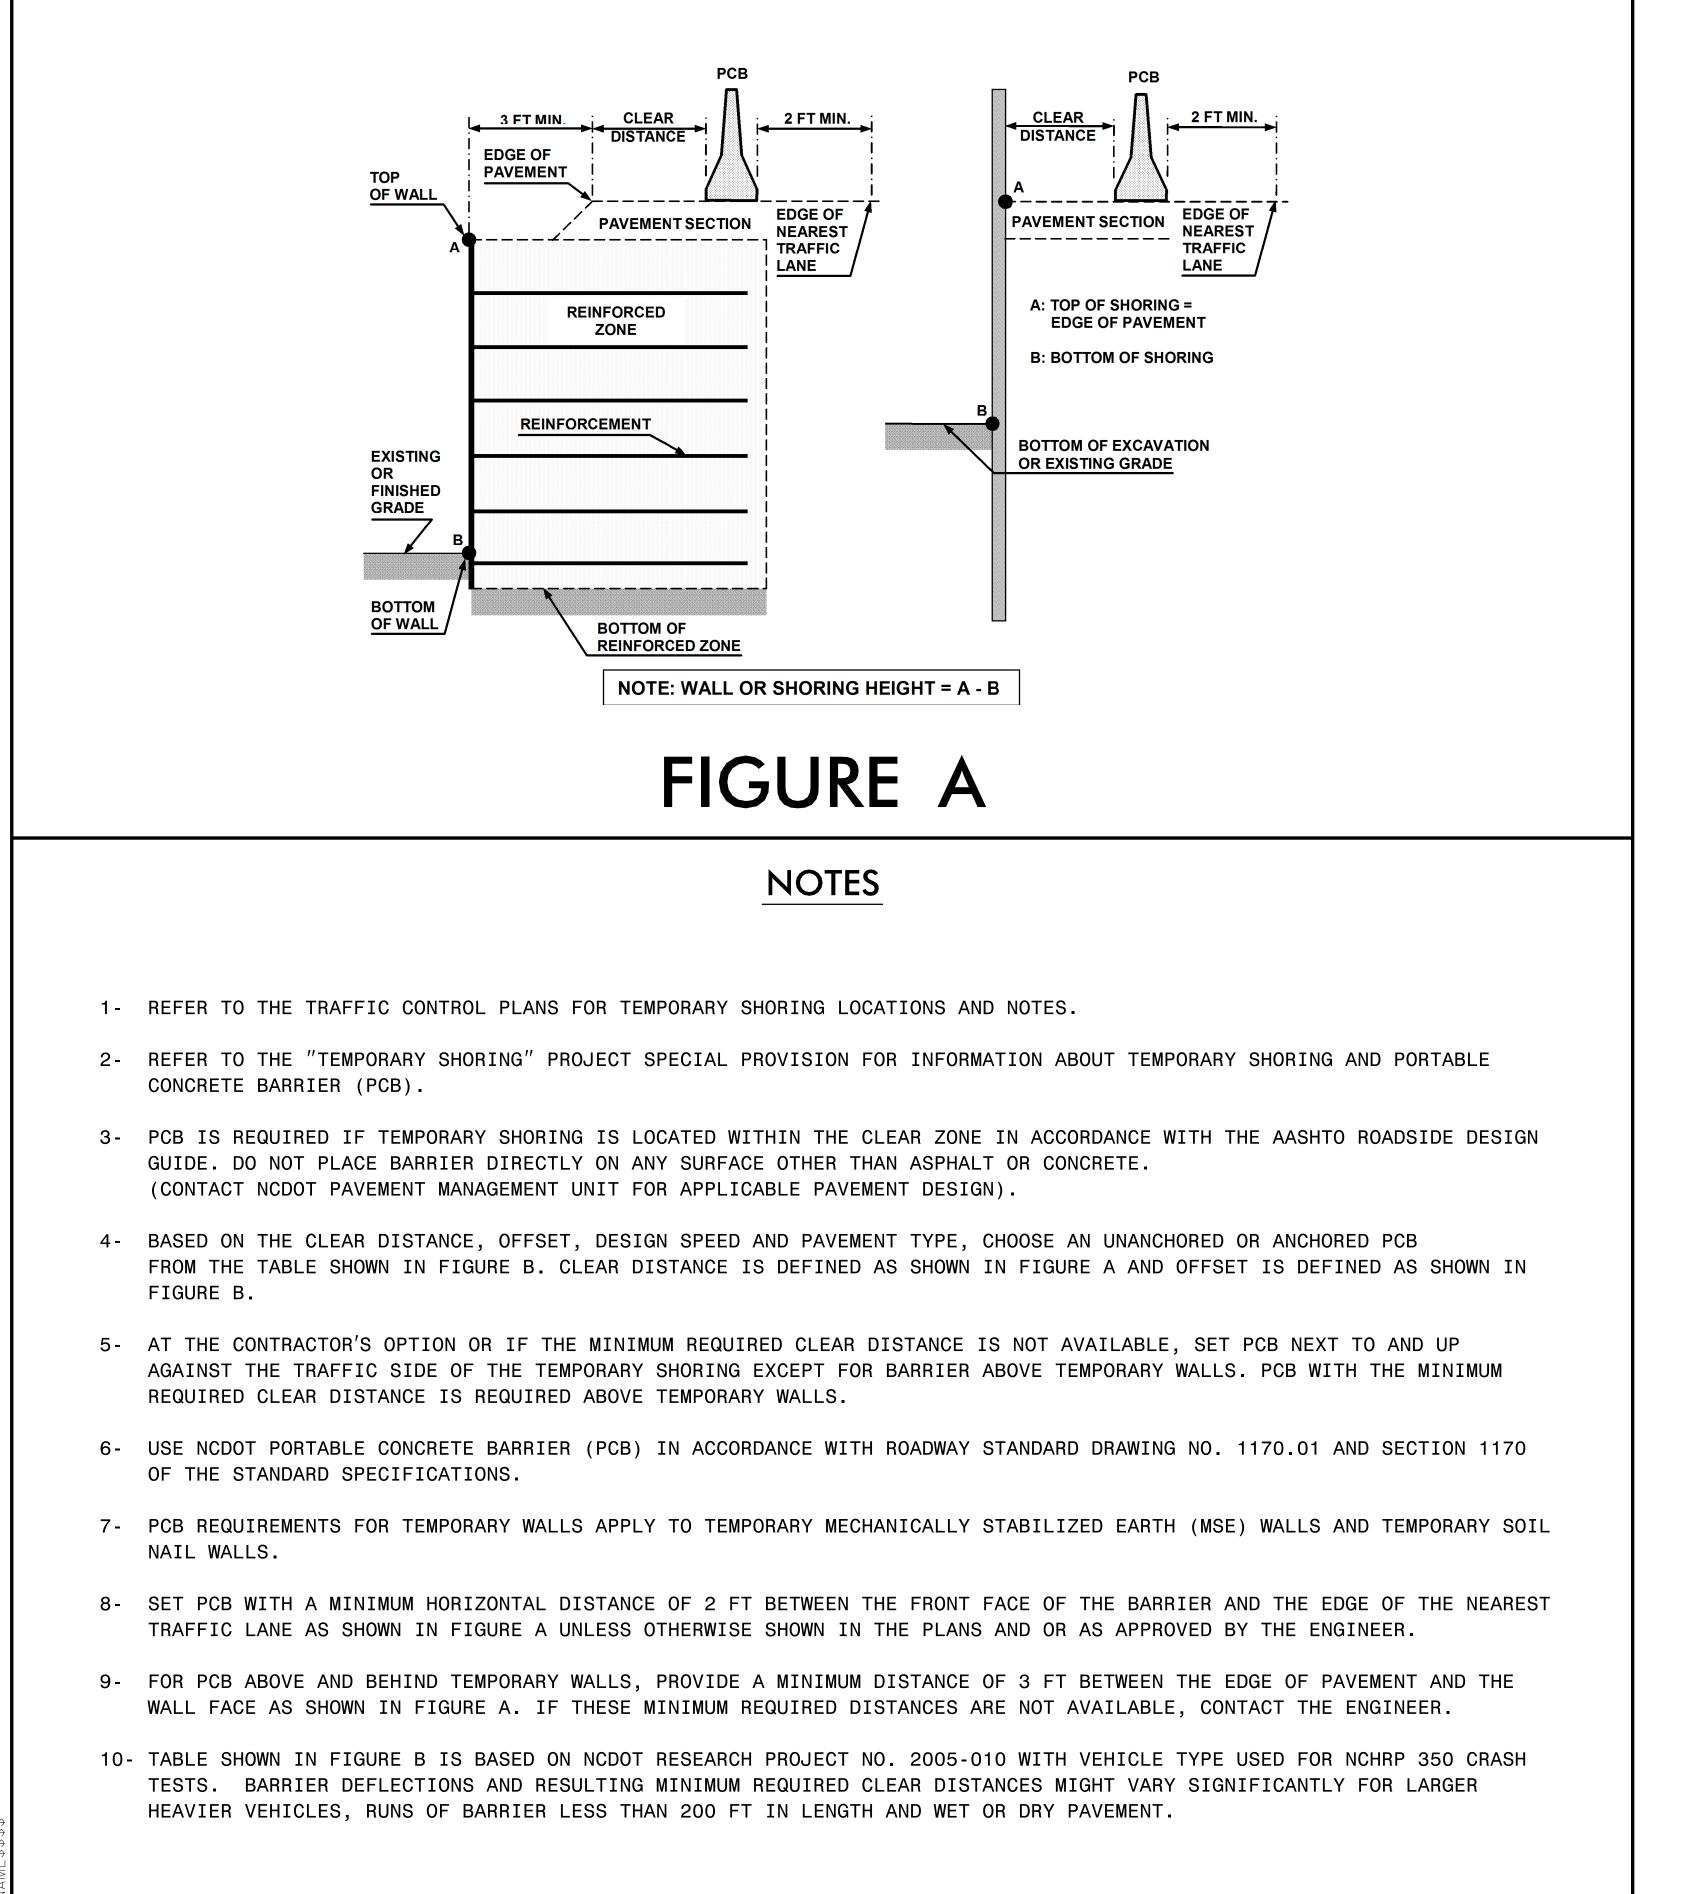

|                                  |                                                        |                                                                                                                      |                                                                                                       |                                                                                                                  |                                                                                     |                                                                              |                                                                   | REFERENCE NO.                                                        | SHEET |
|----------------------------------|------------------