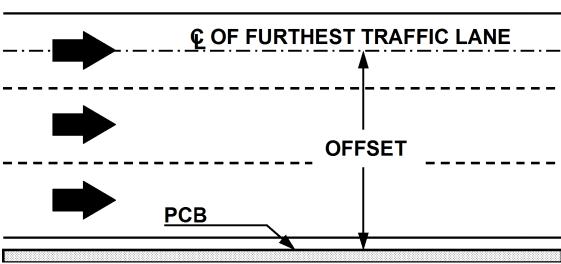

|       |
| Anchored PCB                     | Concrete<br>(including<br>bridge<br>approach<br>slabs) | All<br>Offsets 12 for All Design Speeds                                                                              |                                                                                                       |                                                                                                                  |                                                                                     |                                                                              |                                                                   |                                                                      |       |









## FIGURE B



PORTABLE CONCRETE BARRIER AT **TEMPORARY SHORING LOCATIONS**