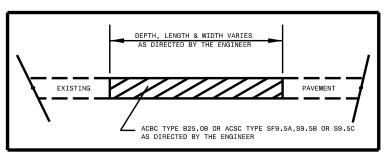

\* PLUS INSIDE CURVE WIDENING. SEE DETAIL.



\* PLUS INSIDE CURVE WIDENING. SEE DETAIL.



\* INSIDE CURVE WIDENING ONLY, SEE DETAIL.



- \* PLUS INSIDE CURVE WIDENING. SEE DETAIL.
- \* INCLUDES PAVEMENT PATCHING. SEE DETAIL.



- \* PLUS INSIDE CURVE WIDENING. SEE DETAIL.
- \* INCLUDES PAVEMENT PATCHING. SEE DETAIL.



INSIDE CURVE WIDENING ALL MAPS





- 1. DISTRESSED AREAS TO BE REPAIRED BY MILL & FILL SHALL BE DESIGNATED BY THE ENGINEER
- FILL MILLED AREAS WITH ASPHALT INTERMEDIATE COURSE BACK FLUSH WITH THE EXISTING ASPHALT LEFT IN PLACE, PRIOR TO PLACEMENT OF PROPOSED ASPHALT SURFACE COURSE.

MILL AND FILL PAVEMENT REPAIR