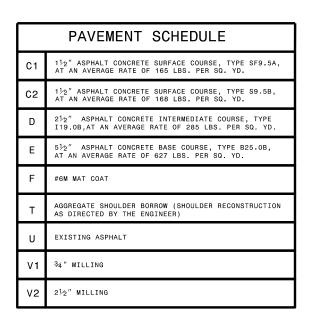

\* PLUS INSIDE CURVE WIDENING. SEE DETAIL.



\* PLUS INSIDE CURVE WIDENING. SEE DETAIL.



\* INSIDE CURVE WIDENING ONLY, SEE DETAIL.



- \* PLUS INSIDE CURVE WIDENING. SEE DETAIL.
- \* INCLUDES PAVEMENT PATCHING. SEE DETAIL.



- \* PLUS INSIDE CURVE WIDENING. SEE DETAIL.
- \* INCLUDES PAVEMENT PATCHING. SEE DETAIL.



INSIDE CURVE WIDENING ALL MAPS





- 1. DISTRESSED AREAS TO BE REPAIRED BY MILL & FILL SHALL BE DESIGNATED BY THE ENGINEER
- FILL MILLED AREAS WITH ASPHALT INTERMEDIATE COURSE BACK FLUSH WITH THE EXISTING ASPHALT LEFT IN PLACE, PRIOR TO PLACEMENT OF PROPOSED ASPHALT SURFACE COURSE.

MILL AND FILL PAVEMENT REPAIR