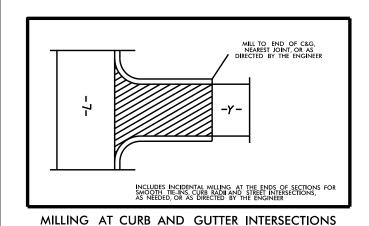

\* PLUS INSIDE CURVE WIDENING. SEE DETAIL.



\* PLUS INSIDE CURVE WIDENING. SEE DETAIL.



\* INSIDE CURVE WIDENING ONLY, SEE DETAIL.



- \* PLUS INSIDE CURVE WIDENING. SEE DETAIL.
- \* INCLUDES PAVEMENT PATCHING. SEE DETAIL.



- \* PLUS INSIDE CURVE WIDENING. SEE DETAIL.
- \* INCLUDES PAVEMENT PATCHING. SEE DETAIL.



INSIDE CURVE WIDENING ALL MAPS





- 1. DISTRESSED AREAS TO BE REPAIRED BY MILL & FILL SHALL BE DESIGNATED BY THE ENGINEER
- FILL MILLED AREAS WITH ASPHALT INTERMEDIATE COURSE BACK FLUSH WITH THE EXISTING ASPHALT LEFT IN PLACE, PRIOR TO PLACEMENT OF PROPOSED ASPHALT SURFACE COURSE.

MILL AND FILL PAVEMENT REPAIR