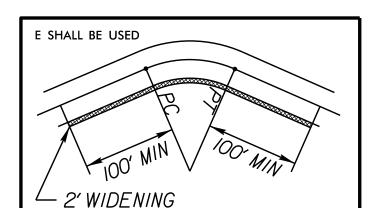

- \* PLUS INSIDE CURVE WIDENING. SEE DETAIL.
- \* INCLUDES PAVEMENT PATCHING. SEE DETAIL.

INSIDE CURVE WIDENING ALL MAPS

- 1. DISTRESSED AREAS TO BE REPAIRED BY MILL & FILL SHALL BE DESIGNATED BY THE ENGINEER
- FILL MILLED AREAS WITH ASPHALT INTERMEDIATE COURSE BACK FLUSH WITH THE EXISTING ASPHALT LEFT IN PLACE, PRIOR TO PLACEMENT OF PROPOSED ASPHALT SURFACE COURSE.