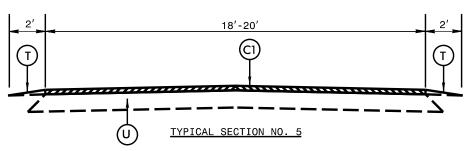

\* PLUS INSIDE CURVE WIDENING. SEE DETAIL.



\* PLUS INSIDE CURVE WIDENING. SEE DETAIL.



\* INSIDE CURVE WIDENING ONLY, SEE DETAIL.



- \* PLUS INSIDE CURVE WIDENING. SEE DETAIL.
- \* INCLUDES PAVEMENT PATCHING. SEE DETAIL.



- \* PLUS INSIDE CURVE WIDENING. SEE DETAIL.
- \* INCLUDES PAVEMENT PATCHING. SEE DETAIL.



INSIDE CURVE WIDENING ALL MAPS





- 1. DISTRESSED AREAS TO BE REPAIRED BY MILL & FILL SHALL BE DESIGNATED BY THE ENGINEER
- FILL MILLED AREAS WITH ASPHALT INTERMEDIATE COURSE BACK FLUSH WITH THE EXISTING ASPHALT LEFT IN PLACE, PRIOR TO PLACEMENT OF PROPOSED ASPHALT SURFACE COURSE.

MILL AND FILL PAVEMENT REPAIR