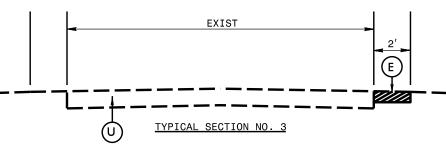

\* PLUS INSIDE CURVE WIDENING. SEE DETAIL.



\* PLUS INSIDE CURVE WIDENING. SEE DETAIL.



\* INSIDE CURVE WIDENING ONLY, SEE DETAIL.



- \* PLUS INSIDE CURVE WIDENING. SEE DETAIL.
- \* INCLUDES PAVEMENT PATCHING. SEE DETAIL.



- \* PLUS INSIDE CURVE WIDENING. SEE DETAIL.
- \* INCLUDES PAVEMENT PATCHING. SEE DETAIL.



INSIDE CURVE WIDENING ALL MAPS





- 1. DISTRESSED AREAS TO BE REPAIRED BY MILL & FILL SHALL BE DESIGNATED BY THE ENGINEER
- FILL MILLED AREAS WITH ASPHALT INTERMEDIATE COURSE BACK FLUSH WITH THE EXISTING ASPHALT LEFT IN PLACE, PRIOR TO PLACEMENT OF PROPOSED ASPHALT SURFACE COURSE.

MILL AND FILL PAVEMENT REPAIR