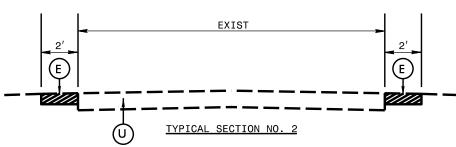

\* PLUS INSIDE CURVE WIDENING. SEE DETAIL.



\* PLUS INSIDE CURVE WIDENING. SEE DETAIL.



\* INSIDE CURVE WIDENING ONLY, SEE DETAIL.



- \* PLUS INSIDE CURVE WIDENING. SEE DETAIL.
- \* INCLUDES PAVEMENT PATCHING. SEE DETAIL.



- \* PLUS INSIDE CURVE WIDENING. SEE DETAIL.
- \* INCLUDES PAVEMENT PATCHING. SEE DETAIL.



INSIDE CURVE WIDENING ALL MAPS





- 1. DISTRESSED AREAS TO BE REPAIRED BY MILL & FILL SHALL BE DESIGNATED BY THE ENGINEER
- FILL MILLED AREAS WITH ASPHALT INTERMEDIATE COURSE BACK FLUSH WITH THE EXISTING ASPHALT LEFT IN PLACE, PRIOR TO PLACEMENT OF PROPOSED ASPHALT SURFACE COURSE.

MILL AND FILL PAVEMENT REPAIR