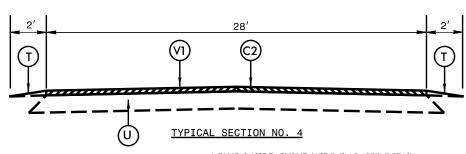

\* PLUS INSIDE CURVE WIDENING. SEE DETAIL.



\* PLUS INSIDE CURVE WIDENING. SEE DETAIL.



\* INSIDE CURVE WIDENING ONLY, SEE DETAIL.



- \* PLUS INSIDE CURVE WIDENING. SEE DETAIL.
- \* INCLUDES PAVEMENT PATCHING. SEE DETAIL.



- \* PLUS INSIDE CURVE WIDENING. SEE DETAIL.
- \* INCLUDES PAVEMENT PATCHING. SEE DETAIL.



INSIDE CURVE WIDENING ALL MAPS





- 1. DISTRESSED AREAS TO BE REPAIRED BY MILL & FILL SHALL BE DESIGNATED BY THE ENGINEER
- FILL MILLED AREAS WITH ASPHALT INTERMEDIATE COURSE BACK FLUSH WITH THE EXISTING ASPHALT LEFT IN PLACE, PRIOR TO PLACEMENT OF PROPOSED ASPHALT SURFACE COURSE.

MILL AND FILL PAVEMENT REPAIR