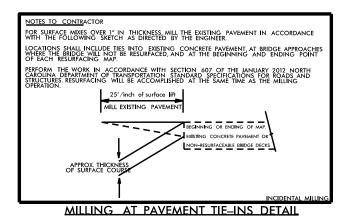

\* PLUS INSIDE CURVE WIDENING. SEE DETAIL.

\* PLUS INSIDE CURVE WIDENING. SEE DETAIL.

\* INSIDE CURVE WIDENING ONLY, SEE DETAIL.

- \* PLUS INSIDE CURVE WIDENING. SEE DETAIL.
- \* INCLUDES PAVEMENT PATCHING. SEE DETAIL.

- \* PLUS INSIDE CURVE WIDENING. SEE DETAIL.
- \* INCLUDES PAVEMENT PATCHING. SEE DETAIL.

INSIDE CURVE WIDENING ALL MAPS

- 1. DISTRESSED AREAS TO BE REPAIRED BY MILL & FILL SHALL BE DESIGNATED BY THE ENGINEER
- FILL MILLED AREAS WITH ASPHALT INTERMEDIATE COURSE BACK FLUSH WITH THE EXISTING ASPHALT LEFT IN PLACE, PRIOR TO PLACEMENT OF PROPOSED ASPHALT SURFACE COURSE.