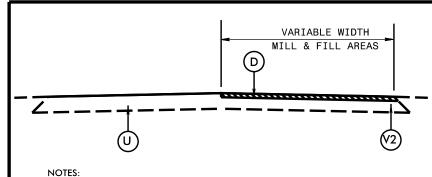

\* PLUS INSIDE CURVE WIDENING. SEE DETAIL.



\* PLUS INSIDE CURVE WIDENING. SEE DETAIL.



\* INSIDE CURVE WIDENING ONLY, SEE DETAIL.



- \* PLUS INSIDE CURVE WIDENING. SEE DETAIL.
- \* INCLUDES PAVEMENT PATCHING. SEE DETAIL.



- \* PLUS INSIDE CURVE WIDENING. SEE DETAIL.
- \* INCLUDES PAVEMENT PATCHING. SEE DETAIL.



INSIDE CURVE WIDENING ALL MAPS





- 1. DISTRESSED AREAS TO BE REPAIRED BY MILL & FILL SHALL BE DESIGNATED BY THE ENGINEER
- FILL MILLED AREAS WITH ASPHALT INTERMEDIATE COURSE BACK FLUSH WITH THE EXISTING ASPHALT LEFT IN PLACE, PRIOR TO PLACEMENT OF PROPOSED ASPHALT SURFACE COURSE.

MILL AND FILL PAVEMENT REPAIR