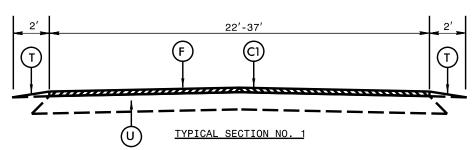

\* PLUS INSIDE CURVE WIDENING. SEE DETAIL.



\* PLUS INSIDE CURVE WIDENING. SEE DETAIL.



\* INSIDE CURVE WIDENING ONLY, SEE DETAIL.



- \* PLUS INSIDE CURVE WIDENING. SEE DETAIL.
- \* INCLUDES PAVEMENT PATCHING. SEE DETAIL.



- \* PLUS INSIDE CURVE WIDENING. SEE DETAIL.
- \* INCLUDES PAVEMENT PATCHING. SEE DETAIL.



INSIDE CURVE WIDENING ALL MAPS





- 1. DISTRESSED AREAS TO BE REPAIRED BY MILL & FILL SHALL BE DESIGNATED BY THE ENGINEER
- FILL MILLED AREAS WITH ASPHALT INTERMEDIATE COURSE BACK FLUSH WITH THE EXISTING ASPHALT LEFT IN PLACE, PRIOR TO PLACEMENT OF PROPOSED ASPHALT SURFACE COURSE.

MILL AND FILL PAVEMENT REPAIR