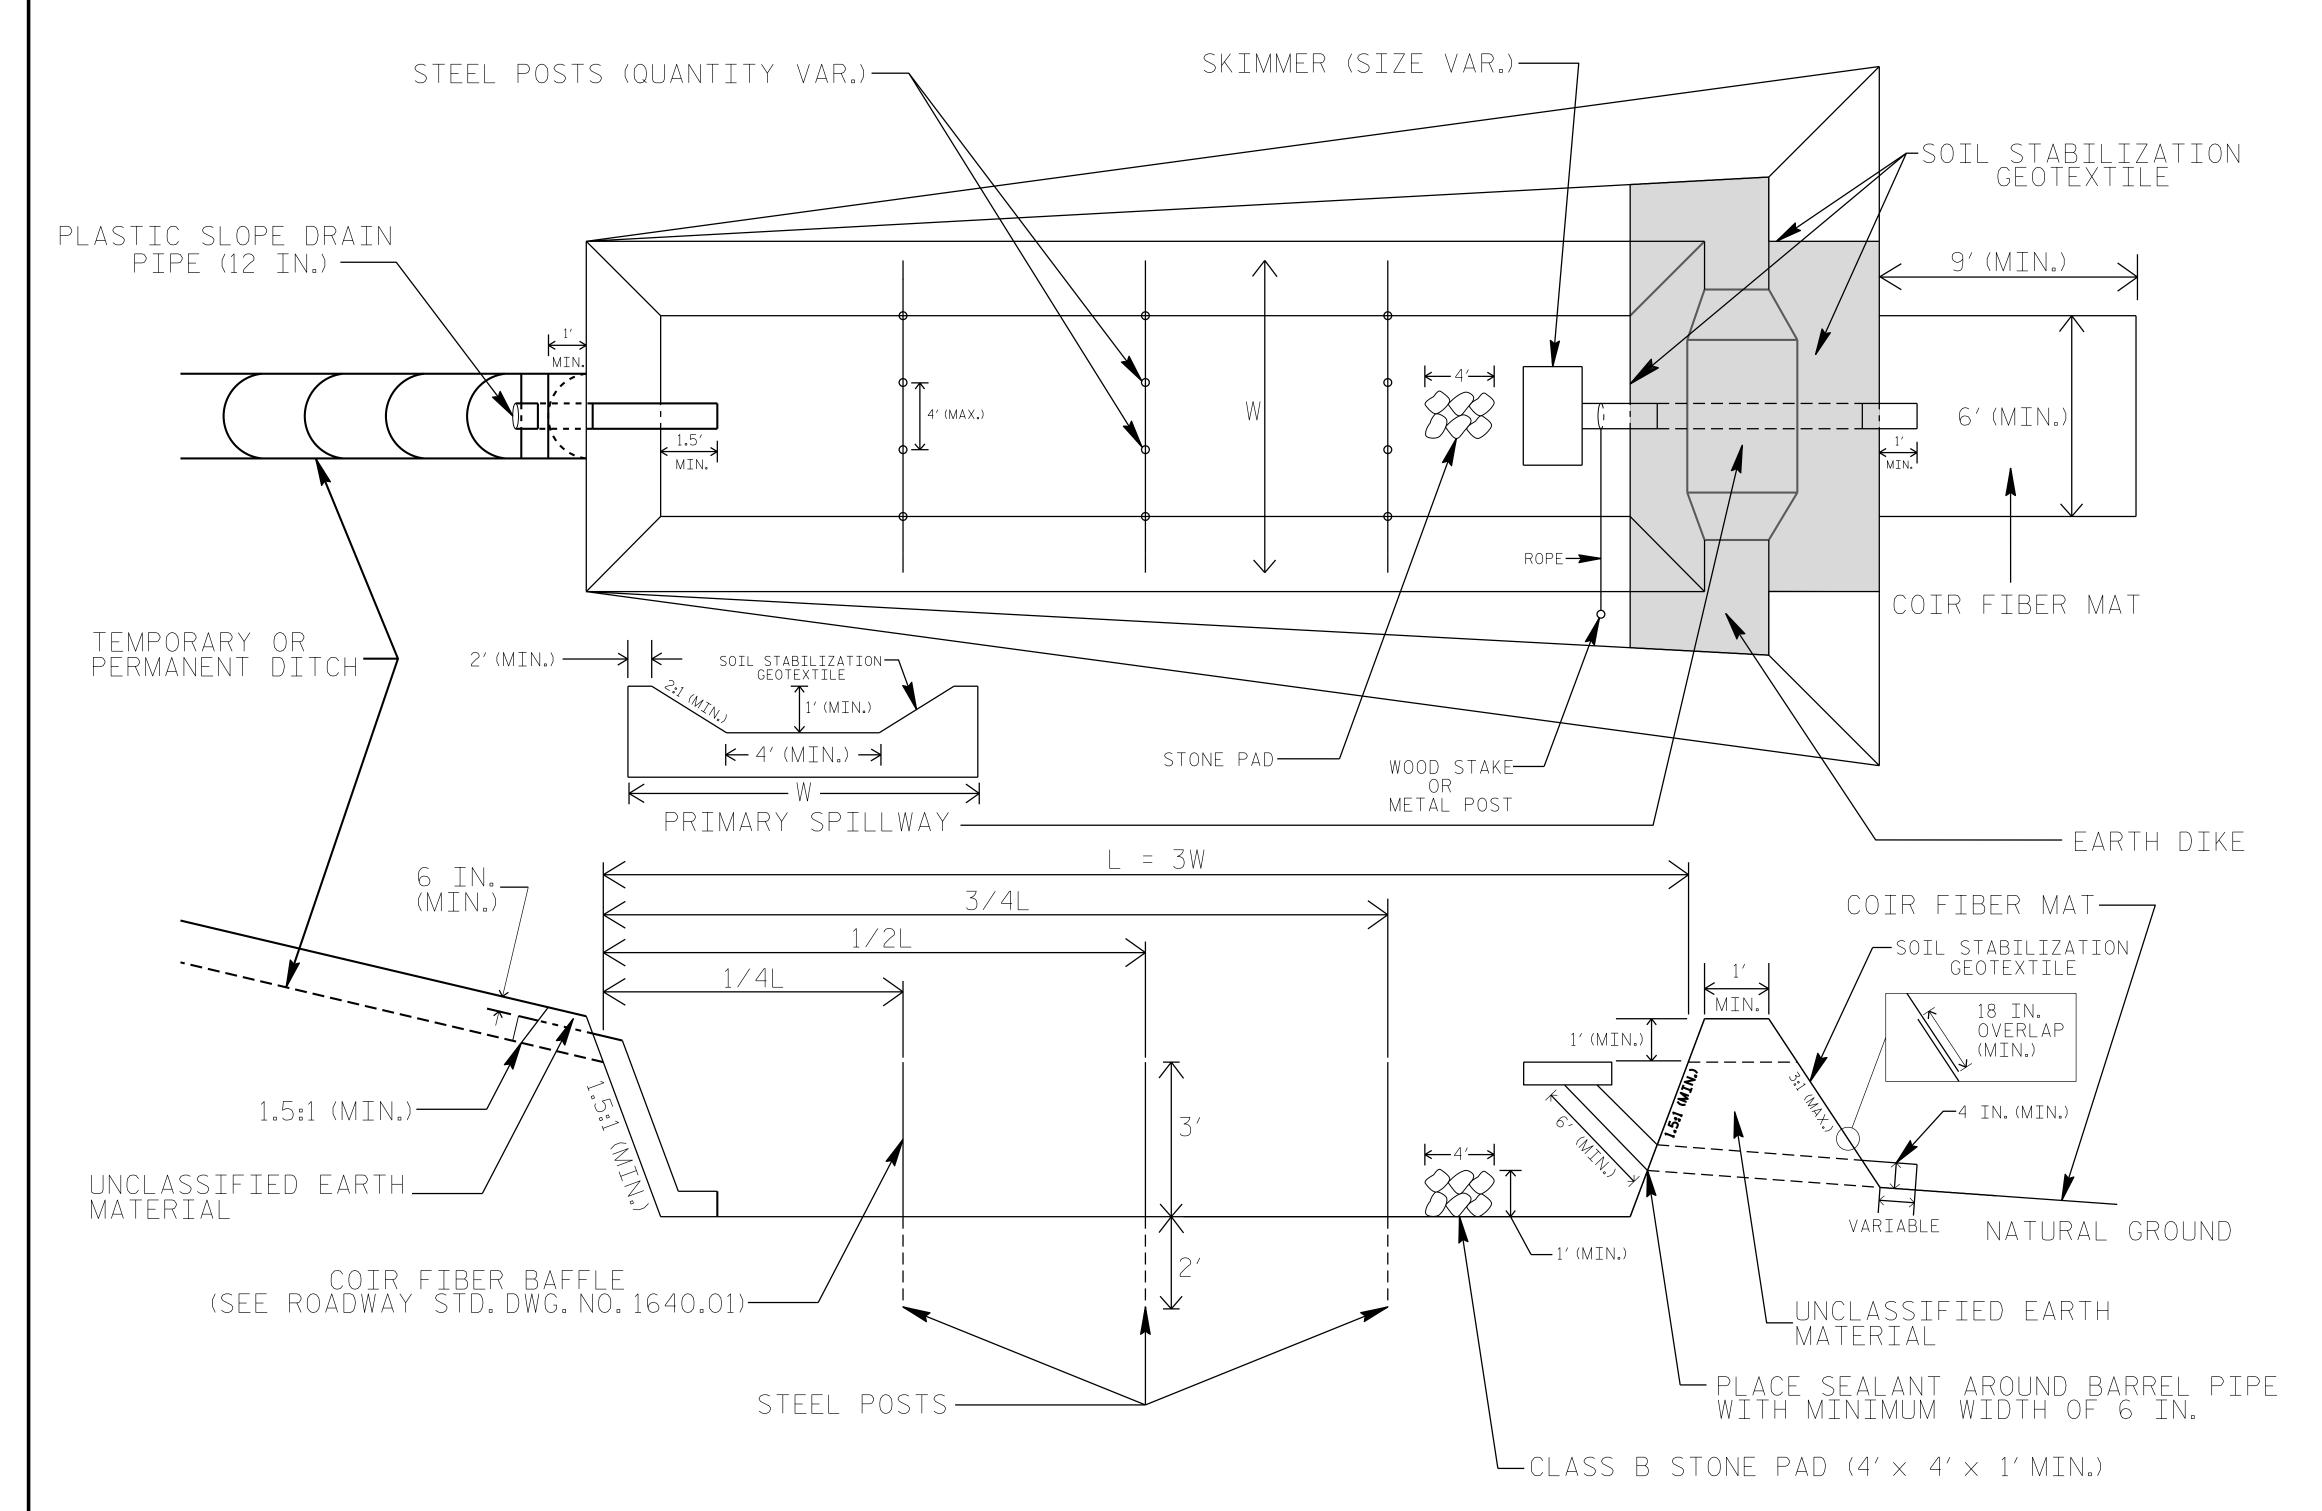

|         |       | <b>.</b> |         |        |
|---------|-------|----------|---------|--------|
| SKIMMER | BASIN | WIIH     | BAFFLES | DEIAIL |

COIR FIBER MAT **ANCHOR OPTIONS** 

## NOTES

- 1. SEED AND PLACE MATTING FOR EROSION CONTROL ON INTERIOR AND EXTERIOR SIDESLOPES.
- 2. LIMIT EARTH DIKE HEIGHT TO 5 FT.

- 3. FOR BASIN DEPTH OF 3 FT., THE MINIMUM BASIN WIDTH SHALL BE 9 FT.
  4. DETERMINE PRIMARY SPILLWAY WEIR LENGTH (FT.) USING Q/O.4, WHERE Q IS FLOW RATE (CFS) INTO BASIN.
  5. PLASTIC SLOPE DRAIN PIPE AT INLET OF BASIN MAY BE REPLACED BY FILTRATION GEOTEXTILE OR TARP AS DIRECTED.
  6. SOIL STABILIZATION GEOTEXTILE FOR PRIMARY SPILLWAY SHALL BE ONE CONTINUOUS PIECE OF MATERIAL OR OVERLAPPED 18 IN. (MIN.).

NOT TO SCALE