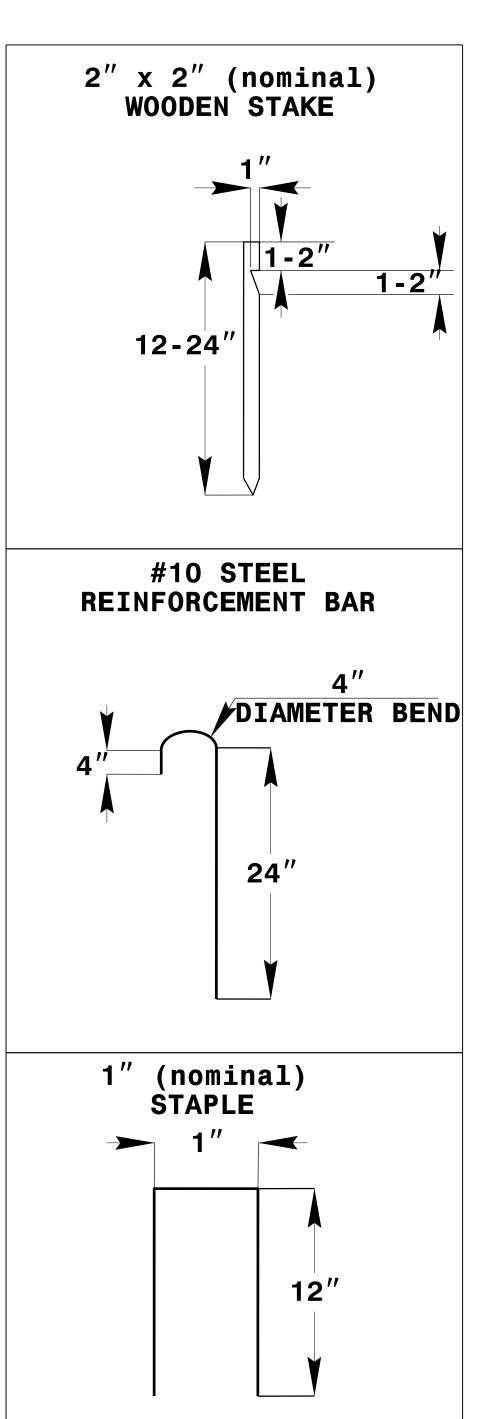

|         |       | <b>.</b> |         |        |
|---------|-------|----------|---------|--------|
| SKIMMER | BASIN | WIIH     | BAFFLES | DEIAIL |

COIR FIBER MAT **ANCHOR OPTIONS** 