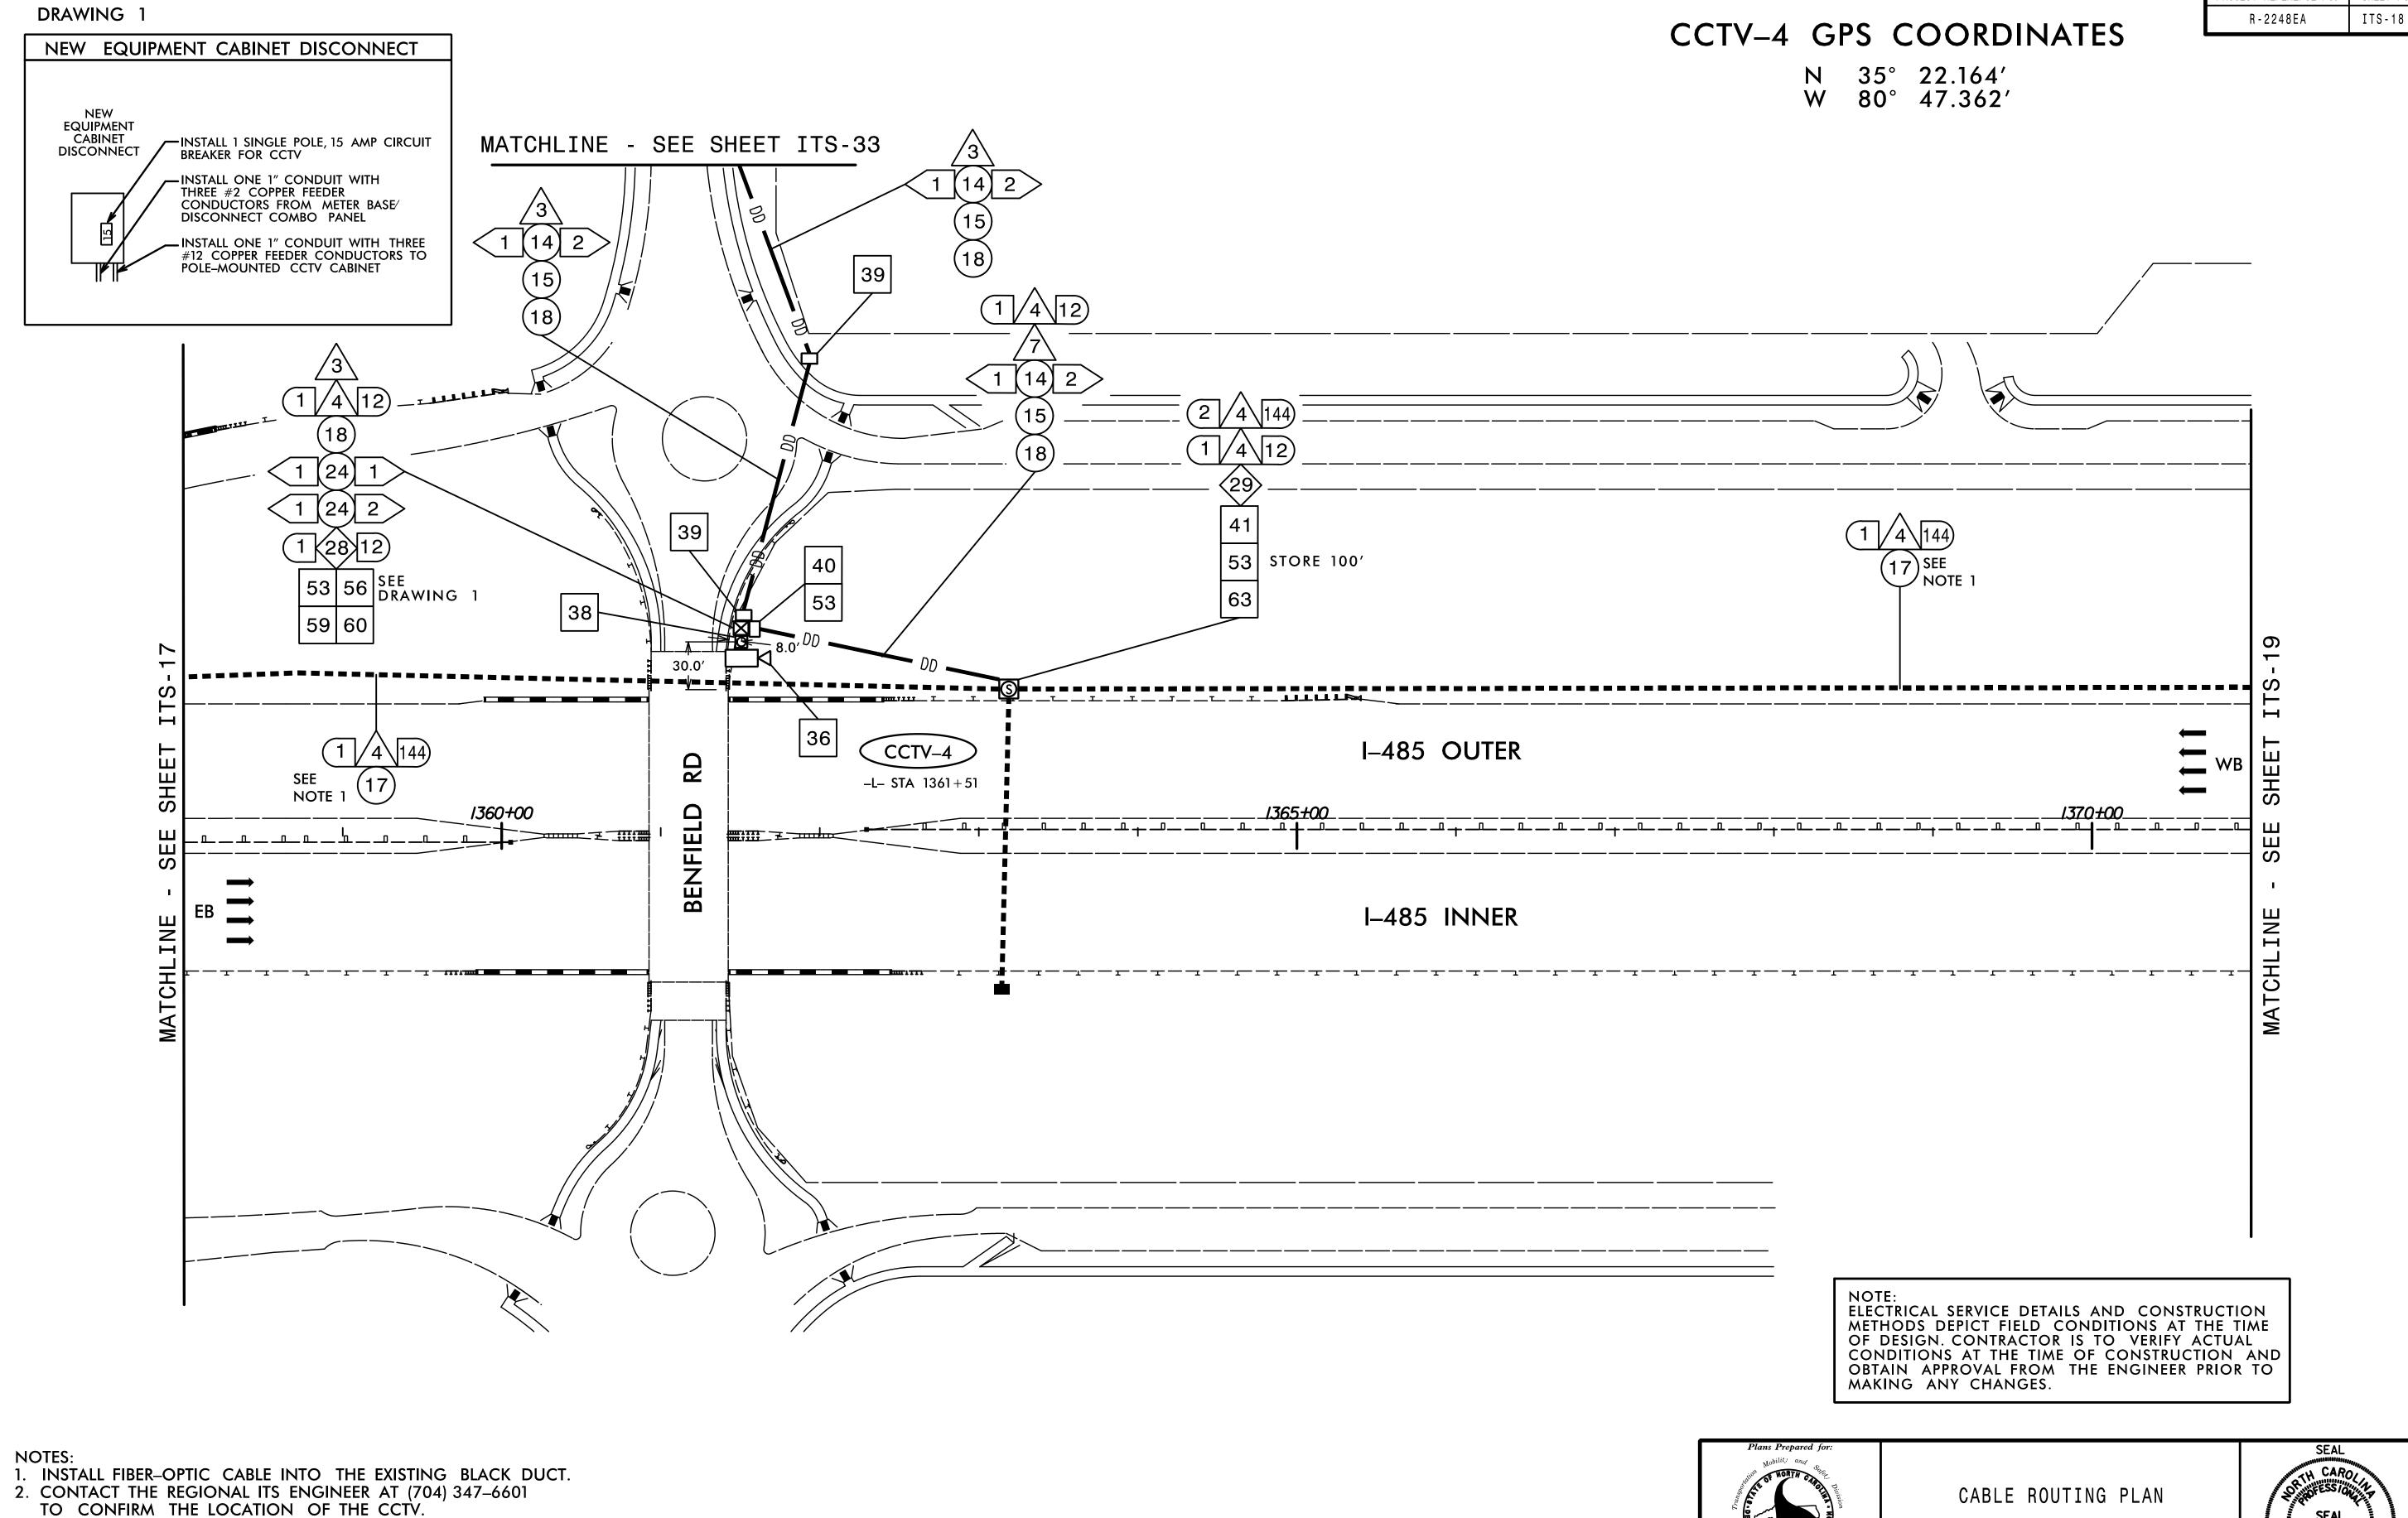

3. MOUNT THE CCTV CAMERA 45' ABOVE GRADE.

SEE TYPICAL DETAILS SHEET.

4. INSTALL A LEVEL CONCRETE TECHNICIAN PAD MEASURING A

5. CONTACT TOM EDELEN (DUKE ENERGY) AT (704) 582–8070 TO OBTAIN POWER TO ELECTRICAL SERVICE.

MINIMUM OF 4 INCHES THICK, 24 INCHES WIDE AND 36 INCHES

LONG AT THE FRONT DOOR OF THE CCTV EQUIPMENT CABINET.

HNTB NORTH CAROLINA, P.C.
343 E. Six Forks Road, Suite 200
Raleigh, North Carolina 27609
NC License No: C-1554

CHARLOTT DIVISION 10 MECKLENBURG CO. PLAN DATE: FEBRUARY 2015 REVIEWED BY: A.D. KLINKSIEK REVIEWED BY: H.L. WINSTEAD PREPARED BY: T.R. TERRELL

CADD Filename: R2248EA ITS-18.d