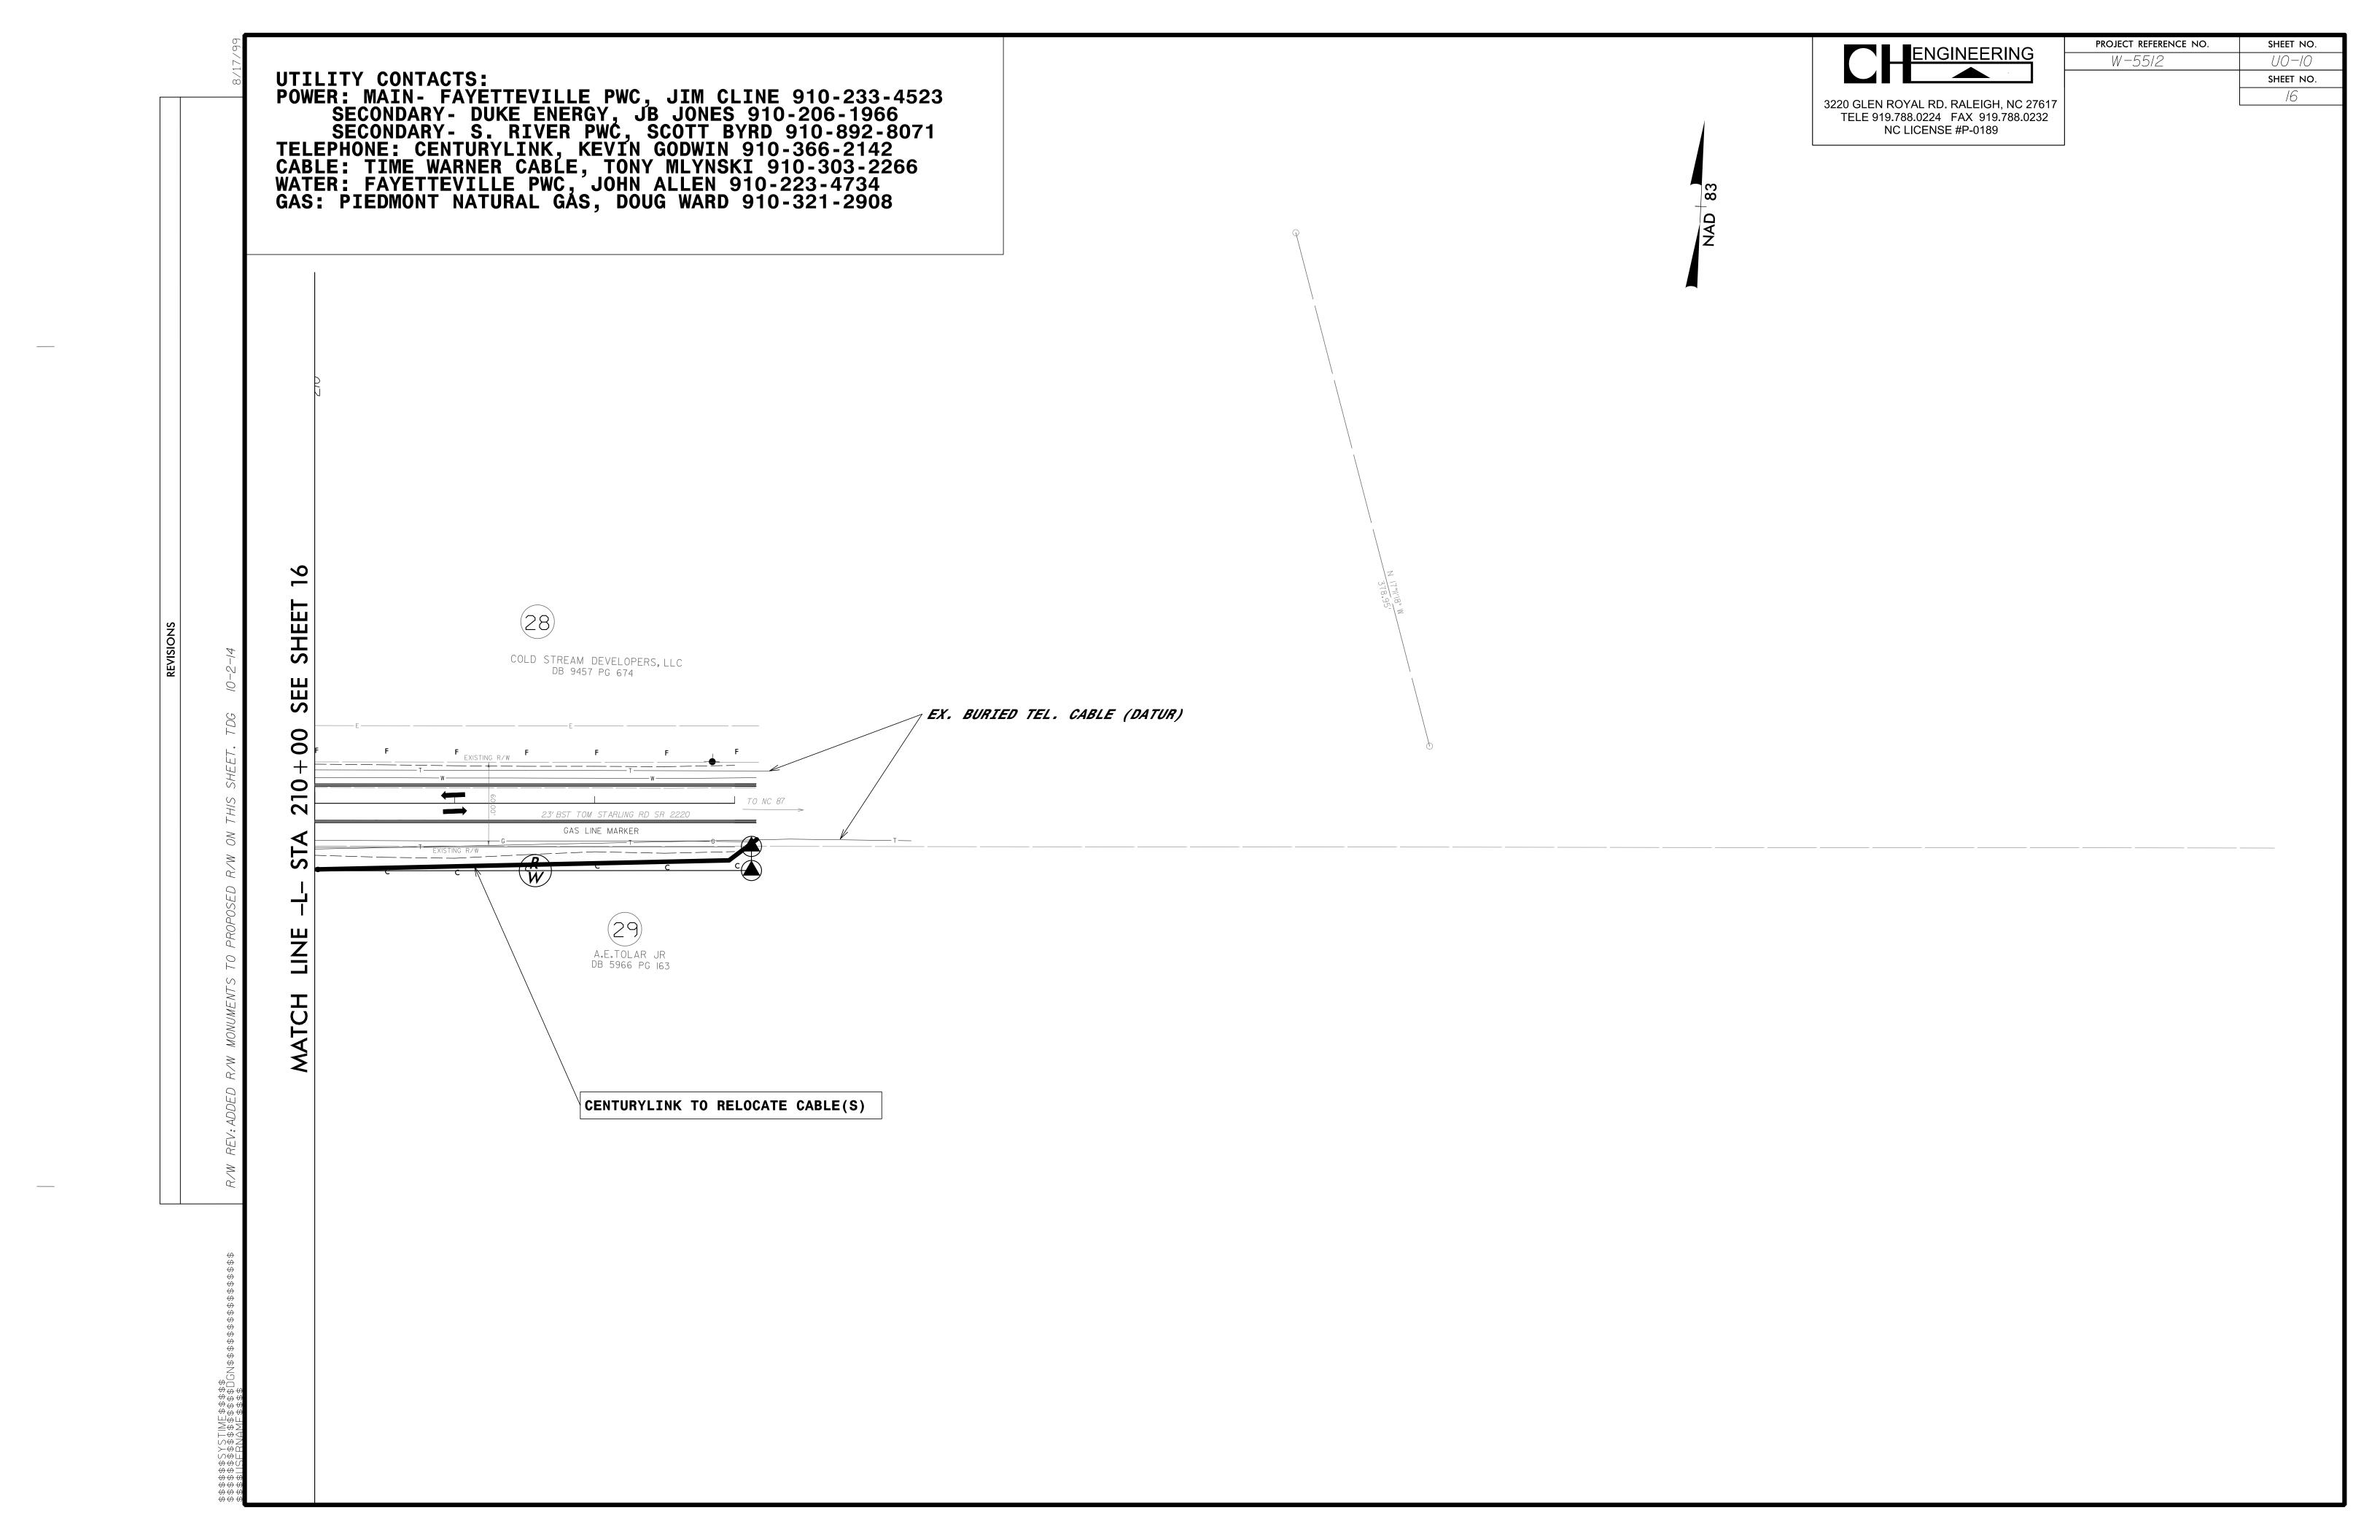

# UTILITY BY OTHERS PLANS CUMBERLAND COUNTY

LOCATION: SR 2220 (TOM STARLING ROAD) FROM US 301 TO NC 87.

TYPE OF WORK: AERIAL AND BURIED UTILITIES

## INDEX OF SHEETS

SHEET NO. **DESCRIPTION UO-01** TITLE SHEET **UO-02** *INDEX* UO-03 THRU UO-10 **UBO SHEETS** 

UTILITY OWNERS ON PROJECT

(1) POWER: MAIN- FAYETTEVILLE PWC, JIM CLINE 910-233-4523 (2) POWER: DUKE ENERGY, JB JONES 910-206-1966

(3) **POWER: S. RIVER PWC, SCOTT BYRD** 910–892–8071 (4) TELEPHONE: CENTURYLINK, KEVIN GODWIN 910–366–2142 (5) CABLE: TIME WARNER CABLE, TONY MLYNSKI 910-303-2266

(6) WATER: FAYETTEVILLE PWC, JOHN ALLEN 910–223–4734 (7) GAS: PIEDMONT NATURAL GAS, DOUG WARD 910-321-2908