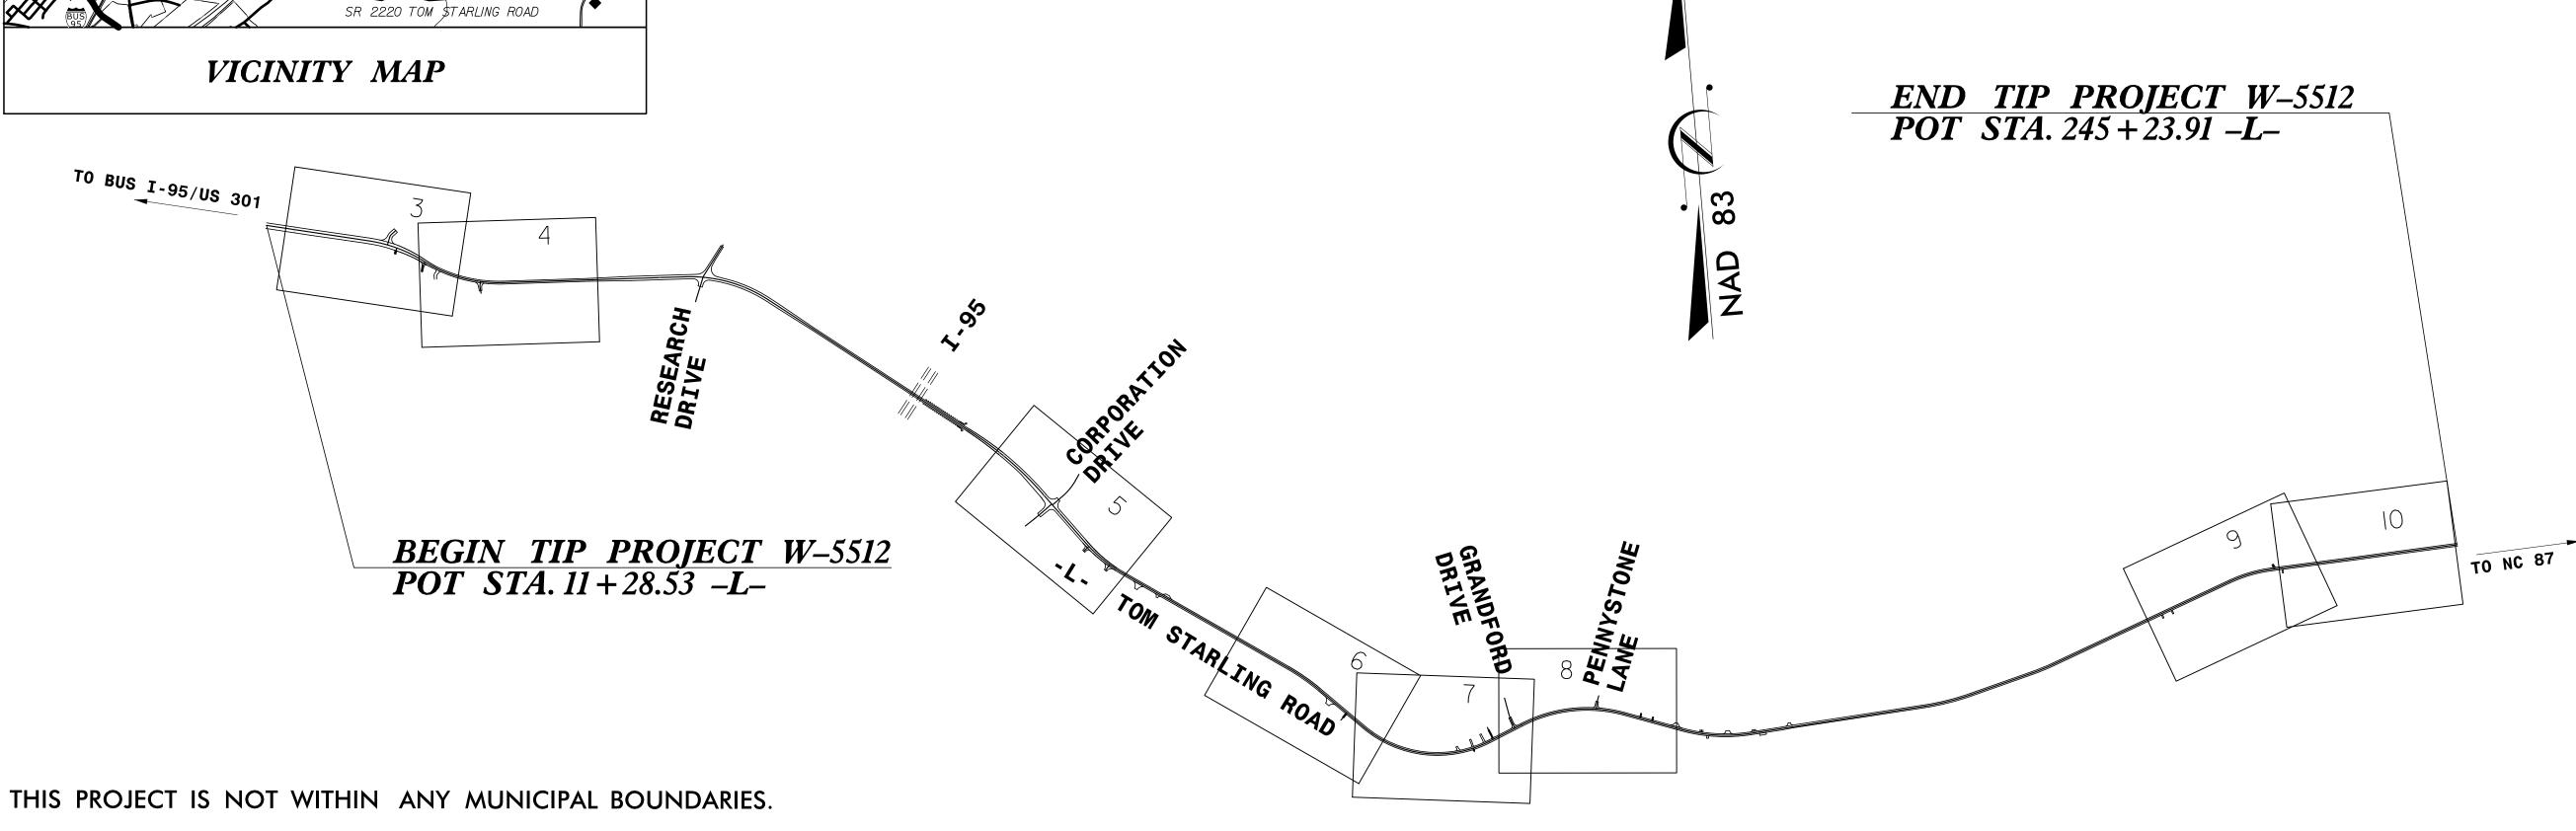

# UTILITY BY OTHERS PLANS CUMBERLAND COUNTY

LOCATION: SR 2220 (TOM STARLING ROAD) FROM US 301 TO NC 87.

TYPE OF WORK: AERIAL AND BURIED UTILITIES