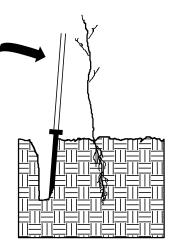

#### DIBBLE PLANTING METHOD USING THE KBC PLANTING BAR

1. Insert planting bar as shown and pull handle

2. Remove planting bar and place seedling at correct depth.

3. Insert planting bar 2 inches toward planter from seedling.

4. Pull handle of bar toward planter, firming soil at bottom.

5. Push handle forward firming soil at top.

6. Leave compaction hole open. Water thoroughly.