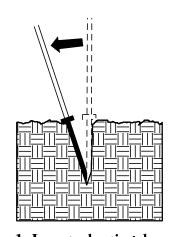

#### DIBBLE PLANTING METHOD USING THE KBC PLANTING BAR

1. Insert planting bar as shown and pull handle

2. Remove planting bar and place seedling at correct depth.

3. Insert planting bar 2 inches toward planter from seedling.