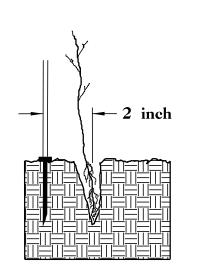

#### DIBBLE PLANTING METHOD USING THE KBC PLANTING BAR

1. Insert planting bar as shown and pull handle

2. Remove planting bar and place seedling at correct depth.

3. Insert planting bar 2 inches toward planter from seedling.

4. Pull handle of bar toward planter, firming soil at bottom.

5. Push handle forward firming soil at top.

6. Leave compaction hole open. Water thoroughly.