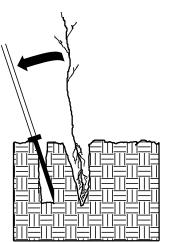

4. Pull handle of bar toward planter, firming soil at bottom.

5. Push handle forward firming soil at top.

6. Leave compaction hole open. Water thoroughly.

### **PLANTING NOTES:**

PLANTING BAG
During planting, seedlings shall be kept in a moist canvas bag or similar container to prevent the root systems from drying.

KBC PLANTING BAR
Planting bar shall have a
blade with a triangular cross section, and shall be 12 inches long, 4 inches wide and 1 inch thick at center.