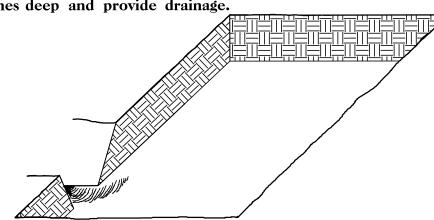

#### HEALING IN

- 1. Locate a healing-in site in a shady, well protected area.
- 2. Excavate a flat bottom trench 12 inches deep and provide drainage.

3. Backfill the trench with 2 inches well rotted sawdust. Place a 2 inch layer of well rotted sawdust at a sloping angle