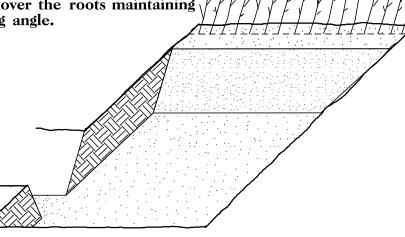

4. Place a single layer of plants against the sloping end so that the root collar is at ground level.

a sloping angle.

6. Repeat layers of plants and sawdust as necessary and water thoroughly.