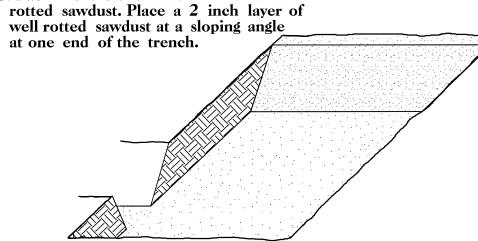

#### HEALING IN

- 1. Locate a healing-in site in a shady, well protected area.
- 2. Excavate a flat bottom trench 12 inches deep and provide drainage.

3. Backfill the trench with 2 inches well rotted sawdust. Place a 2 inch layer of well rotted sawdust at a sloping angle