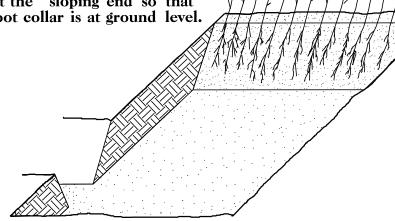

4. Place a single layer of plants against the sloping end so that the root collar is at ground level.

a sloping angle.

6. Repeat layers of plants and sawdust as necessary and water thoroughly.