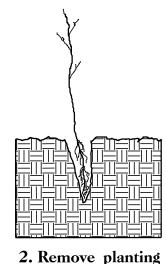

#### DIBBLE PLANTING METHOD USING THE KBC PLANTING BAR

1. Insert planting bar as shown and pull handle

2. Remove planting bar and place seedling at correct depth.

3. Insert planting bar 2 inches toward planter from seedling.

4. Pull handle of bar toward planter, firming soil at bottom.

5. Push handle forward firming soil at top.

6. Leave compaction hole open. Water thoroughly.